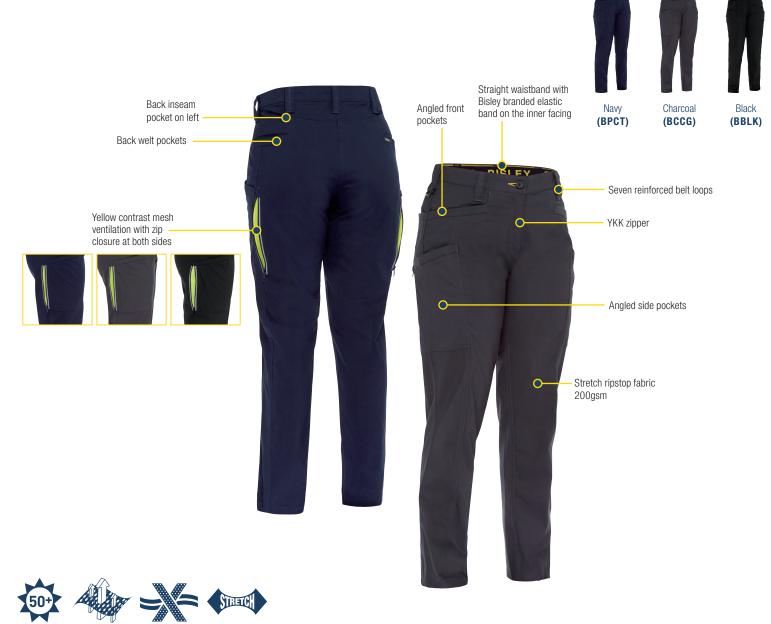

## BPCL6150 | WOMEN'S X AIRFLOWTM STRETCH RIPSTOP VENTED CARGO PANT

- **FEATURES**
- / Straight waistband with Bisley branded elastic band on the inner facing
- Yellow contrast mesh ventilation with zip closure at both sides
- / Angled front pockets
- / Angled side pockets
- / Back welt pockets
- / Back inseam pocket on left
- / YKK zipper

### COLOURS

Navy (BPCT) Charcoal (BCCG) Black (BBLK)