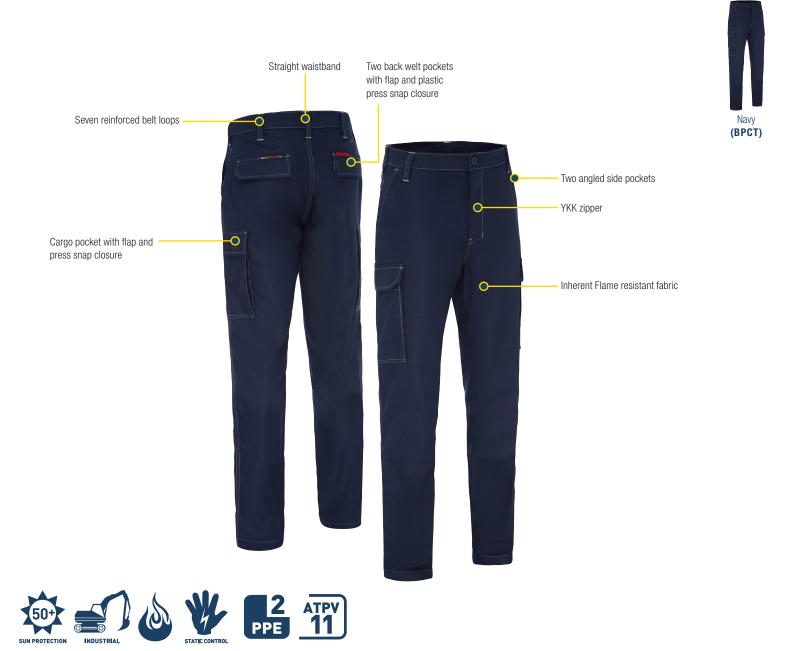

#### **FEATURES**

- / Inherent flame resistant ripstop fabric
- / Straight waistband
- / Two angled side pockets
- / Two back welt pockets with flap and plastic press snap closure
- / Reinforced stitching at front and back rise
- / Cargo pockets with flap and press snap closure
- / Seven reinforced wide belt loops
- / YKK zipper
- / Contrast grey stitching

### COLOURS

Navy (BPCT)