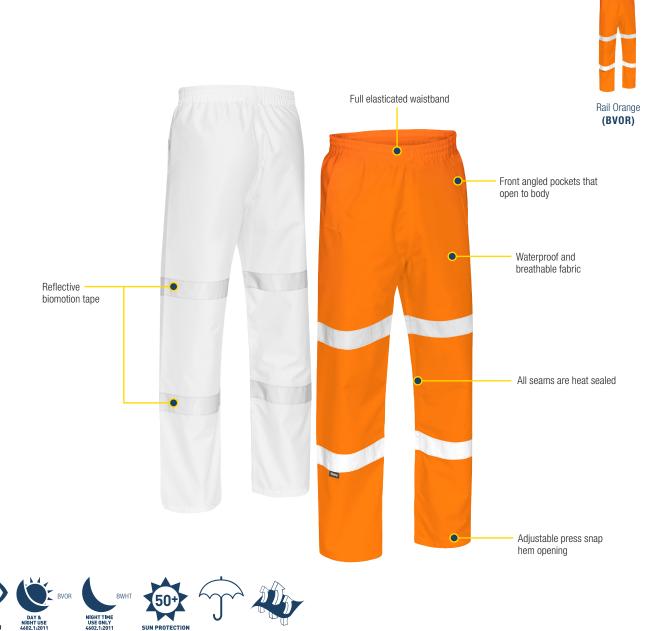

## **BP6969T | TAPED SHELL RAIN PANT**

HI-VIS 1906.4.2010

- Waterproof and breathable fabric /
- / Waterproof rating: Up to 20,000mm H<sub>2</sub>O
- Reflective biomotion tape /
- All seams are seam sealed /
- Full elasticated waistband /
- Adjustable press snap hem opening /
- / Front angled pockets that open to body