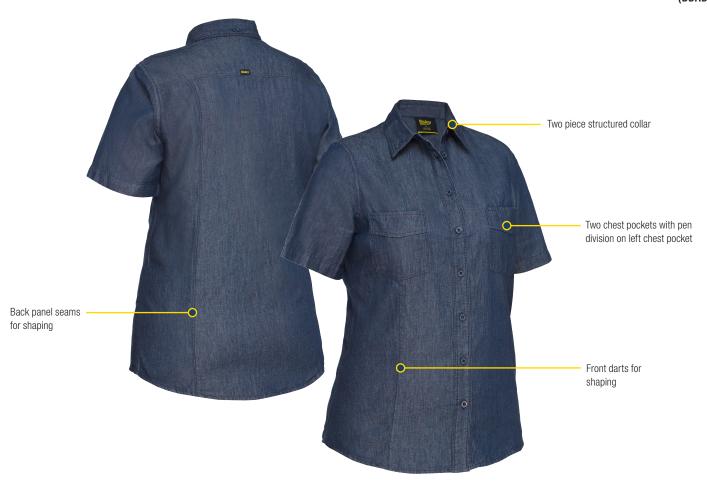

## **FEATURES**

- Two chest pockets with pen division on left chest pocket
- / Two piece structured collar
- / Front darts for shaping
- / Back panel seams for shaping