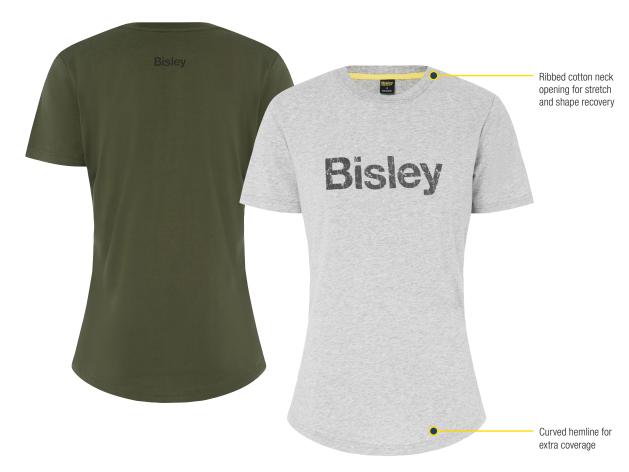

## **FEATURES**

- Crew neck style
- Ribbed cotton neck opening for stretch and shape recovery
- Curved hemline for extra coverage
- Bisley exclusive Fresche® antimicrobial treatment to prevent against bacteria, mould and viruses