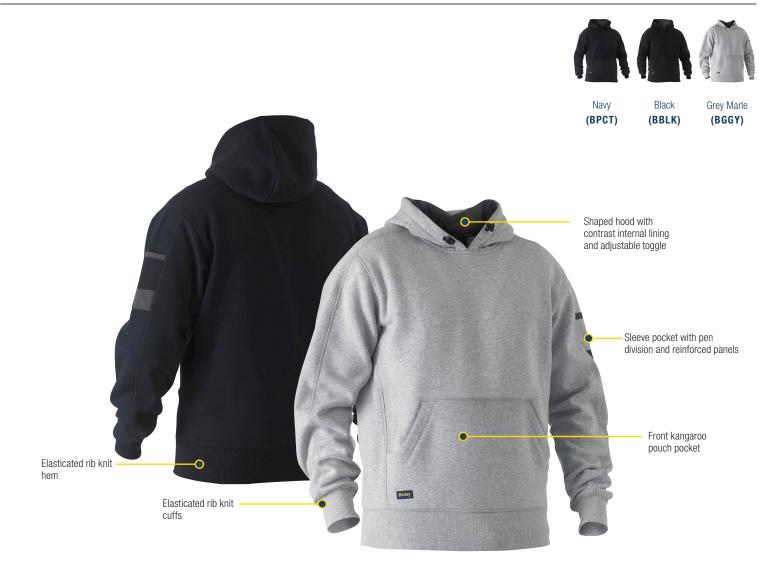

## **FEATURES**

- / Low brushed fleece with a plush inner
- Shaped hood with contrast internal lining and adjustable toggle
- / Front kangaroo pouch pocket
- Sleeve pocket with pen division and reinforced panels
- / Elasticated rib knit cuffs and hem

### **COLOURS**

Black (BBLK) Navy (BPCT) Grey Marle (BGGY)