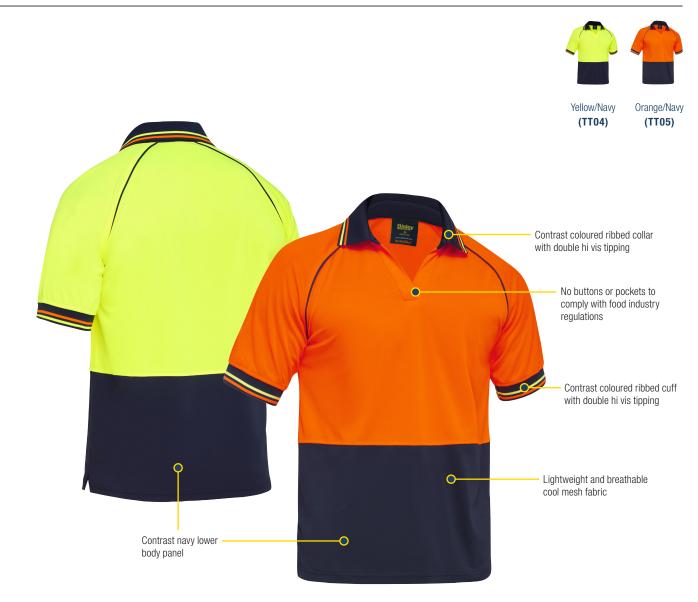

# BK1440 | TWO TONE HI VIS SHORT SLEEVE POLO

### **FEATURES**

- / Lightweight and breathable cool mesh fabric
- / Contrast coloured ribbed collar and cuff with double hi vis tipping
- / Contrast navy lower body panel
- / No buttons or pockets to comply with food industry regulations
- / Bisley exclusive Fresche® antimicrobial treatment to prevent against bacteria, mould and viruses

## COLOURS

Yellow/Navy (TT04) Orange/Navy (TT05)