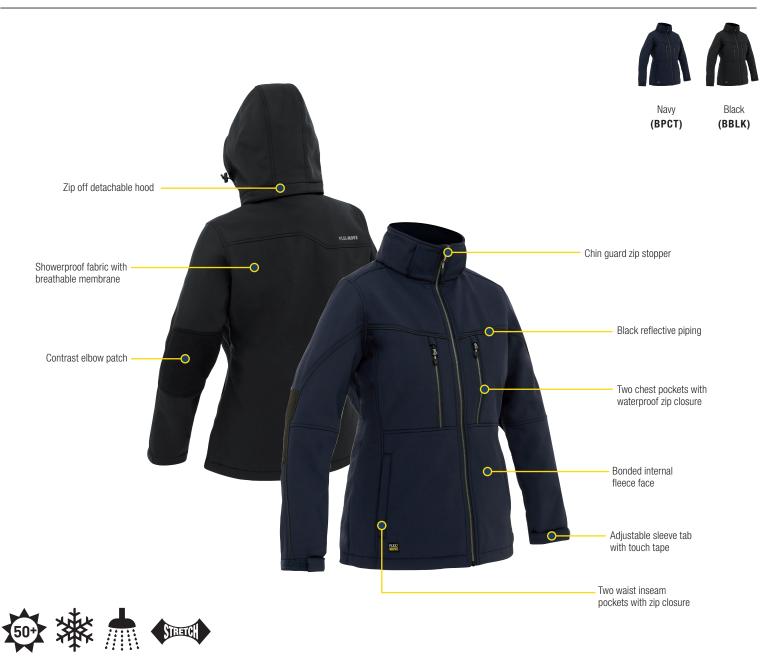

# BJL6570 | WOMEN'S FLX & MOVE™ HOODED SOFT SHELL JACKET

## **FEATURES**

- / Showerproof fabric with breathable membrane
- / Waterproof rating: Up to 8,000mm H<sub>2</sub>0
- / Bonded internal fleece face
- / Zip off detachable hood
- $\diagup$   $\,$  Two chest pockets with waterproof zip closure
- / Black reflective piping
- / Two waist inseam pockets with zip closure
- / Chin guard zip stopper
- / Adjustable sleeve tab with touch tape
- / Contrast elbow patch

## **COLOURS**

Navy (BPCT) Black (BBLK)

SIZES

6 - 24