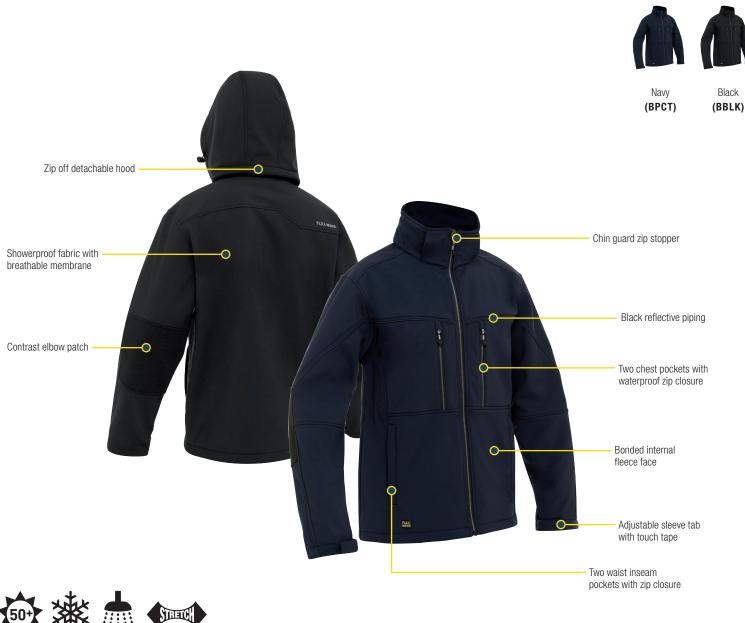

### **FEATURES**

- Showerproof fabric with breathable membrane
- Waterproof rating: Up to 8,000mm H<sub>o</sub>0
- Bonded internal fleece face
- Zip off detachable hood
- Two chest pockets with waterproof zip closure
- Black reflective piping
- Two waist inseam pockets with zip closure
- Chin guard zip stopper
- Adjustable sleeve tab with touch tape
- / Contrast elbow patch