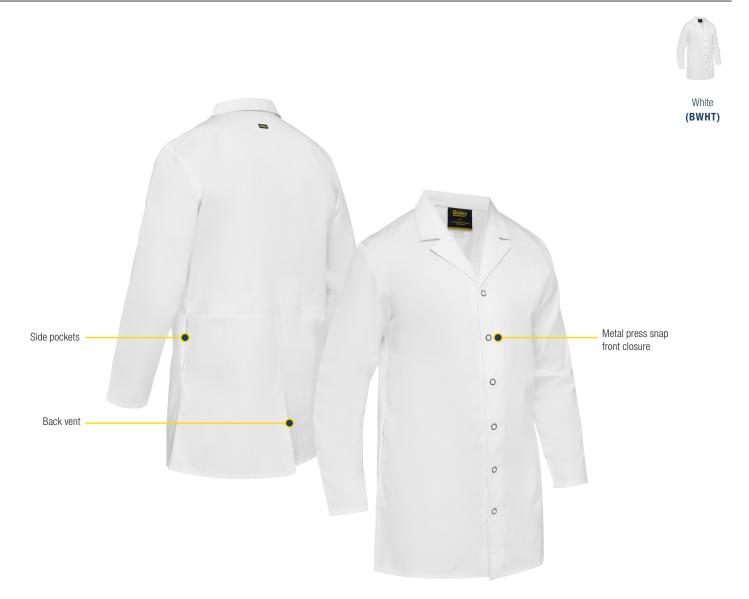

### **FEATURES**

- Metal press snap front closure
- Side pockets
- Back vent

### **COLOURS**

White (BWHT)