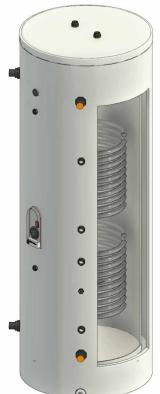

**Thermal Insulation Layer:** 60 mm (2") of High Pressure Automatic Polyurethane Foaming Layer, Density of 36 Kg/m<sup>3</sup> (2.24 Lb/ft<sup>3</sup>).

**In Tank Heat Exchangers (Coils) Specifications:** SS304 (Stainless Stell), Thickness = 1mm (0.04").

**Immersed Coil Outer Diameter :** 38mm (1.5"), Coil Inlet/Outlet Connection: 38mm (1.5") Female NPT.

Bottom Coil Heat Exchange Area: 3 m<sup>2</sup>(32.29 ft<sup>2</sup>).

Upper Coil Heat Exchange Area: 1.7 m<sup>2</sup>(18.29 ft<sup>2</sup>).