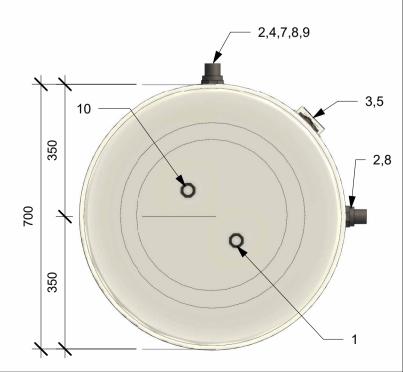

## CBIT500L2C40 - 500L SOLAR WATER TANK WITH TWO INDIRECT COIL

GROSS WEIGHT: 100KG (220.46)

| 1  | T/P SAFETY VALVE PORT 3/4" FEMALE                                                            |
|----|----------------------------------------------------------------------------------------------|
| 2  | WATER TANK INLET/OUTLET FEMALE 2" NPT                                                        |
| 3  | MAGNESIUM ROD 3/4" BSPT FEMALE                                                               |
| 4  | TANK TEMPERATURE SENSOR PORT <sup>1/2</sup> "- <sup>3/4</sup> "<br>BSPT FEMALE               |
| 5  | IMMERSED COIL 1.5" FEMALE NPT OUTLET                                                         |
| 6  | ELECTRIC HEATING ELEMENT 1" FEMALE PORT<br>(HEATING ELEMENT NOT INCLUDED)                    |
| 7  | IMMERSED COIL 1.5" FEMALE NPT INLET                                                          |
| 8  | WATER TANK INLET/OUTLET FEMALE 2" NPT                                                        |
| 9  | DRAINAGE <sup>3/4</sup> " NPT FEMALE THREADED PORT<br>WITH MALE <sup>3/4</sup> " NPT END CAP |
| 10 | AUTOMATIC AIR VENT AT THE TANK -1/2"<br>FEMALE THREADED PORT                                 |