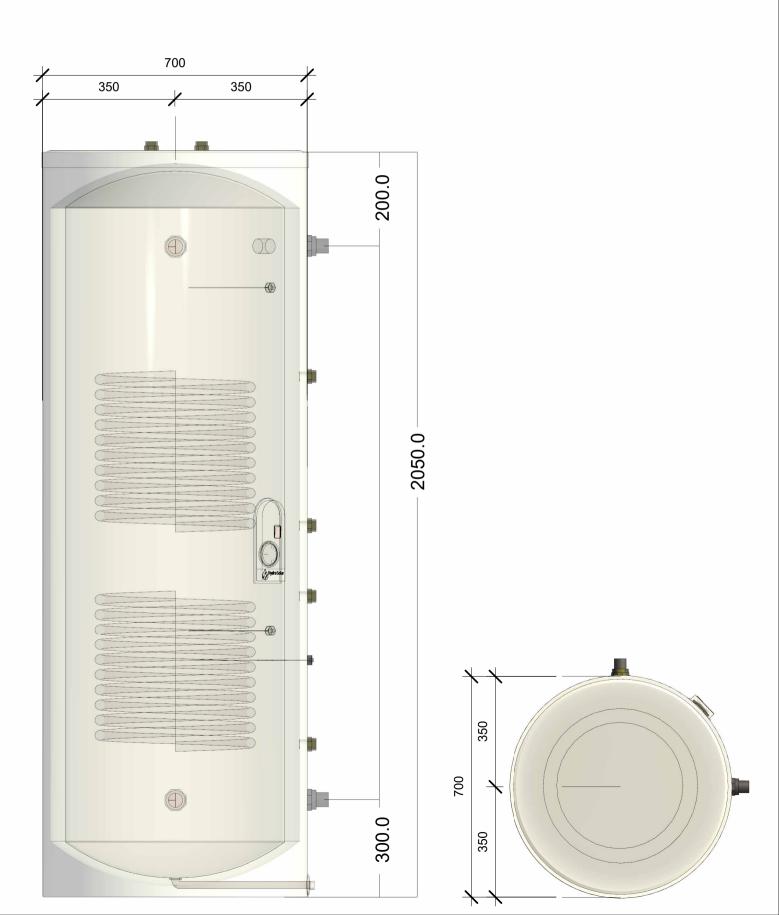

## CBIT500L2C40 - 500L SOLAR WATER TANK WITH TWO INDIRECT COIL

GROSS WEIGHT: 100KG (220.46)

| 1  | T/P SAFETY VALVE PORT 3/4" FEMALE                                                            |
|----|----------------------------------------------------------------------------------------------|
| 2  | WATER TANK INLET/OUTLET FEMALE 2" NPT                                                        |
| 3  | MAGNESIUM ROD 3/4" BSPT FEMALE                                                               |
| 4  | TANK TEMPERATURE SENSOR PORT <sup>1/2</sup> "- <sup>3/4</sup> "<br>BSPT FEMALE               |
| 5  | IMMERSED COIL 1.5" FEMALE NPT OUTLET                                                         |
| 6  | ELECTRIC HEATING ELEMENT 1" FEMALE PORT<br>(HEATING ELEMENT NOT INCLUDED)                    |
| 7  | IMMERSED COIL 1.5" FEMALE NPT INLET                                                          |
| 8  | WATER TANK INLET/OUTLET FEMALE 2" NPT                                                        |
| 9  | DRAINAGE <sup>3/4</sup> " NPT FEMALE THREADED PORT<br>WITH MALE <sup>3/4</sup> " NPT END CAP |
| 10 | AUTOMATIC AIR VENT AT THE TANK -1/2"<br>FEMALE THREADED PORT                                 |