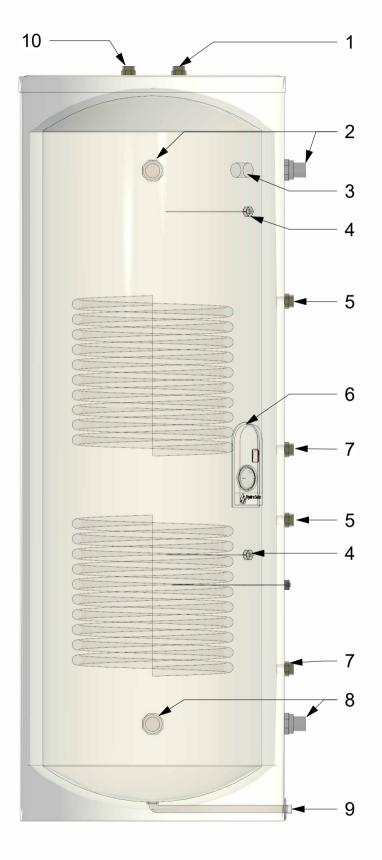

## CBIT500L2C40 - 500L SOLAR WATER TANK WITH TWO INDIRECT COIL

GROSS WEIGHT: 100KG (220.46)

| 1  | T/P SAFETY VALVE PORT 3/4" FEMALE                                                            |
|----|----------------------------------------------------------------------------------------------|
| 2  | WATER TANK INLET/OUTLET FEMALE 2" NPT                                                        |
| 3  | MAGNESIUM ROD 3/4" BSPT FEMALE                                                               |
| 4  | TANK TEMPERATURE SENSOR PORT <sup>1/2</sup> "- <sup>3/4</sup> "<br>BSPT FEMALE               |
| 5  | IMMERSED COIL 1.5" FEMALE NPT OUTLET                                                         |
| 6  | ELECTRIC HEATING ELEMENT 1" FEMALE PORT<br>(HEATING ELEMENT NOT INCLUDED)                    |
| 7  | IMMERSED COIL 1.5" FEMALE NPT INLET                                                          |
| 8  | WATER TANK INLET/OUTLET FEMALE 2" NPT                                                        |
| 9  | DRAINAGE <sup>3/4</sup> " NPT FEMALE THREADED PORT<br>WITH MALE <sup>3/4</sup> " NPT END CAP |
| 10 | AUTOMATIC AIR VENT AT THE TANK -1/2"<br>FEMALE THREADED PORT                                 |