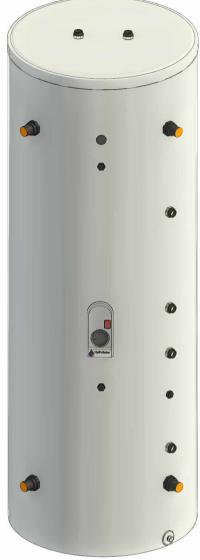

## CBIT500L2C40 - 500L SOLAR WATER TANK WITH TWO INDIRECT COIL

GROSS WEIGHT: 100KG (220.46)

| 1  | T/P SAFETY VALVE PORT 3/4" FEMALE                                                            |
|----|----------------------------------------------------------------------------------------------|
| 2  | WATER TANK INLET/OUTLET FEMALE 2" NPT                                                        |
| 3  | MAGNESIUM ROD 3/4" BSPT FEMALE                                                               |
| 4  | TANK TEMPERATURE SENSOR PORT <sup>1/2</sup> "- <sup>3/4</sup> "<br>BSPT FEMALE               |
| 5  | IMMERSED COIL 1.5" FEMALE NPT OUTLET                                                         |
| 6  | ELECTRIC HEATING ELEMENT 1" FEMALE PORT<br>(HEATING ELEMENT NOT INCLUDED)                    |
| 7  | IMMERSED COIL 1.5" FEMALE NPT INLET                                                          |
| 8  | WATER TANK INLET/OUTLET FEMALE 2" NPT                                                        |
| 9  | DRAINAGE <sup>3/4</sup> " NPT FEMALE THREADED PORT<br>WITH MALE <sup>3/4</sup> " NPT END CAP |
| 10 | AUTOMATIC AIR VENT AT THE TANK -1/2"<br>FEMALE THREADED PORT                                 |