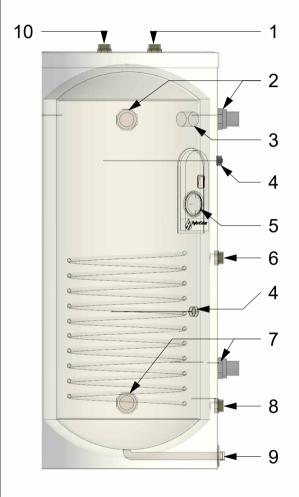

## CBIT100L1C40 - 100L SOLAR WATER TANK WITH ONE INDIRECT COIL

| 1  | T/P SAFETY VALVE PORT 3/4" FEMALE                                       |
|----|-------------------------------------------------------------------------|
| 2  | WATER TANK INLET/OUTLET FEMALE 1.5" NPT                                 |
| 3  | MAGNESIUM ROD 3/4" BSPT FEMALE                                          |
| 4  | TANK TEMPERATURE SENSOR PORT 1/2"_3/4" BSPT FEMALE                      |
| 5  | ELECTRIC HEATING ELEMENT 1" FEMALE PORT (HEATING ELEMENT NOT INCLUDED)  |
| 6  | IMMERSED COIL 1.5" FEMALE NPT OUTLET                                    |
| 7  | WATER TANK INLET/OUTLET FEMALE 1.5" NPT                                 |
| 8  | IMMERSED COIL 1.5" FEMALE NPT INLET                                     |
| 9  | DRAINAGE 3/4" NPT FEMALE THREADED PORT<br>WITH MALE 3/4" NPT END CAP    |
| 10 | AUTOMATIC AIR VENT AT THE TOP OF THE TANK- 1/2"<br>FEMALE THREADED PORT |