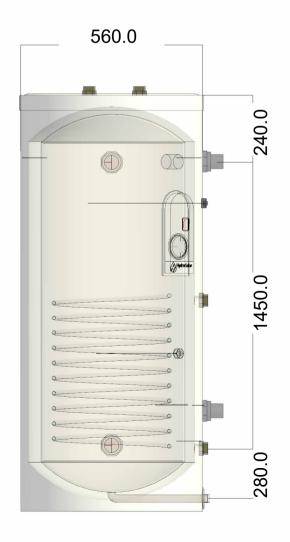

## CBIT100L1C40 - 100L SOLAR WATER TANK WITH ONE INDIRECT COIL

| 1  | T/P SAFETY VALVE PORT 3/4" FEMALE                                       |
|----|-------------------------------------------------------------------------|
| 2  | WATER TANK INLET/OUTLET FEMALE 1.5" NPT                                 |
| 3  | MAGNESIUM ROD 3/4" BSPT FEMALE                                          |
| 4  | TANK TEMPERATURE SENSOR PORT 1/2"_3/4" BSPT FEMALE                      |
| 5  | ELECTRIC HEATING ELEMENT 1" FEMALE PORT (HEATING ELEMENT NOT INCLUDED)  |
| 6  | IMMERSED COIL 1.5" FEMALE NPT OUTLET                                    |
| 7  | WATER TANK INLET/OUTLET FEMALE 1.5" NPT                                 |
| 8  | IMMERSED COIL 1.5" FEMALE NPT INLET                                     |
| 9  | DRAINAGE 3/4" NPT FEMALE THREADED PORT<br>WITH MALE 3/4" NPT END CAP    |
| 10 | AUTOMATIC AIR VENT AT THE TOP OF THE TANK- 1/2"<br>FEMALE THREADED PORT |