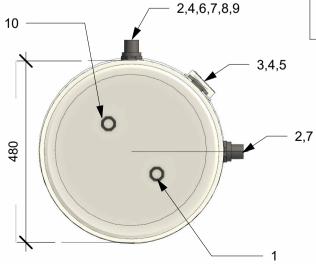

## CBIT100L1C40 - 100L SOLAR WATER TANK WITH ONE INDIRECT COIL

| 1  | T/P SAFETY VALVE PORT 3/4" FEMALE                                       |
|----|-------------------------------------------------------------------------|
| 2  | WATER TANK INLET/OUTLET FEMALE 1.5" NPT                                 |
| 3  | MAGNESIUM ROD 3/4" BSPT FEMALE                                          |
| 4  | TANK TEMPERATURE SENSOR PORT 1/2"_3/4" BSPT FEMALE                      |
| 5  | ELECTRIC HEATING ELEMENT 1" FEMALE PORT (HEATING ELEMENT NOT INCLUDED)  |
| 6  | IMMERSED COIL 1.5" FEMALE NPT OUTLET                                    |
| 7  | WATER TANK INLET/OUTLET FEMALE 1.5" NPT                                 |
| 8  | IMMERSED COIL 1.5" FEMALE NPT INLET                                     |
| 9  | DRAINAGE 3/4" NPT FEMALE THREADED PORT<br>WITH MALE 3/4" NPT END CAP    |
| 10 | AUTOMATIC AIR VENT AT THE TOP OF THE TANK- 1/2"<br>FEMALE THREADED PORT |