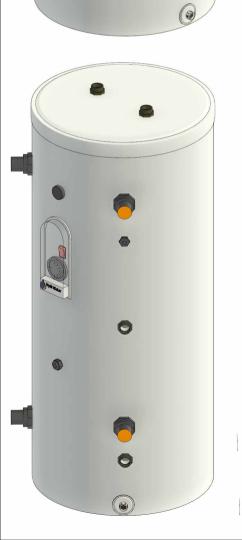

Thermal Insulation Layer: 60 mm (2") of High Pressure Automatic Polyurethane Foaming Layer, Density of 36 Kg/m<sup>3</sup> (2.24 Lb/ft<sup>3</sup>).

In Tank Heat Exchangers (Coils) Specifications: SS304 (Stainless Steel), Thickness = 1mm (0.04").

Immersed Coil Outer Diameter: 38mm (1.5"), Coil Inlet/Outlet Connection: 38mm (1.5") Female NPT.

Bottom Coil Heat Exchange Area: 2 m<sup>2</sup>(21.52 ft<sup>2</sup>).

Water Purification: Magnesium Rod Installed