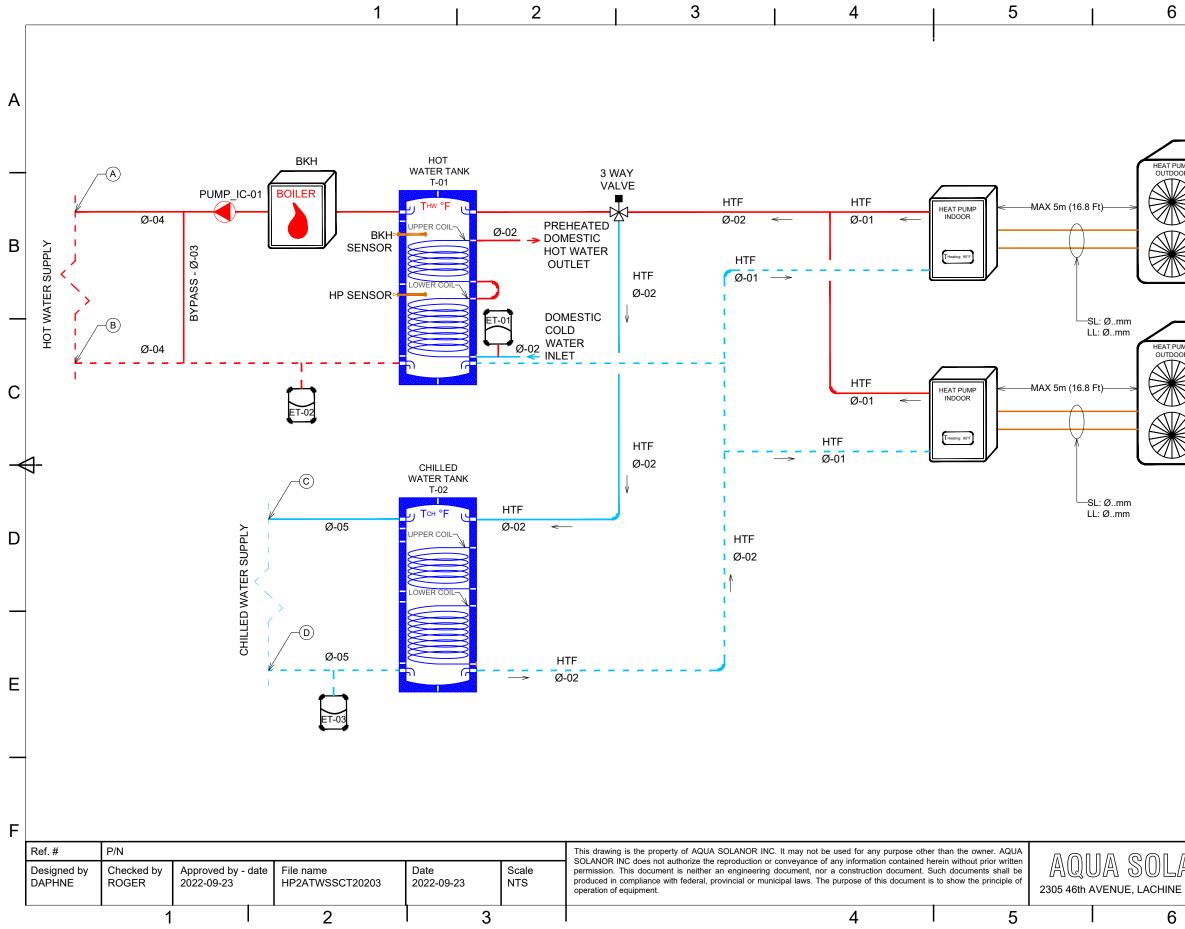

| 1             | 7                                                     | 8                                                                                                                                            |   |
|---------------|-------------------------------------------------------|----------------------------------------------------------------------------------------------------------------------------------------------|---|
| HP-01         | PUMP_IC-xx: PUMP WI<br>PUMP-xx: PUMP WITHC            | CTION LINE<br>UID LINE<br>NK (XX CAPACITY OR ID)<br>TH INTEGRATED CHECK VALVE<br>DUT INTEGRATED CHECK VALVE<br>WATER TEMPERATURE<br>PERATURE | A |
|               | ITEM DESCRIPTION                                      |                                                                                                                                              |   |
| HP-02         |                                                       | mm<br>7mm                                                                                                                                    | C |
|               | $ \begin{array}{cccccccccccccccccccccccccccccccccccc$ | 21n<br>(22)<br>-                                                                                                                             |   |
|               |                                                       |                                                                                                                                              | D |
|               |                                                       |                                                                                                                                              |   |
|               |                                                       |                                                                                                                                              | E |
|               |                                                       |                                                                                                                                              |   |
|               | A                                                     |                                                                                                                                              | F |
| ANOR          |                                                       | T_PUMP_KIT                                                                                                                                   |   |
| E (QC) H8T3C9 | DWG.NO.:HP2ATWSS(                                     | 0 1                                                                                                                                          |   |
| I             | 7                                                     | I 8                                                                                                                                          |   |