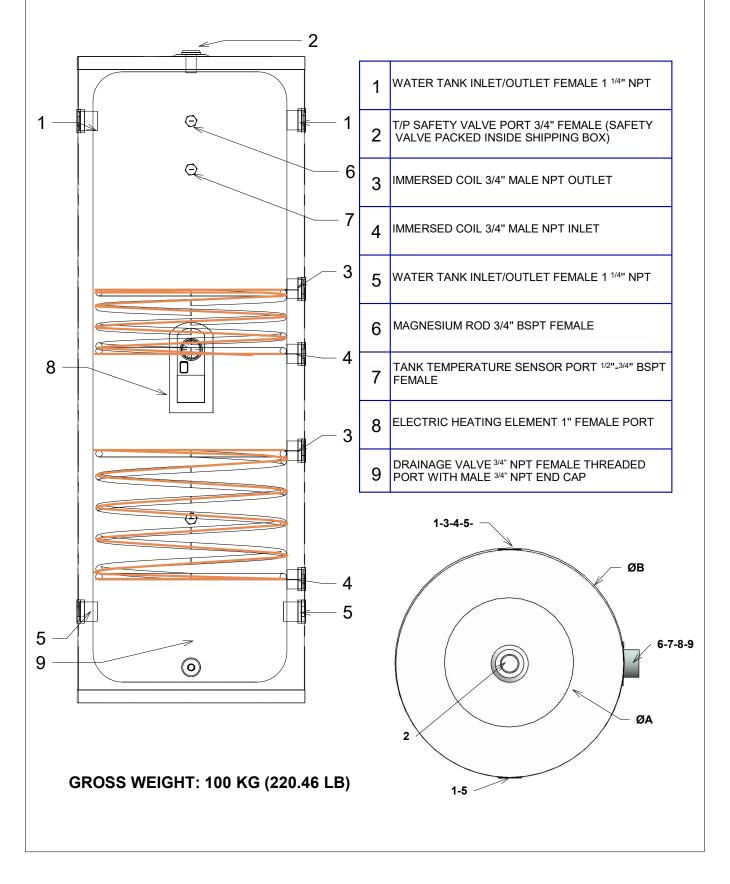

## **TECHNICAL SPECIFICATIONS:**

**Inner Tank Materials:** Food Grade Stainless steel SUS 304-2B 1.5mm (0.05") thickness.

**Outer Tank Cover Material:** White Color Galvanized Steel 0.55mm thickness.

**Thermal Insulation Layer:** 50 mm (1.96")of High Pressure Automatic Polyurethane Foaming Layer, Density of 36 Kg/m³ (2.24 Lb/ft³).

In Tank Heat Exchanger (Coil) Specifications: TU1 Copper (Red Copper), Thickness = 1mm (0.04").

Immersed Coil Outer Diameter: 20mm (¾"), Coil Inlet / Outlet Connection: 20mm (¾") Male NPT.

**Bottom Coil Heat Exchange Area**: 1.55m<sup>2</sup>(16.6 ft<sup>2</sup>).

**Upper Coil Heat Exchange Area**: 0.625m<sup>2</sup>(6.7 ft<sup>2</sup>).

Water Purification: Magnesium Rod Installed

**Backup Heat:** Standard 1" port for 1.5KW - 120V electric backup heating elements with mechanical thermostat.

**Accessories:** Tank Feet, Screws, Safety T/P Valve and Drain Valve Port Plugged.

**HSE Limited Warranty**: 5 Years against manufacturing defects.