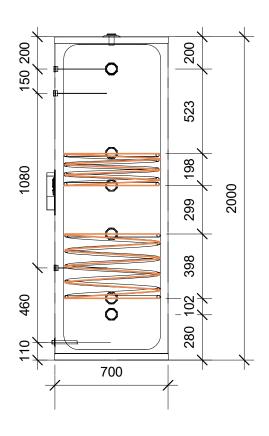

In Tank Heat Exchanger (Coil) Specifications: TU1 Copper (Red Copper), Thickness = 1mm (0.04").

Immersed Coil Outer Diameter: 20mm (¾"), Coil Inlet / Outlet Connection: 20mm (¾") Male NPT.

**Bottom Coil Heat Exchange Area**: 1.55m<sup>2</sup>(16.6 ft<sup>2</sup>).

**Upper Coil Heat Exchange Area**: 0.625m<sup>2</sup>(6.7 ft<sup>2</sup>).

Water Purification: Magnesium Rod Installed

**Backup Heat:** Standard 1" port for 1.5KW - 120V electric backup heating elements with mechanical thermostat.