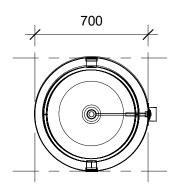

In Tank Heat Exchanger (Coil) Specifications: TU1 Copper (Red Copper), Thickness = 1mm (0.04").

Immersed Coil Outer Diameter: 20mm (¾"), Coil Inlet / Outlet Connection: 20mm (¾") Male NPT.

**Bottom Coil Heat Exchange Area**: 1.55m<sup>2</sup>(16.6 ft<sup>2</sup>).

**Upper Coil Heat Exchange Area**: 0.625m<sup>2</sup>(6.7 ft<sup>2</sup>).

Water Purification: Magnesium Rod Installed

**Backup Heat:** Standard 1" port for 1.5KW - 120V electric backup heating elements with mechanical thermostat.

**Accessories:** Tank Feet, Screws, Safety T/P Valve and Drain Valve Port Plugged.

**HSE Limited Warranty**: 5 Years against manufacturing defects.



## CBIT500L2C20 - 500L SOLAR WATER TANK WITH ONE LOWER INDIRECT COIL





## CBIT500L2C20 - 500L SOLAR WATER TANK WITH ONE LOWER INDIRECT COIL