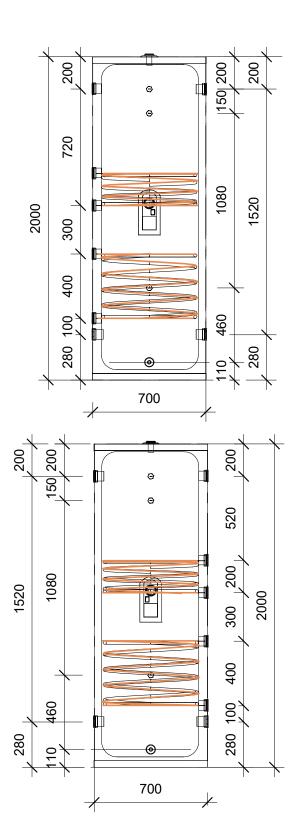

In Tank Heat Exchanger (Coil) Specifications: TU1 Copper (Red Copper), Thickness = 1mm (0.04").

Immersed Coil Outer Diameter: 20mm (¾"), Coil Inlet / Outlet Connection: 20mm (¾") Male NPT.

**Bottom Coil Heat Exchange Area**: 1.55m<sup>2</sup>(16.6 ft<sup>2</sup>).

**Upper Coil Heat Exchange Area**: 0.625m<sup>2</sup>(6.7 ft<sup>2</sup>).

Water Purification: Magnesium Rod Installed

**Backup Heat:** Standard 1" port for 1.5KW - 120V electric backup heating elements with mechanical thermostat.