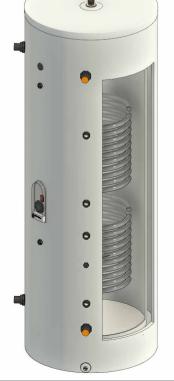

In Tank Heat Exchangers (Coils) Specifications: SS304 (Stainless Stell), Thickness = 1mm (0.04").

**Immersed Coil Outer Diameter:** 38mm (1.5"), Coil Inlet/Outlet Connection: 38mm (1.5") Female NPT..

**Bottom Coil Heat Exchange Area**: 3 m<sup>2</sup>(32.29 ft<sup>2</sup>).

**Upper Coil Heat Exchange Area**: 1.7 m<sup>2</sup>(18.29 ft<sup>2</sup>).

Water Purification: Magnesium Rod Installed

**Backup Heat:** Standard 1" port for electric backup with mechanical thermostat (Heater not included with the tank)