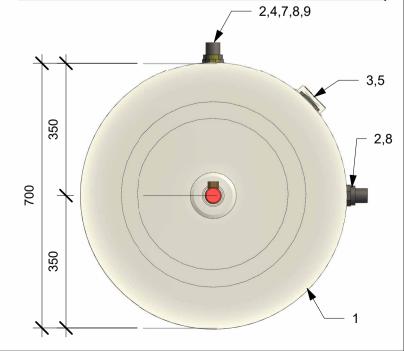

## CBIT500L2C40 - 500L SOLAR WATER TANK WITH TWO INDIRECT COIL

GROSS WEIGHT: 100KG (220.46)

| 1 | T/P SAFETY VALVE PORT 3/4" FEMALE (SAFETY VALVE PACKED INSIDE SHIPPING BOX) |
|---|-----------------------------------------------------------------------------|
| 2 | WATER TANK INLET/OUTLET FEMALE 2" NPT                                       |
| 3 | MAGNESIUM ROD 3/4" BSPT FEMALE                                              |
| 4 | TANK TEMPERATURE SENSOR PORT 1/2"_3/4" BSPT FEMALE                          |
| 5 | IMMERSED COIL 1.5" FEMALE NPT OUTLET                                        |
| 6 | ELECTRIC HEATING ELEMENT 1" FEMALE PORT (HEATING ELEMENT NOT INCLUDED)      |
| 7 | IMMERSED COIL 1.5" FEMALE NPT INLET                                         |
| 8 | WATER TANK INLET/OUTLET FEMALE 2" NPT                                       |
| 9 | DRAINAGE 3/4" NPT FEMALE THREADED PORT WITH MALE 3/4" NPT END CAP           |