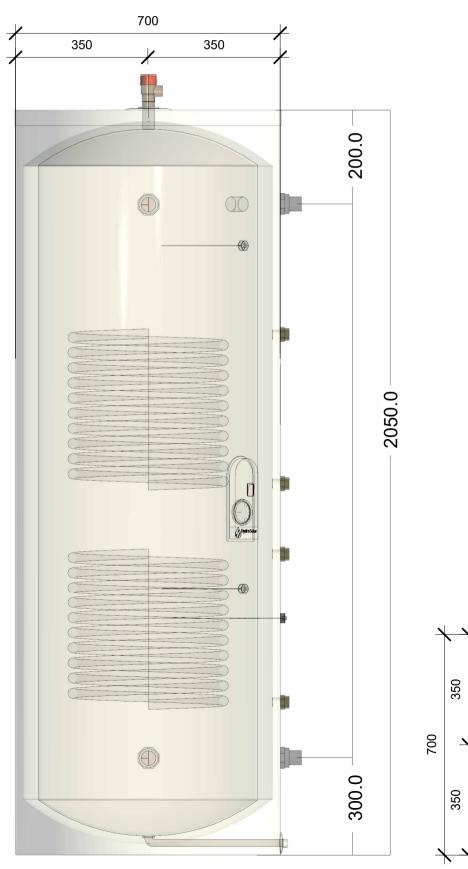

## **TECHNICAL SPECIFICATIONS:**

**Inner Tank Materials:** Food Grade Stainless steel SUS 304 1.8mm (0.07") thickness.

Outer Tank Cover Material: Color steel plate, thickness:0.5mm

**Thermal Insulation Layer:** 60 mm (2") of High Pressure Automatic Polyurethane Foaming Layer, Density of 36 Kg/m³ (2.24 Lb/ft³).

In Tank Heat Exchangers (Coils) Specifications: SS304 (Stainless Stell), Thickness = 1mm (0.04").

**Immersed Coil Outer Diameter:** 38mm (1.5"), Coil Inlet/Outlet Connection: 38mm (1.5") Female NPT..

**Bottom Coil Heat Exchange Area**: 3 m<sup>2</sup>(32.29 ft<sup>2</sup>).

**Upper Coil Heat Exchange Area**: 1.7 m<sup>2</sup>(18.29 ft<sup>2</sup>).

Water Purification: Magnesium Rod Installed

**Backup Heat:** Standard 1" port for electric backup with mechanical thermostat (Heater not included with the tank)

**Accessories:** Tank Feet, Screws, Safety T/P Valve and Drain Valve Port Plugged.

**HSE Limited Warranty**: 5 Years against manufacturing defects.