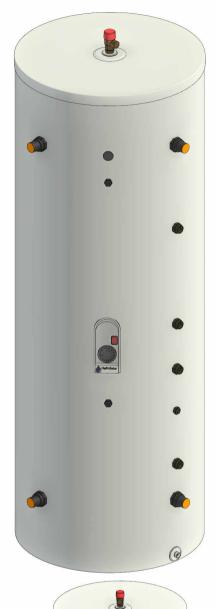

## CBIT500L2C40 - 500L SOLAR WATER TANK WITH TWO INDIRECT COIL

## **TECHNICAL SPECIFICATIONS:**

**Inner Tank Materials:** Food Grade Stainless steel SUS 304 1.8mm (0.07") thickness.

Outer Tank Cover Material: Color steel plate, thickness:0.5mm

**Thermal Insulation Layer:** 60 mm (2") of High Pressure Automatic Polyurethane Foaming Layer, Density of 36 Kg/m³ (2.24 Lb/ft³).

In Tank Heat Exchangers (Coils) Specifications: SS304 (Stainless Stell), Thickness = 1mm (0.04").

**Immersed Coil Outer Diameter:** 38mm (1.5"), Coil Inlet/Outlet Connection: 38mm (1.5") Female NPT..

**Bottom Coil Heat Exchange Area**: 3 m<sup>2</sup>(32.29 ft<sup>2</sup>).

**Upper Coil Heat Exchange Area**: 1.7 m<sup>2</sup>(18.29 ft<sup>2</sup>).

Water Purification: Magnesium Rod Installed

**Backup Heat:** Standard 1" port for electric backup with mechanical thermostat (Heater not included with the tank)

**Accessories:** Tank Feet, Screws, Safety T/P Valve and Drain Valve Port Plugged.

**HSE Limited Warranty**: 5 Years against manufacturing defects.