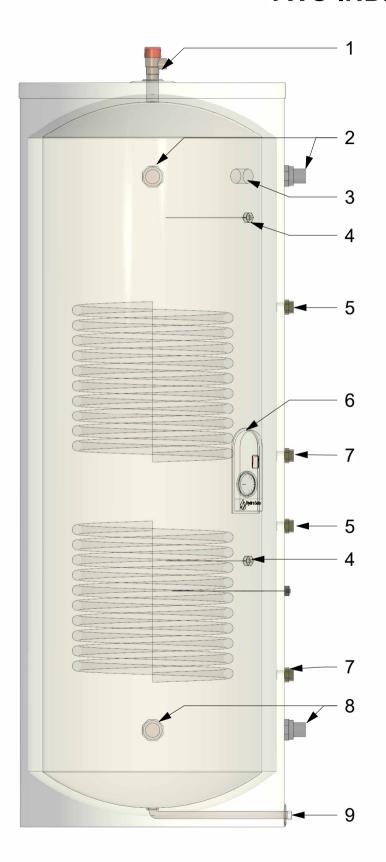

## CBIT500L2C40 - 500L SOLAR WATER TANK WITH TWO INDIRECT COIL

GROSS WEIGHT: 100KG (220.46)

| 1 | T/P SAFETY VALVE PORT 3/4" FEMALE (SAFETY VALVE PACKED INSIDE SHIPPING BOX) |
|---|-----------------------------------------------------------------------------|
| 2 | WATER TANK INLET/OUTLET FEMALE 2" NPT                                       |
| 3 | MAGNESIUM ROD 3/4" BSPT FEMALE                                              |
| 4 | TANK TEMPERATURE SENSOR PORT 1/2"_3/4" BSPT FEMALE                          |
| 5 | IMMERSED COIL 1.5" FEMALE NPT OUTLET                                        |
| 6 | ELECTRIC HEATING ELEMENT 1" FEMALE PORT (HEATING ELEMENT NOT INCLUDED)      |
| 7 | IMMERSED COIL 1.5" FEMALE NPT INLET                                         |
| 8 | WATER TANK INLET/OUTLET FEMALE 2" NPT                                       |
| 9 | DRAINAGE 3/4" NPT FEMALE THREADED PORT WITH MALE 3/4" NPT END CAP           |