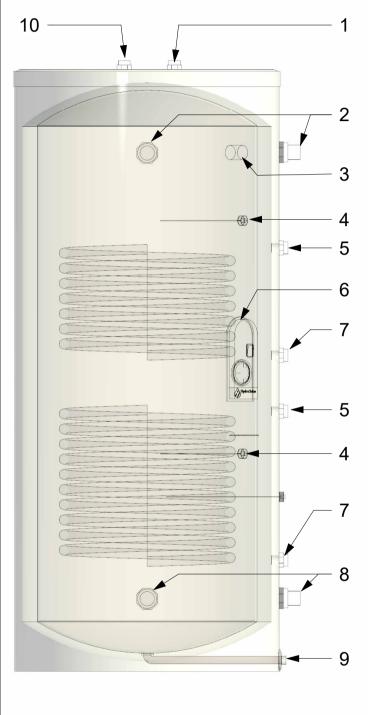

## CBIT400L2C40 - 400L SOLAR WATER TANK WITH TWO INDIRECT COIL

GROSS WEIGHT: 78 KG (171.96 LB)

| 1  | T/P SAFETY VALVE PORT 3/4" FEMALE (SAFETY<br>VALVE PACKED INSIDE SHIPPING BOX)             |
|----|--------------------------------------------------------------------------------------------|
| 2  | WATER TANK INLET/OUTLET FEMALE 2" NPT                                                      |
| 3  | MAGNESIUM ROD 3/4" BSPT FEMALE                                                             |
| 4  | TANK TEMPERATURE SENSOR PORT <sup>1/2</sup> "- <sup>3/4</sup> "<br>BSPT FEMALE             |
| 5  | IMMERSED COIL 1.5" FEMALE NPT OUTLET                                                       |
| 6  | ELECTRIC HEATING ELEMENT 1 <sup>1/2</sup> " FEMALE<br>PORT (HEATING ELEMENT NOT INCLUDED)  |
| 7  | IMMERSED COIL 1.5" FEMALE NPT INLET                                                        |
| 8  | WATER TANK INLET/OUTLET FEMALE 2" NPT                                                      |
| 9  | DRAINAGE <sup>3/4"</sup> NPT FEMALE THREADED PORT<br>WITH MALE <sup>3/4"</sup> NPT END CAP |
| 10 | AUTOMATIC AIR VENT AT THE TANK -1/2"<br>FEMALE THREADED PORT                               |