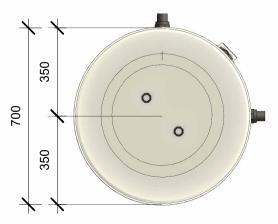

## CBIT400L2C40 - 400L SOLAR WATER TANK WITH TWO INDIRECT COIL

GROSS WEIGHT: 78 KG (171.96 LB)

| 1  | T/P SAFETY VALVE PORT 3/4" FEMALE (SAFETY<br>VALVE PACKED INSIDE SHIPPING BOX)             |
|----|--------------------------------------------------------------------------------------------|
| 2  | WATER TANK INLET/OUTLET FEMALE 2" NPT                                                      |
| 3  | MAGNESIUM ROD 3/4" BSPT FEMALE                                                             |
| 4  | TANK TEMPERATURE SENSOR PORT <sup>1/2</sup> "- <sup>3/4</sup> "<br>BSPT FEMALE             |
| 5  | IMMERSED COIL 1.5" FEMALE NPT OUTLET                                                       |
| 6  | ELECTRIC HEATING ELEMENT 1 <sup>1/2</sup> " FEMALE<br>PORT (HEATING ELEMENT NOT INCLUDED)  |
| 7  | IMMERSED COIL 1.5" FEMALE NPT INLET                                                        |
| 8  | WATER TANK INLET/OUTLET FEMALE 2" NPT                                                      |
| 9  | DRAINAGE <sup>3/4"</sup> NPT FEMALE THREADED PORT<br>WITH MALE <sup>3/4"</sup> NPT END CAP |
| 10 | AUTOMATIC AIR VENT AT THE TANK -1/2"<br>FEMALE THREADED PORT                               |