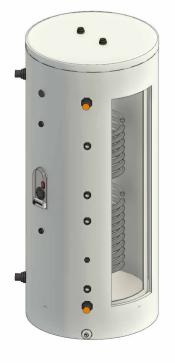

**Immersed Coil Outer Diameter :** 38mm (1.5"), Coil Inlet/Outlet Connection: 38mm (1.5") Female NPT.

Bottom Coil Heat Exchange Area: 3 m<sup>2</sup>(32.29 ft<sup>2</sup>).

**Upper Coil Heat Exchange Area**: 1.7 m<sup>2</sup>(18.29 ft<sup>2</sup>).