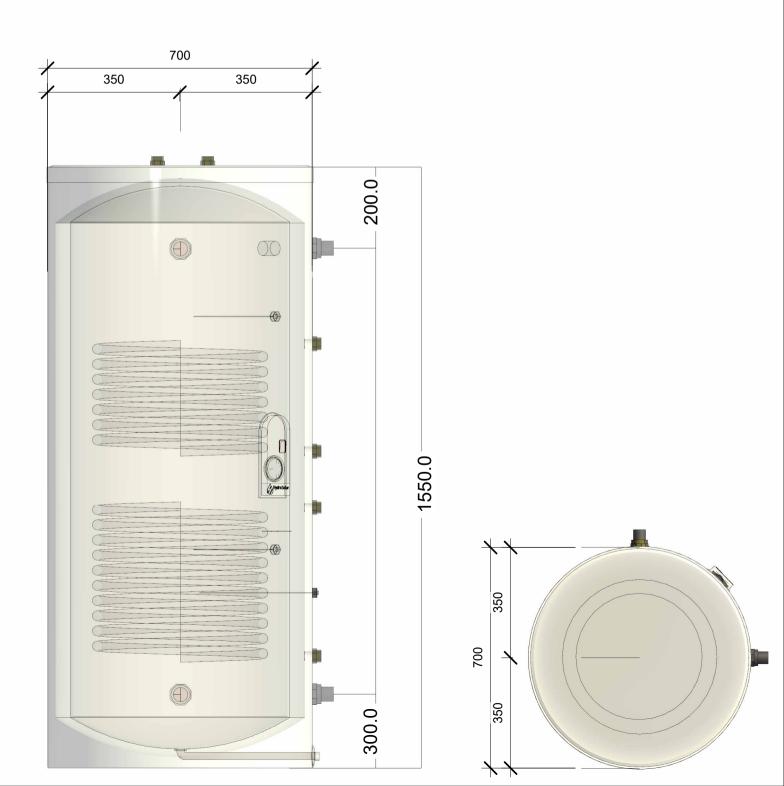

## CBIT400L2C40 - 400L SOLAR WATER TANK WITH TWO INDIRECT COIL

GROSS WEIGHT: 78 KG (171.96 LB)

| 1  | T/P SAFETY VALVE PORT 3/4" FEMALE (SAFETY<br>VALVE PACKED INSIDE SHIPPING BOX)             |
|----|--------------------------------------------------------------------------------------------|
| 2  | WATER TANK INLET/OUTLET FEMALE 2" NPT                                                      |
| 3  | MAGNESIUM ROD 3/4" BSPT FEMALE                                                             |
| 4  | TANK TEMPERATURE SENSOR PORT <sup>1/2</sup> "- <sup>3/4</sup> "<br>BSPT FEMALE             |
| 5  | IMMERSED COIL 1.5" FEMALE NPT OUTLET                                                       |
| 6  | ELECTRIC HEATING ELEMENT 1 <sup>1/2</sup> " FEMALE<br>PORT (HEATING ELEMENT NOT INCLUDED)  |
| 7  | IMMERSED COIL 1.5" FEMALE NPT INLET                                                        |
| 8  | WATER TANK INLET/OUTLET FEMALE 2" NPT                                                      |
| 9  | DRAINAGE <sup>3/4"</sup> NPT FEMALE THREADED PORT<br>WITH MALE <sup>3/4"</sup> NPT END CAP |
| 10 | AUTOMATIC AIR VENT AT THE TANK -1/2"<br>FEMALE THREADED PORT                               |