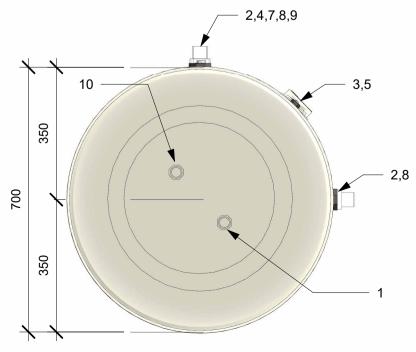

## CBIT400L2C40 - 400L SOLAR WATER TANK WITH TWO INDIRECT COIL

GROSS WEIGHT: 78 KG (171.96 LB)

| 1  | T/P SAFETY VALVE PORT 3/4" FEMALE (SAFETY<br>VALVE PACKED INSIDE SHIPPING BOX)             |
|----|--------------------------------------------------------------------------------------------|
| 2  | WATER TANK INLET/OUTLET FEMALE 2" NPT                                                      |
| 3  | MAGNESIUM ROD 3/4" BSPT FEMALE                                                             |
| 4  | TANK TEMPERATURE SENSOR PORT <sup>1/2</sup> "- <sup>3/4</sup> "<br>BSPT FEMALE             |
| 5  | IMMERSED COIL 1.5" FEMALE NPT OUTLET                                                       |
| 6  | ELECTRIC HEATING ELEMENT 1 <sup>1/2</sup> " FEMALE<br>PORT (HEATING ELEMENT NOT INCLUDED)  |
| 7  | IMMERSED COIL 1.5" FEMALE NPT INLET                                                        |
| 8  | WATER TANK INLET/OUTLET FEMALE 2" NPT                                                      |
| 9  | DRAINAGE <sup>3/4"</sup> NPT FEMALE THREADED PORT<br>WITH MALE <sup>3/4"</sup> NPT END CAP |
| 10 | AUTOMATIC AIR VENT AT THE TANK -1/2"<br>FEMALE THREADED PORT                               |