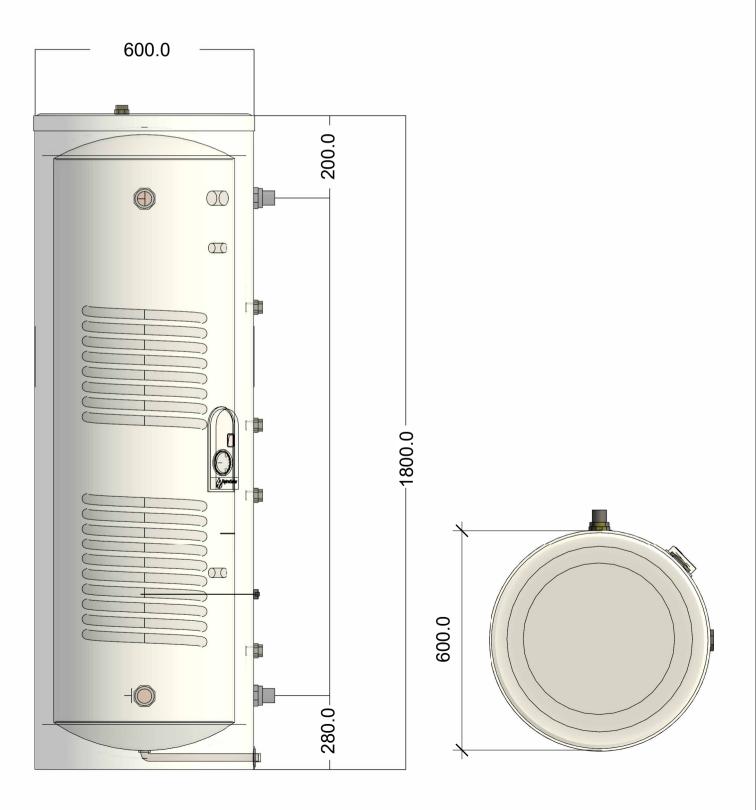

#### GROSS WEIGHT: 69 KG (152.12 LB)

| 1  | T/P SAFETY VALVE PORT 3/4" FEMALE                                                             |
|----|-----------------------------------------------------------------------------------------------|
| 2  | WATER TANK INLET/OUTLET FEMALE 1.5" NPT                                                       |
| 3  | MAGNESIUM ROD 3/4" BSPT FEMALE                                                                |
| 4  | TANK TEMPERATURE SENSOR PORT <sup>1/2</sup> "- <sup>3/4</sup> "<br>BSPT FEMALE                |
| 5  | IMMERSED COIL 1.5" FEMALE NPT OUTLET                                                          |
| 6  | IMMERSED COIL 1.5" NPT FEMALE INLET                                                           |
| 7  | ELECTRIC HEATING ELEMENT 1" FEMALE<br>PORT (HEATING ELEMENT NOT INCLUDED)                     |
| 8  | WATER TANK INLET/OUTLET FEMALE 1.5" NPT                                                       |
| 9  | DRAIN VALVE <sup>3/4"</sup> NPT FEMALE THREADED<br>PORT WITH MALE <sup>3/4"</sup> NPT END CAP |
| 10 | AUTOMATIC AIR VENT AT THE TOP OF THE<br>TANK - 1/2" FEMALE THREADED PORT                      |