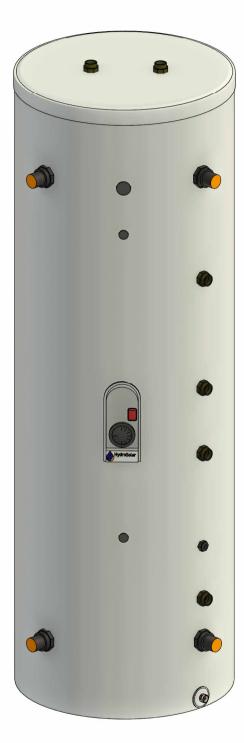

#### GROSS WEIGHT: 69 KG (152.12 LB)

| 1  | T/P SAFETY VALVE PORT 3/4" FEMALE                                                             |
|----|-----------------------------------------------------------------------------------------------|
| 2  | WATER TANK INLET/OUTLET FEMALE 1.5" NPT                                                       |
| 3  | MAGNESIUM ROD 3/4" BSPT FEMALE                                                                |
| 4  | TANK TEMPERATURE SENSOR PORT <sup>1/2</sup> "- <sup>3/4</sup> "<br>BSPT FEMALE                |
| 5  | IMMERSED COIL 1.5" FEMALE NPT OUTLET                                                          |
| 6  | IMMERSED COIL 1.5" NPT FEMALE INLET                                                           |
| 7  | ELECTRIC HEATING ELEMENT 1" FEMALE<br>PORT (HEATING ELEMENT NOT INCLUDED)                     |
| 8  | WATER TANK INLET/OUTLET FEMALE 1.5" NPT                                                       |
| 9  | DRAIN VALVE <sup>3/4"</sup> NPT FEMALE THREADED<br>PORT WITH MALE <sup>3/4"</sup> NPT END CAP |
| 10 | AUTOMATIC AIR VENT AT THE TOP OF THE<br>TANK - 1/2" FEMALE THREADED PORT                      |