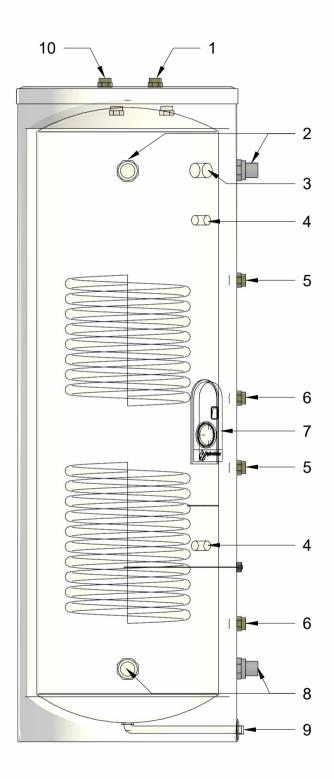

#### GROSS WEIGHT: 69 KG (152.12 LB)

| 1  | T/P SAFETY VALVE PORT 3/4" FEMALE                                                             |
|----|-----------------------------------------------------------------------------------------------|
| 2  | WATER TANK INLET/OUTLET FEMALE 1.5" NPT                                                       |
| 3  | MAGNESIUM ROD 3/4" BSPT FEMALE                                                                |
| 4  | TANK TEMPERATURE SENSOR PORT <sup>1/2</sup> "- <sup>3/4</sup> "<br>BSPT FEMALE                |
| 5  | IMMERSED COIL 1.5" FEMALE NPT OUTLET                                                          |
| 6  | IMMERSED COIL 1.5" NPT FEMALE INLET                                                           |
| 7  | ELECTRIC HEATING ELEMENT 1" FEMALE<br>PORT (HEATING ELEMENT NOT INCLUDED)                     |
| 8  | WATER TANK INLET/OUTLET FEMALE 1.5" NPT                                                       |
| 9  | DRAIN VALVE <sup>3/4"</sup> NPT FEMALE THREADED<br>PORT WITH MALE <sup>3/4"</sup> NPT END CAP |
| 10 | AUTOMATIC AIR VENT AT THE TOP OF THE<br>TANK - 1/2" FEMALE THREADED PORT                      |