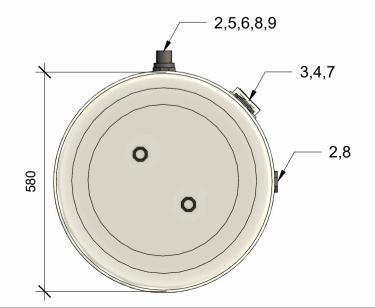

#### GROSS WEIGHT: 69 KG (152.12 LB)

| 1  | T/P SAFETY VALVE PORT 3/4" FEMALE                                                             |
|----|-----------------------------------------------------------------------------------------------|
| 2  | WATER TANK INLET/OUTLET FEMALE 1.5" NPT                                                       |
| 3  | MAGNESIUM ROD 3/4" BSPT FEMALE                                                                |
| 4  | TANK TEMPERATURE SENSOR PORT <sup>1/2</sup> "- <sup>3/4</sup> "<br>BSPT FEMALE                |
| 5  | IMMERSED COIL 1.5" FEMALE NPT OUTLET                                                          |
| 6  | IMMERSED COIL 1.5" NPT FEMALE INLET                                                           |
| 7  | ELECTRIC HEATING ELEMENT 1" FEMALE<br>PORT (HEATING ELEMENT NOT INCLUDED)                     |
| 8  | WATER TANK INLET/OUTLET FEMALE 1.5" NPT                                                       |
| 9  | DRAIN VALVE <sup>3/4"</sup> NPT FEMALE THREADED<br>PORT WITH MALE <sup>3/4"</sup> NPT END CAP |
| 10 | AUTOMATIC AIR VENT AT THE TOP OF THE<br>TANK - 1/2" FEMALE THREADED PORT                      |