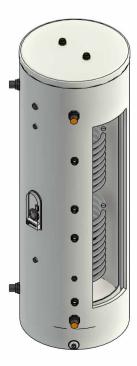

**In Tank Heat Exchangers (Coils) Specifications:** SS304 (Stainless Stell), Thickness = 1mm (0.04").

**Immersed Coil Outer Diameter :** 38mm (1.5"), Coil Inlet/Outlet Connection: 38mm (1.5") Male NPT.

Bottom Coil Heat Exchange Area: 3 m<sup>2</sup> (32.29 ft<sup>2</sup>).

Upper Coil Heat Exchange Area: 1.7 m<sup>2</sup> (18.29 ft<sup>2</sup>).

Water Purification: Magnesium Rod Installed

**Backup Heat:** Standard 1" port for electric backup with mechanical thermostat (Heater not included with the tank)