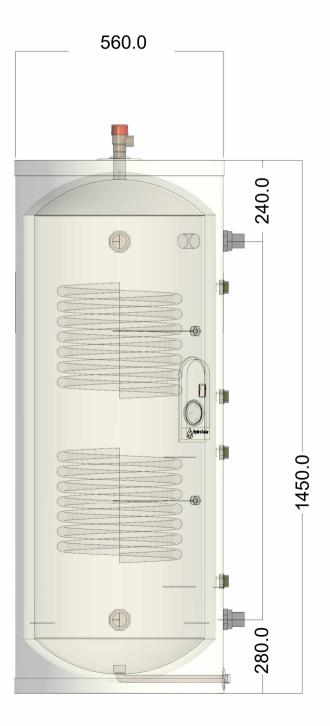

## CBIT200L1C40 - 200L SOLAR WATER TANK WITH TWO INDIRECT COIL

**TECHNICAL SPECIFICATIONS : Inner Tank Materials:** Food Grade Stainless steel SUS304, 1.2mm (0.05") thickness.

**Outer Tank Cover Material:** Color steel plate , thickness:0.5mm

**Thermal Insulation Layer:** 60 mm (2") of High Pressure Automatic Polyurethane Foaming Layer, Density of 36 Kg/m<sup>3</sup> (2.24 Lb/ft<sup>3</sup>).

**In Tank Heat Exchangers (Coils) Specifications:** SS304 (Stainless Steel), Thickness = 1mm (0.04")..

**Immersed Coil Outer Diameter :** 38mm (1.5"), Coil Inlet/Outlet Connection: 38mm (1.5") Female NPT.

Bottom Coil Heat Exchange Area: 2 m<sup>2</sup>(21.52 ft<sup>2</sup>).

Upper Coil Heat Exchange Area: 1m<sup>2</sup>(10.76 ft<sup>2</sup>).