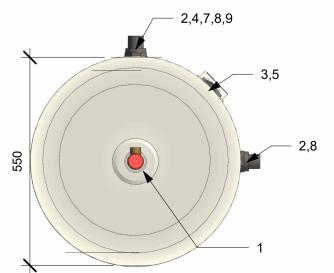

## CBIT200L1C40 - 200L SOLAR WATER TANK WITH TWO INDIRECT COIL

| 1 | T/P SAFETY VALVE PORT 3/4" FEMALE (SAFETY<br>VALVE PACKED INSIDE SHIPPING BOX)               |
|---|----------------------------------------------------------------------------------------------|
| 2 | WATER TANK INLET/OUTLET FEMALE 1.5" NPT                                                      |
| 3 | MAGNESIUM ROD 3/4" BSPT FEMALE                                                               |
| 4 | IMMERSED COIL 1.5 FEMALE NPT OUTLET                                                          |
| 5 | TANK TEMPERATURE SENSOR PORT <sup>1/2</sup> "- <sup>3/4</sup> "<br>BSPT FEMALE               |
| 6 | ELECTRIC HEATING ELEMENT 1" FEMALE PORT<br>(HEATING ELEMENT NOT INCLUDED)                    |
| 7 | IMMERSED COIL 1.5" FEMALE NPT INLET                                                          |
| 8 | WATER TANK INLET/OUTLET FEMALE 1.5" NPT                                                      |
| 9 | DRAINAGE <sup>3/4</sup> " NPT FEMALE THREADED PORT<br>WITH MALE <sup>3/4</sup> " NPT END CAP |