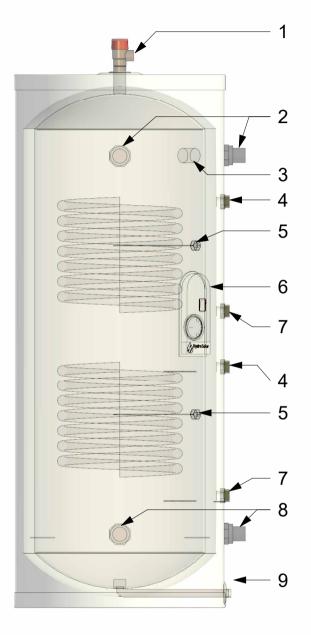

## CBIT200L1C40 - 200L SOLAR WATER TANK WITH TWO INDIRECT COIL

| 1 | T/P SAFETY VALVE PORT 3/4" FEMALE (SAFETY<br>VALVE PACKED INSIDE SHIPPING BOX)               |
|---|----------------------------------------------------------------------------------------------|
| 2 | WATER TANK INLET/OUTLET FEMALE 1.5" NPT                                                      |
| 3 | MAGNESIUM ROD 3/4" BSPT FEMALE                                                               |
| 4 | IMMERSED COIL 1.5 FEMALE NPT OUTLET                                                          |
| 5 | TANK TEMPERATURE SENSOR PORT <sup>1/2</sup> "- <sup>3/4</sup> "<br>BSPT FEMALE               |
| 6 | ELECTRIC HEATING ELEMENT 1" FEMALE PORT<br>(HEATING ELEMENT NOT INCLUDED)                    |
| 7 | IMMERSED COIL 1.5" FEMALE NPT INLET                                                          |
| 8 | WATER TANK INLET/OUTLET FEMALE 1.5" NPT                                                      |
| 9 | DRAINAGE <sup>3/4</sup> " NPT FEMALE THREADED PORT<br>WITH MALE <sup>3/4</sup> " NPT END CAP |