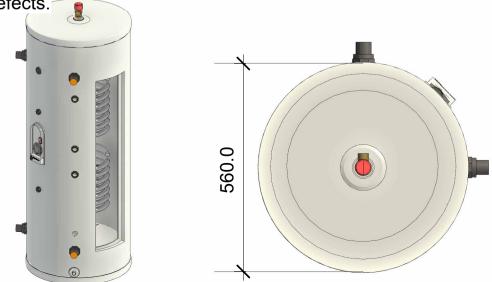

tion Layer:** 60 mm (2") of High Pressure Automatic Polyurethane Foaming Layer, Density of 36 Kg/m<sup>3</sup> (2.24 Lb/ft<sup>3</sup>).

**In Tank Heat Exchangers (Coils) Specifications:** SS304 (Stainless Steel), Thickness = 1mm (0.04")..

**Immersed Coil Outer Diameter :** 38mm (1.5"), Coil Inlet/Outlet Connection: 38mm (1.5") Female NPT.

Bottom Coil Heat Exchange Area: 2 m<sup>2</sup>(21.52 ft<sup>2</sup>).

Upper Coil Heat Exchange Area: 1m<sup>2</sup>(10.76 ft<sup>2</sup>).

Water Purification: Magnesium Rod Installed

**Backup Heat:** Standard 1" port for electric backup with mechanical thermostat (Heater not included with the tank)

**Accessories:** Tank Feet, Screws, Safety T/P Valve and Drain Valve Port Plugged.

**HSE Limited Warranty**: 5 Years against manufacturing defects.







## CBIT200L1C40 - 200L SOLAR WATER TANK WITH TWO INDIRECT COIL



| 1 | T/P SAFETY VALVE PORT 3/4" FEMALE (SAFETY<br>VALVE PACKED INSIDE SHIPPING BOX)               |
|---|----------------------------------------------------------------------------------------------|
| 2 | WATER TANK INLET/OUTLET FEMALE 1.5" NPT                                                      |
| 3 | MAGNESIUM ROD 3/4" BSPT FEMALE                                                               |
| 4 | IMMERSED COIL 1.5 FEMALE NPT OUTLET                                                          |
| 5 | TANK TEMPERATURE SENSOR PORT <sup>1/2</sup> "- <sup>3/4</sup> "<br>BSPT FEMALE               |
| 6 | ELECTRIC HEATING ELEMENT 1" FEMALE PORT<br>(HEATING ELEMENT NOT INCLUDED)                    |
| 7 | IMMERSED COIL 1