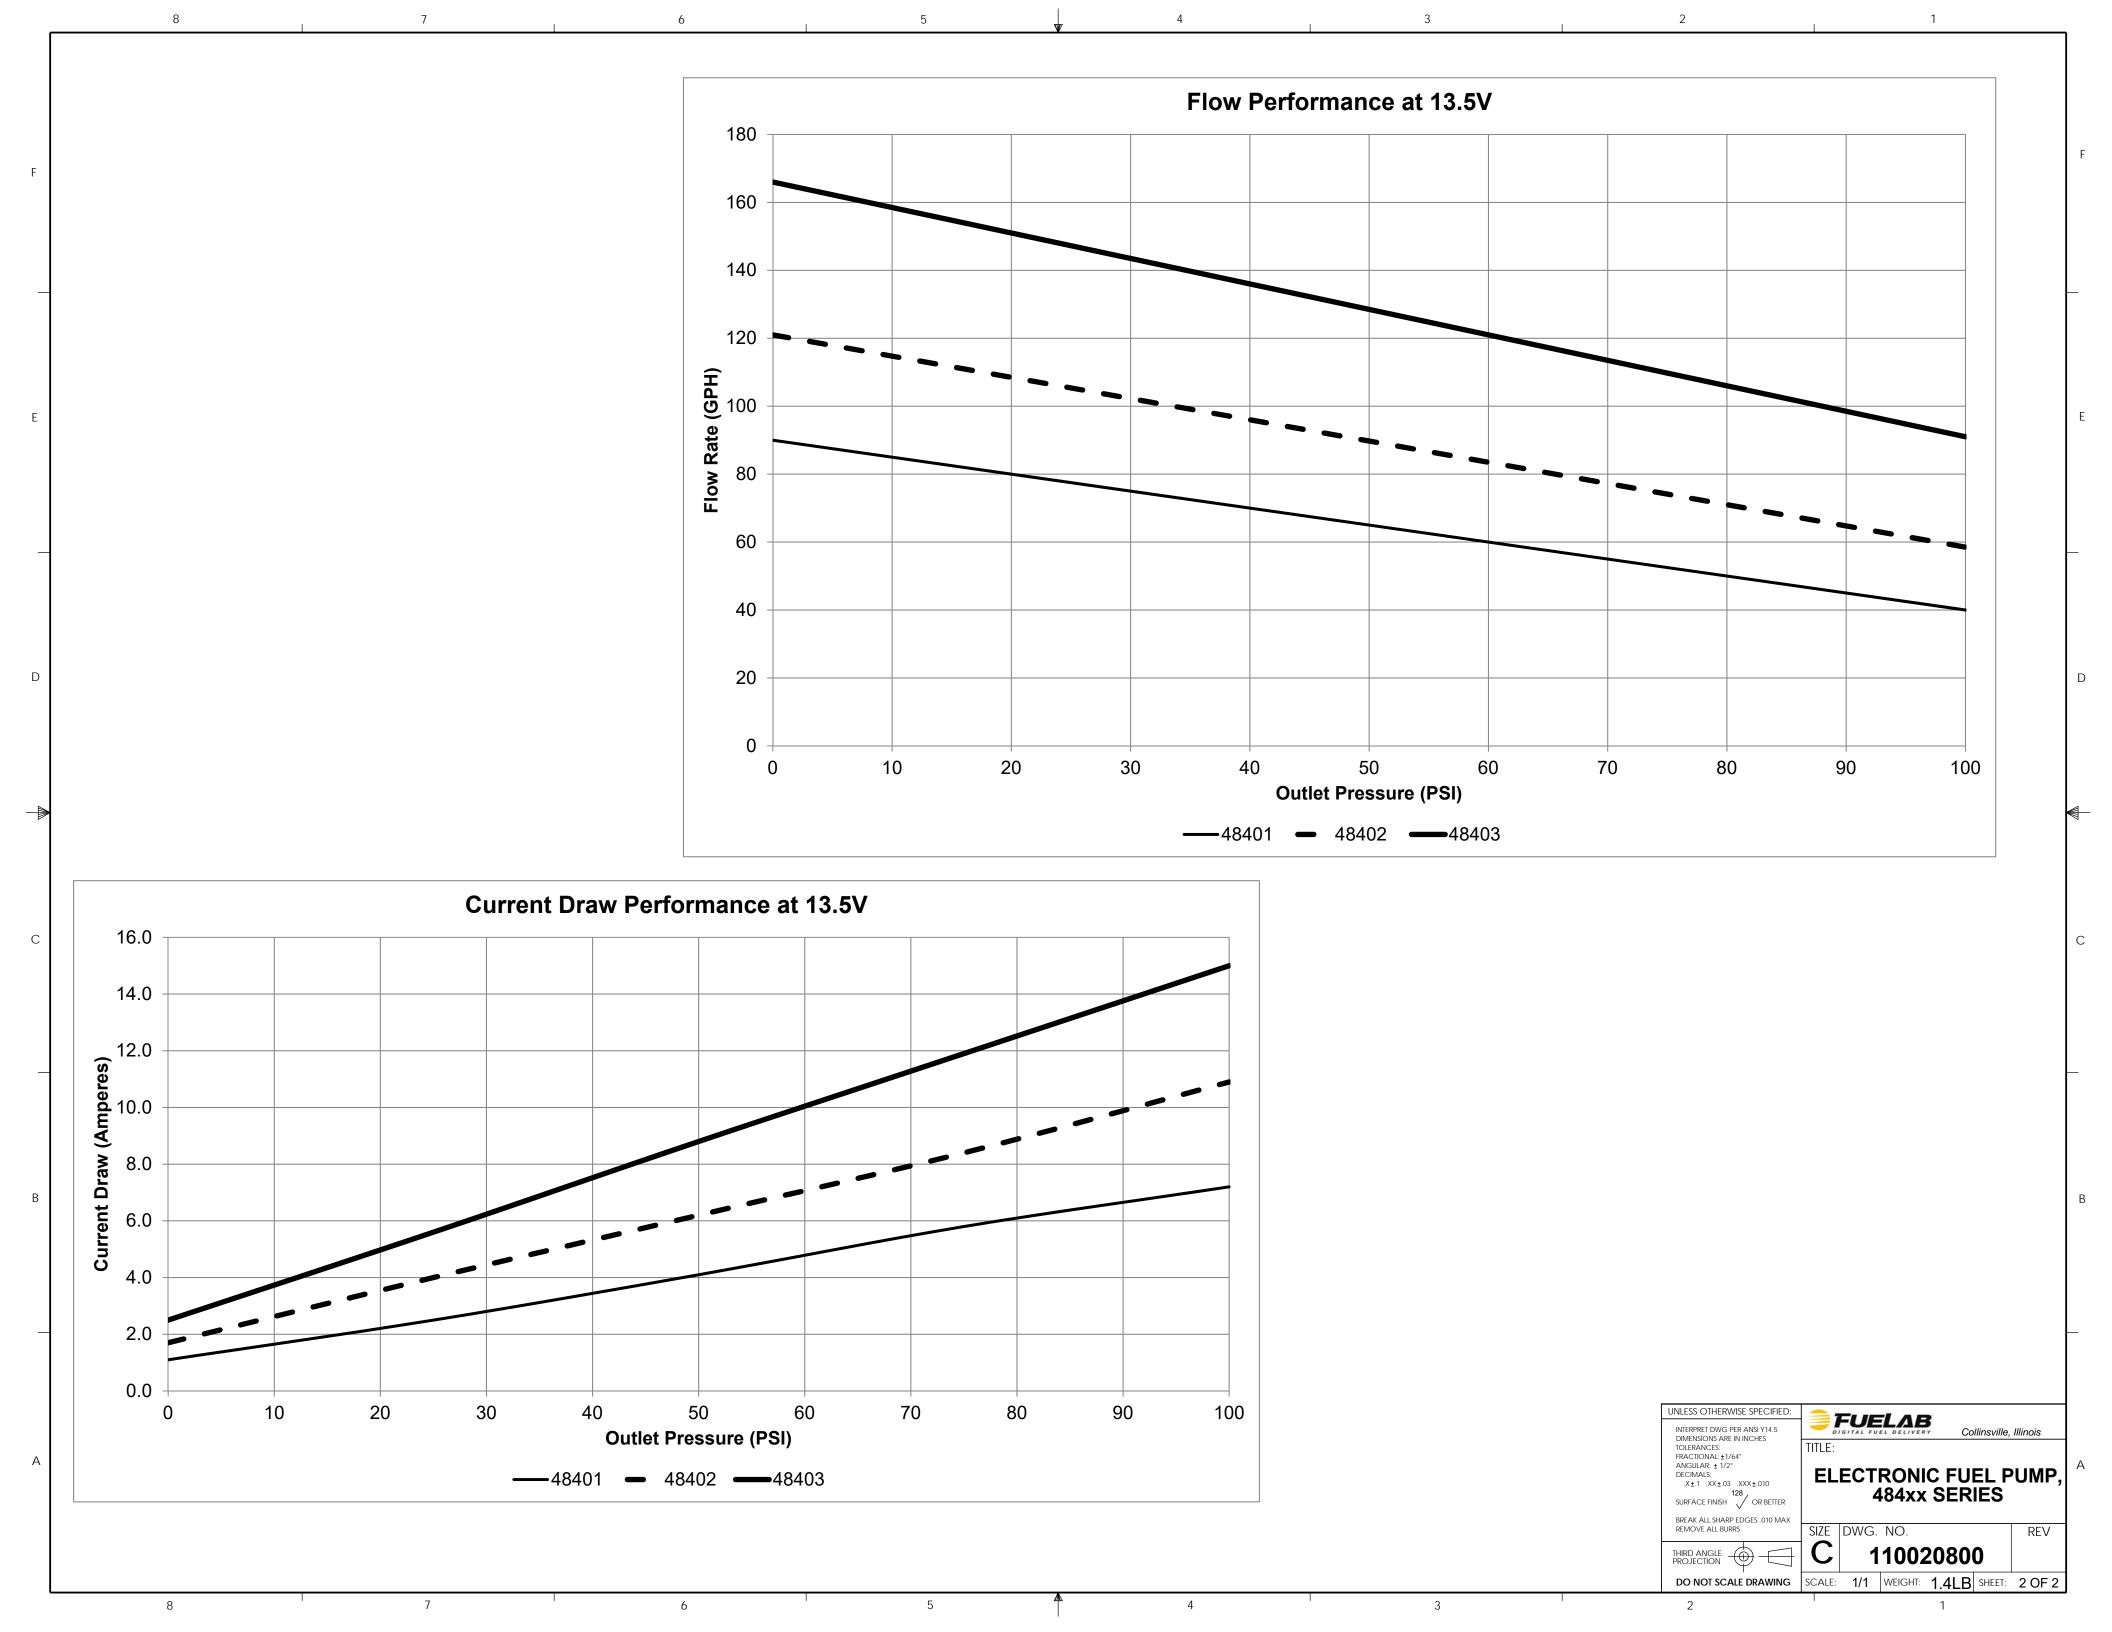

**NOTES:** THIS DRAWING DESCRIBES THE FUELAB 484xx SERIES ELECTRONIC FUEL PUMP.  $\emptyset$ 2.0 .0625-27 NPT (1/16") OUTLET PORT **FEATURES INCLUDE:** - THREE PHASE DC BRUSHLESS MOTOR WITH NEODYMIUM MAGNETS - EXTERNAL CONTROLLER REQUIRED. - WET MOTOR DESIGN, WITHOUT DYNAMIC SHAFT SEALS - SCREW STYLE PUMPING MECHANISM - BILLET ALUMINUM, STAINLESS STEEL CONSTRUCTION WITH FLUOROSILICONE SEALS FUEL COMPATIBILITY INCLUDES: - GASOLINE (PUMP OR RACE) - METHANOL - ETHANOL (INCLUDING E85) - DIESEL UNIQUE SERIAL NUMBER DOES NOT CONTAIN DIRECT INFORMATION IN DETERMINING MODEL NUMBER. CONTACT FUELAB FOR DETERMINATION OF MODEL NUMBER BASED ON SERIAL NUMBER. 3-WIRE MOTOR PHASE WIRE PORT O-RINGS, INSTRUCTIONS AND PERFORMANCE CERTIFICATION INCLUDED, BAGGED SEPARATELY FROM PUMP. PORT PLUG FOR **HARNESS** LENGTH 11 ±4 (300mm) .0625-27 NPT AUXILIARY JET PUMP (EDUCTOR) PORT HAS PLUG INSTALLED. USE OF EXTERNAL MOTOR CONTROLLER IS REQUIRED USING THREE-WIRE PHASE OUTPUT EMPLOYING NON-SENSOR (SENSORLESS) .750 (3/4") DRIVE TECHNIQUES. COMPATIBLE WITH 720xx SERIES CONTROLLER. -6AN MAIN FLATS **OUTLET PORT** ALL MODEL 484xx SERIES PUMPS REQUIRE BYPASS REGULATOR OR RELIEF VALVE TO AVOID OVER-PRESSURE OPERATING CONDITION. SEE TABLE BELOW FOR DETERMINATION OF DESIRED MODEL NUMBER. MODEL SELECTION TABLE MODEL FLOW RATING, AT 13.5v FLOW RATING, AT 13.5v MAX. PRESSURE 6.51 250 LPH AT 3.0 BAR 125 PSI (8.5 BAR) 48401 66 GPH AT 45 PSI 92 GPH AT 45 PSI 48402 350 LPH AT 3.0 BAR 125 PSI (8.5 BAR) -UNIQUE SERIAL 48403 132 GPH AT 45 PSI 500 LPH AT 3.0 BAR 125 PSI (8.5 BAR) NUMBER **IDENTIFICATION** AND FLOW DIRECTION ARROW (ON REAR) 5.43 STUBLAB HE SOVIES .93 (15/16") FLATS INLET PORT UNLESS OTHERWISE SPECIFIED: **FUELAB** INTERPRET DWG PER ANSI Y14.5 Collinsville, Illinois DIMENSIONS ARE IN INCHES TOLERANCES: FRACTIONAL: ±1/64" ANGULAR: ± 1/2° **ELECTRONIC FUEL PUMP,** DECIMALS: .X±.1 .XX±.03 .XXX±.010 **484xx SERIES** SURFACE FINISH OR BETTER **ISOMETRIC VIEW** BREAK ALL SHARP EDGES .010 MAX REMOVE ALL BURRS SIZE DWG. NO. REV 110020800 1/1 WEIGHT: 1.4LB SHEET: 1 OF 2 DO NOT SCALE DRAWING SCALE: 6