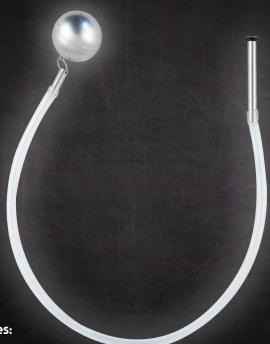

## Torpedo Keg Buoy™

Floating Dip Tube

## Includes:

- Stainless Steel Bouy
- 3" Stainless Dip Tube
- 1/4" ID Silicone Tubing (23.5" long)

## **Buoy**<sup>™</sup> Instructions

- Remove Beverage Out Keg Connect & long Beverage Dip Tube.
  Replace long dip tube with extended 3" Buoy Dip Tube & reattach Beverage Connect.
- Connect included Silicone Tubing to the end of the 3" Buoy Dip Tube inside your keg.
- Use the remaining end of the Silicone Tubing to connect to the Stainless Tube on the Buoy Float.
- This foolproof system will allow you to draw clear beer from the top of your keg, no more waiting for settling!