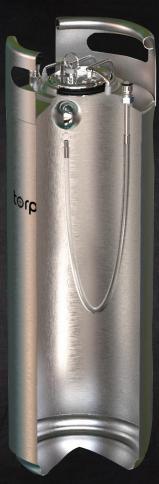

## **Buoy**<sup>™</sup> Instructions

- Remove Beverage Out Keg Connect & long Beverage Dip Tube.
  Replace long dip tube with extended 3" Buoy Dip Tube & reattach Beverage Connect.
- Connect included Silicone Tubing to the end of the 3" Buoy Dip Tube inside your keg.
- Use the remaining end of the Silicone Tubing to connect to the Stainless Tube on the Buoy Float.
- This foolproof system will allow you to draw clear beer from the top of your keg, no more waiting for settling!