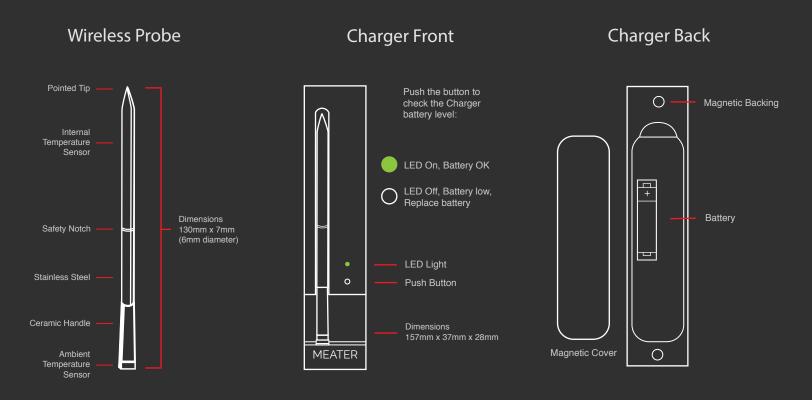

#### **Technical Specifications**

- Water resistant design, dustproof, and easy to clean
- Wireless up to 33 feet (10 meters): Bluetooth LE connection to your smart device
- MEATER Sense™: 2 temperature sensors in 1 probe
- Internal temperature sensor range: 212°F (100°C)
- Ambient temperature sensor range: 527°F (275°C)
- Rechargeable Battery: Lasts 24 hours of continuous cooking between charges
- Dimensions 130mm x 7mm (6mm diameter)

#### Charger

- Stores and charges your MEATER probe
- Modern design, made with real wood to match any kitchen or outdoor decor
- Charges your MEATER probe up to 100 times using 1x AAA battery
- LED indicator to show charging and pairing status
- Magnetic backing to attach the charger to any metallic surface like your refrigerator
- Dimensions 157mm x 37mm x 28mm