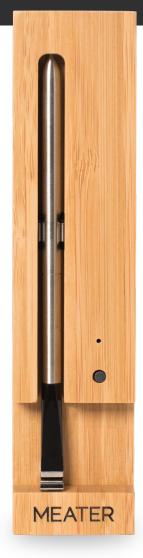

No Wires

All the electronics are

completely wire-free

meat thermometer

inside the MEATER probe,

Dual Sensors Measures the internal and ambient temperature of your food

MEATER App Monitor your cook and receive alerts remotely

#### Charger

- Stores and charges your MEATER probe
- Modern design, made with real wood to match any kitchen or outdoor decor
- Charges your MEATER probe up to 100 times using 1x AAA battery
- LED indicator to show charging and pairing status
- Magnetic backing to attach the charger to any metallic surface like your refrigerator
- Dimensions 157mm x 37mm x 28mm

#### In the Box

- 1x MEATER probe
- 1x MEATER charger
- 1x AAA battery