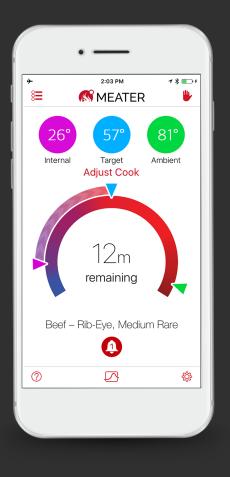

# The MEATER app will guide you to perfectly cooked meats.

Select the type of meat, how you want it cooked, and get an alert when it's ready.

## **APP** Features

| _ | <br>i |
|---|-------|
|   | l     |
|   | <br>l |
|   | l     |
|   | <br>l |
|   | l     |
|   | l     |
|   | L     |

Guided Cook Step by step instruction for perfect results

Resting Time Takes carry over heat into account to prevent over cooking

Cook History Learn from your previous cooks

Cook Estimate Know how long to cook your food

Four Cooks One App Monitor up to four cooks on a single device