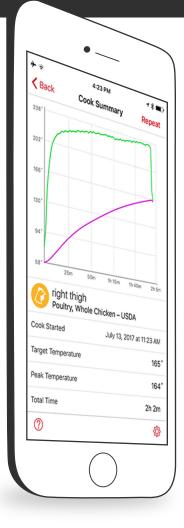

Favorite Cooks Save your best cook and repeat with a single tap

Alerts Create your own notifications

Analytics See the graph and stats of your cook

MEATER Link / Cloud Enable MEATER Link and MEATER Cloud for unlimited wireless range capability