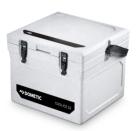

## DOMETIC ICE BOXES FOR VACCINE TRANSPORT

- Thick insulation and unique sealing design
- Hygienic and easy to clean
- Durable handles and carry strap
- Great for medicines and vaccine transport
- Stainless steel fittings
- Data logger option

## Optional:

LogTag TRED30-16R datalogger and probe installed

| Models |     | Dimensions (dxhxw) | Weight (Kg) |
|--------|-----|--------------------|-------------|
| WCI-13 | 13L | 245 x 305 x 388mm  | 2.8         |
| WCI-22 | 22L | 360 x 313 x 388mm  | 4.2         |
| WCI-33 | 33L | 360 x 440 x 420mm  | 6.1         |
| WCI-42 | 42L | 418 x 355 x 640mm  | 8.7         |