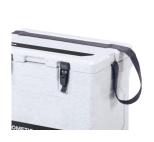

## DOMETIC ICE BOXES FOR VACCINE TRANSPORT

- Thick insulation and unique sealing design
- Hygienic and easy to clean
- Durable handles and carry strap
- Great for medicines and vaccine transport
- Stainless steel fittings
- Data logger option