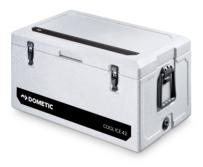

## DOMETIC ICE BOXES FOR VACCINE TRANSPORT

- Thick insulation and unique sealing design
- Hygienic and easy to clean
- Durable handles and carry strap
- Great for medicines and vaccine transport
- Stainless steel fittings
- Data logger option

The rotomoulded design means there's no seams where heat can get in or cold can escape! The iceboxes are also extremely strong, durable and easy to clean.

13L and 22L models come with a convenient carry strap for easy transport.

## Optional:

LogTag TRED30-16R datalogger and probe installed

| Models |     | Dimensions (dxhxw) | Weight (Kg) |
|--------|-----|--------------------|-------------|
| WCI-13 | 13L | 245 x 305 x 388mm  | 2.8         |
| WCI-22 | 22L | 360 x 313 x 388mm  | 4.2         |
| WCI-33 | 33L | 360 x 440 x 420mm  | 6.1         |
| WCI-42 | 42L | 418 x 355 x 640mm  | 8.7         |