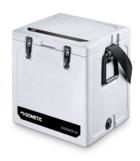

## DOMETIC ICE BOXES FOR VACCINE TRANSPORT

- Thick insulation and unique sealing design
- Hygienic and easy to clean
- Durable handles and carry strap
- Great for medicines and vaccine transport
- Stainless steel fittings
- Data logger option

The rotomoulded design means there's no seams where heat can get in or cold can escape! The iceboxes are also extremely strong, durable and easy to clean.

13L and 22L models come with a convenient carry strap for easy transport.