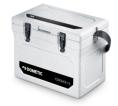

## DOMETIC ICE BOXES FOR VACCINE TRANSPORT

- Thick insulation and unique sealing design
- Hygienic and easy to clean
- Durable handles and carry strap
- Great for medicines and vaccine transport
- Stainless steel fittings
- Data logger option

## Optional:

LogTag TRED30-16R datalogger and probe installed

| Models |     | Dimensions (dxhxw) | Weight (Kg) |
|--------|-----|--------------------|-------------|
| WCI-13 | 13L | 245 x 305 x 388mm  | 2.8         |
| WCI-22 | 22L | 360 x 313 x 388mm  | 4.2         |
| WCI-33 | 33L | 360 x 440 x 420mm  | 6.1         |
| WCI-42 | 42L | 418 x 355 x 640mm  | 8.7         |