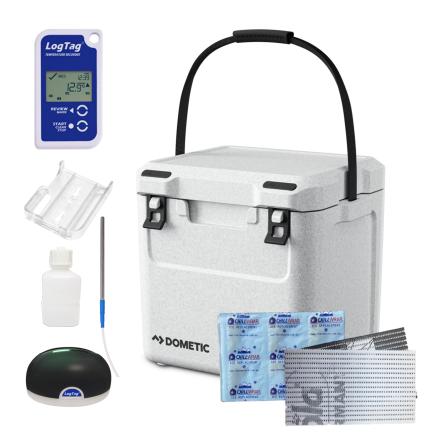

## Dometic Chill Box & LogTag Datalogger Kit

## For off-site vaccinations

The kit is made up and includes the following:

- 1x LogTag TRED30-16R temperature datalogger
- 1x LogTag ST-100K 1.5m probe with glycol bottle
- 1x LogTag mounting bracket
- 1x LogTag USB-HID Interface Cradle (if not an existing LogTag user)
- 2x Rubber Insulation Mats
- 2-6 Chill Wrap Sheets
- 1x Dometic Chill Box 15L, 28L, or 42L model

ready to use. Please read the instructions before use. The LogTag TRED30-16R datalogger is mounted on the outside of the Dometic chill box using a specially designed mounting bracket. The temperature probe is connected to the logger and is inserted through the top of the lid. The probe tip is inserted in a small plastic bottle which hold ethylene glycol. This reduces the response time of the probe during frequent lid openings and better represents the thermal kinetics of the product being stored. The LogTag data logger is configured and data downloaded by connecting to the USB-HID interface cradle and using specific LogTag Analyser software, which is available free from www.logtagrecorders.com