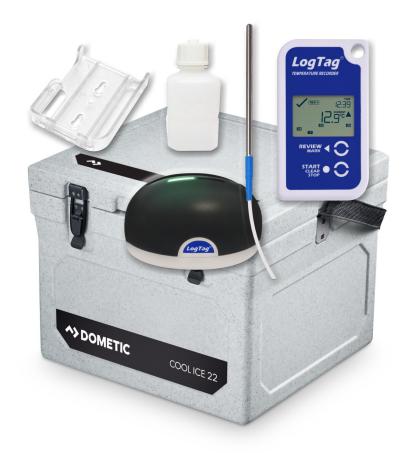

## For off-site vaccinations

The kit is made up and includes the following:

- 1x LogTag TRED30-16R temperature datalogger
- 1x LogTag ST-100K 1.5m probe with glycol bottle
- 1x LogTag mounting bracket
- 1x LogTag USB-HID Interface Cradle (if not an existing LogTag user)
- 1x Dometic Chill Box 13L, 22L, 33L or 42L model

The kit comes completely installed and ready to use. Please read the instructions before use. The LogTag TRED30-16R datalogger is mounted on the outside of the Dometic chill box using a specially designed mounting bracket. The temperature probe is connected to the logger and is inserted through the top of the lid. The probe tip is inserted in a small plastic bottle which hold ethylene glycol. This reduces the response time of the probe during frequent lid openings and better represents the thermal kinetics of the product being stored. The LogTag data logger is configured and data downloaded by connecting to the USB-HID interface cradle and using specific LogTag Analyser software, which is available free from www.logtagrecorders.com