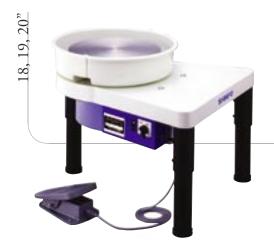

Responsive, high torque at all speeds, powerful and we can now say the quietest wheel in the potter's wheel market. It's a "quiet" that must be heard to be believed!

5 heights to accommodate a variety of sitting or standing positions

Intermediate heights

Lowest position for tabletop

\_100 lb. Centering

\_Three-leg design for easy leveling and stability

\_Detachable foot pedal

\_Two-piece splashpan

\_14-inch wheelhead

\_Adaptable for table top operation

\_Adjustable height

\_Banding wheel feature

\_Built-in worktable

\_Modular components

\_Compact storage

No routine maintenance

\_Two-year warranty

New space saving storage option is great for freeing up room in your studio!