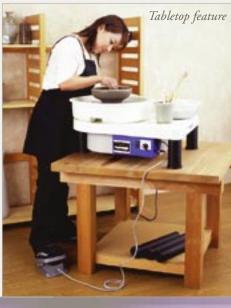

Intermediate heights

Lowest position for tabletop

\_100 lb. Centering

\_Three-leg design for easy leveling and stability

\_Detachable foot pedal

\_Two-piece splashpan

\_14-inch wheelhead

\_Adaptable for table top operation

\_Adjustable height

\_Banding wheel feature

\_Built-in worktable

\_Modular components

\_Compact storage

No routine maintenance

\_Two-year warranty

New space saving storage option is great for freeing up room in your studio!