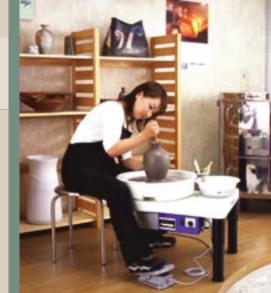

Responsive, high torque at all speeds, powerful and we can now say the quietest wheel in the potter's wheel market. It's a "quiet" that must be heard to be believed!

5 heights to accommodate a variety of sitting or standing positions

Intermediate heights

Lowest position for tabletop

\_100 lb. Centering

\_Three-leg design for easy leveling and stability

\_Detachable foot pedal

\_Two-piece splashpan

\_14-inch wheelhead

\_Adaptable for table top operation