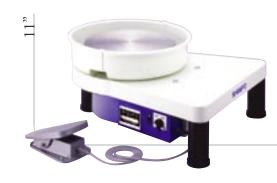

Intermediate heights

Lowest position for tabletop

\_100 lb. Centering

\_Three-leg design for easy leveling and stability

\_Detachable foot pedal

\_Two-piece splashpan

\_14-inch wheelhead

\_Adaptable for table top operation

\_Adjustable height

\_Banding wheel feature

\_Built-in worktable

\_Modular components

\_Compact storage

No routine maintenance

\_Two-year warranty

New space saving storage option is great for freeing up room in your studio!