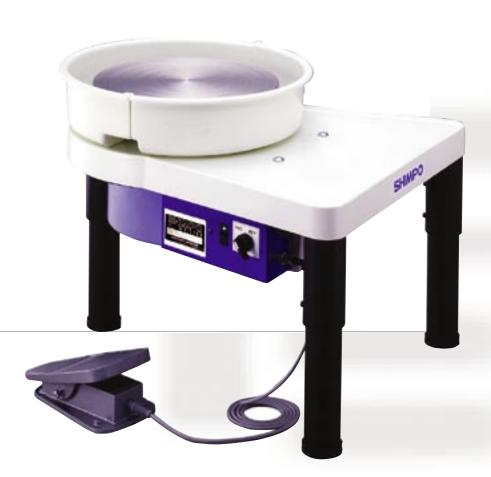

## he superior technology of Shimpo's RK-Whisper potter's wheel

and the popular features of Shimpo's Velocity V75 potter's wheel have been combined to create the second model in Shimpo's Whisper series potter's wheels: the **VL-Whisper**.

This new patented model is overflowing with features:

\_Brushless DC motor, direct-drive (no belts or pulleys) with overload protection

\_1/2 Horsepower

\_Broad speed range

\_Electronic controller

Reversibility

Intermediate heights

Lowest position for tabletop

\_100 lb. Centering

\_Three-leg design for easy leveling and stability

\_Detachable foot pedal

\_Two-piece splashpan

\_14-inch wheelhead

\_Adaptable for table top operation

\_Adjustable height

\_Banding wheel feature

\_Built-in worktable

\_Modular components

\_Compact storage

No routine maintenance

\_Two-year warranty

New space saving storage option is great for freeing up room in your studio!