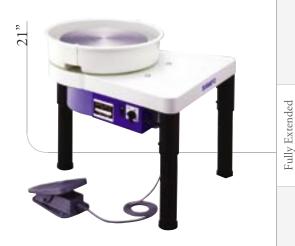

Responsive, high torque at all speeds, powerful and we can now say the quietest wheel in the potter's wheel market. It's a "quiet" that must be heard to be believed!

5 heights to accommodate a variety of sitting or standing positions

Intermediate heights

Lowest position for tabletop

\_100 lb. Centering

\_Three-leg design for easy leveling and stability

\_Detachable foot pedal

\_Two-piece splashpan

\_14-inch wheelhead

\_Adaptable for table top operation

\_Adjustable height

\_Banding wheel feature

\_Built-in worktable

\_Modular components

\_Compact storage

No routine maintenance

\_Two-year warranty

New space saving storage option is great for freeing up room in your studio!