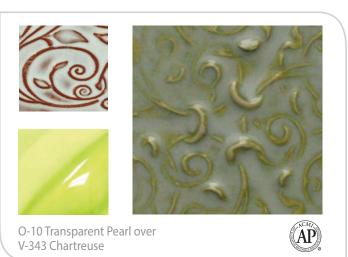

# **Application Notes**

Opalescent glazes are soft, high gloss, low fire float glazes that are formulated to flow and pool in texture. Layer them over a complementary or contrasting underglaze color for an easy way to create a dramatic color effect.

Apply one coat of AMACO® Velvet or LUG underglaze to any Cone 04 bisque fired form that has surface texture. Then apply three coats of an Opalescent glaze. (Allow each coat to dry.) Glaze fire to Cone 05.

(These test tiles were made using AMACO® Textured Slab Molds.)

#### LEAD FREE LOW FIRE "O" OPALESCENT GLAZES FOR BISQUE

AP seal certifies this product to be safe for use by all ages.

O-10

Transparent Pearl The CL seal restricts this product from children under the age of 13. Older users must follow all cautionary labeling.