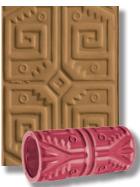

## **TEXTURED CLAY ROLLERS**

VINE/LEAF (4" WIDE)

PRE-COLUMBIAN (4" WIDE)

**BAMBOO (4" WIDE)** 

CHAIN LINK (21/2" WIDE)

PRE-COLUMBIAN (2<sup>1</sup>/<sub>2</sub>" WIDE)

TRIBAL (4" WIDE)

**KOI FISH (4" WIDE)** 

**DIAMOND (4" WIDE)** 

CIRCULAR (21/2" WIDE)

WAVE DOTS (21/2" WIDE)