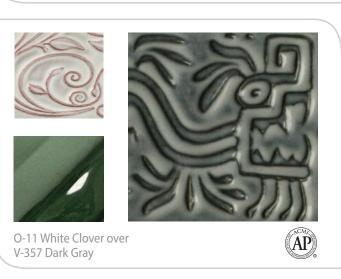

# **Application Notes**

Opalescent glazes are soft, high gloss, low fire float glazes that are formulated to flow and pool in texture. Layer them over a complementary or contrasting underglaze color for an easy way to create a dramatic color effect.

Apply one coat of AMACO® Velvet or LUG underglaze to any Cone 04 bisque fired form that has surface texture. Then apply three coats of an Opalescent glaze. (Allow each coat to dry.) Glaze fire to Cone 05.

(These test tiles were made using AMACO® Textured Slab Molds.)