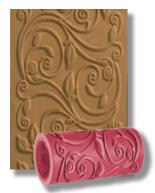

## **TEXTURED CLAY ROLLERS**

VINE/LEAF (4" WIDE)

PRE-COLUMBIAN (4" WIDE)

**BAMBOO (4" WIDE)** 

CHAIN LINK (21/2" WIDE)

PRE-COLUMBIAN (2<sup>1</sup>/<sub>2</sub>" WIDE)

TRIBAL (4" WIDE)

**KOI FISH (4" WIDE)** 