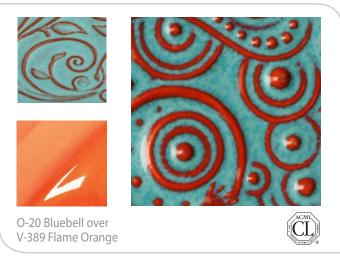

# **Application Notes**

Opalescent glazes are soft, high gloss, low fire float glazes that are formulated to flow and pool in texture. Layer them over a complementary or contrasting underglaze color for an easy way to create a dramatic color effect.

Apply one coat of AMACO® Velvet or LUG underglaze to any Cone 04 bisque fired form that has surface texture. Then apply three coats of an Opalescent glaze. (Allow each coat to dry.) Glaze fire to Cone 05.

(These test tiles were made using AMACO® Textured Slab Molds.)