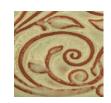

# **Application Notes**

Opalescent glazes are soft, high gloss, low fire float glazes that are formulated to flow and pool in texture. Layer them over a complementary or contrasting underglaze color for an easy way to create a dramatic color effect.

Apply one coat of AMACO® Velvet or LUG underglaze to any Cone 04 bisque fired form that has surface texture. Then apply three coats of an Opalescent glaze. (Allow each coat to dry.) Glaze fire to Cone 05.

(These test tiles were made using AMACO® Textured Slab Molds.)