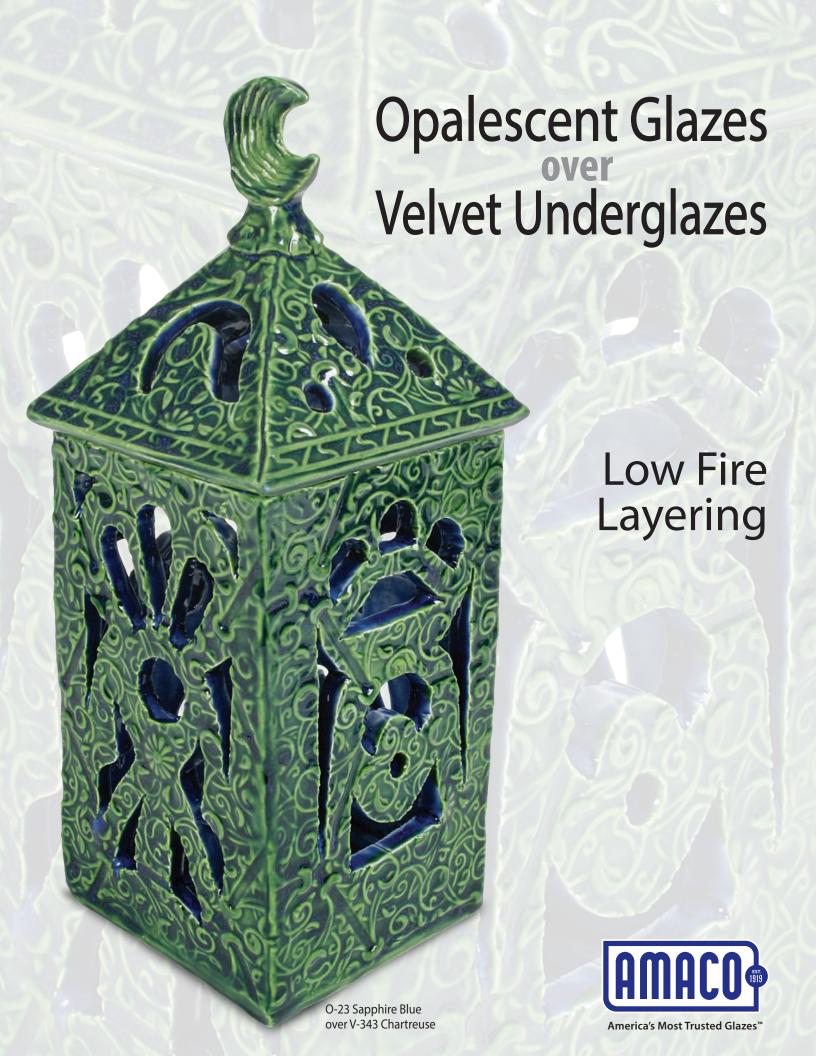

# **Application Notes**

Opalescent glazes are soft, high gloss, low fire float glazes that are formulated to flow and pool in texture. Layer them over a complementary or contrasting underglaze color for an easy way to create a dramatic color effect.

Apply one coat of AMACO® Velvet or LUG underglaze to any Cone 04 bisque fired form that has surface texture. Then apply three coats of an Opalescent glaze. (Allow each coat to dry.) Glaze fire to Cone 05.

(These test tiles were made using AMACO® Textured Slab Molds.)