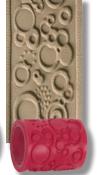

it **Opalescents-Velvets.com** 

















O-30 Autumn Leaf over V-385 Cinnamon









O-42 Moss Green over V-309 Deep Yellow









O-52 Fuchsia over V-391 Intense Yellow









O-54 Dusty Rose over

V-326 Medium Blue









O-57 Mottled Burgundy over V-384 Real Orange



## **CLAY TEXTURE MOLDS**

#### ClayTextureMolds.com



CONFETTI



**TRIBAL DIAMOND** 



GEO/FLORAL 6-PATTERN DESIGN



**SANDWAVES** 



PRE-COLUMBIAN MULTICULTURAL



EAST ASIAN MULTICULTURAL



ISLAMIC MULTICULTURAL



**ABORIGINAL MULTICULTURAL** 

## **TEXTURED CLAY ROLLERS**



VINE/LEAF (4" WIDE)



PRE-COLUMBIAN (4" WIDE)



**BAMBOO (4" WIDE)** 



CHAIN LINK (21/2" WIDE)



PRE-COLUMBIAN (2<sup>1</sup>/<sub>2</sub>" WIDE)



TRIBAL (4" WIDE)



**KOI FISH (4" WIDE)** 



**DIAMOND (4" WIDE)** 



CIRCULAR (21/2" WIDE)



WAVE DOTS (21/2" WIDE)