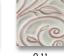

# **Application Notes**

Opalescent glazes are soft, high gloss, low fire float glazes that are formulated to flow and pool in texture. Layer them over a complementary or contrasting underglaze color for an easy way to create a dramatic color effect.

Apply one coat of AMACO® Velvet or LUG underglaze to any Cone 04 bisque fired form that has surface texture. Then apply three coats of an Opalescent glaze. (Allow each coat to dry.) Glaze fire to Cone 05.

(These test tiles were made using AMACO® Textured Slab Molds.)

#### LEAD FREE LOW FIRE "O" OPALESCENT GLAZES FOR BISQUE

AP seal certifies this product to be safe for use by all ages.

O-10

Transparent Pearl The CL seal restricts this product from children under the age of 13. Older users must follow all cautionary labeling.