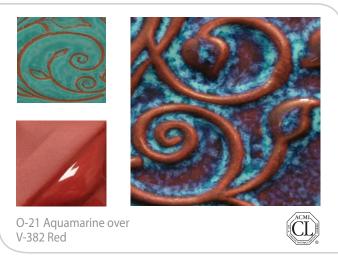

# **Application Notes**

Opalescent glazes are soft, high gloss, low fire float glazes that are formulated to flow and pool in texture. Layer them over a complementary or contrasting underglaze color for an easy way to create a dramatic color effect.

Apply one coat of AMACO® Velvet or LUG underglaze to any Cone 04 bisque fired form that has surface texture. Then apply three coats of an Opalescent glaze. (Allow each coat to dry.) Glaze fire to Cone 05.

(These test tiles were made using AMACO® Textured Slab Molds.)