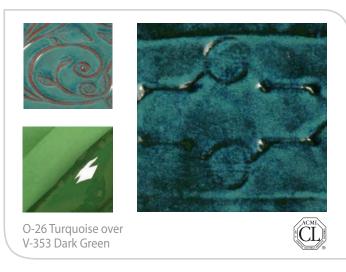

# **Application Notes**

Opalescent glazes are soft, high gloss, low fire float glazes that are formulated to flow and pool in texture. Layer them over a complementary or contrasting underglaze color for an easy way to create a dramatic color effect.

Apply one coat of AMACO® Velvet or LUG underglaze to any Cone 04 bisque fired form that has surface texture. Then apply three coats of an Opalescent glaze. (Allow each coat to dry.) Glaze fire to Cone 05.

(These test tiles were made using AMACO® Textured Slab Molds.)

O-26 Turquoise

For more combinations visit **Opalescents-Velvets.com** 

O-30 Autumn Leaf over V-385 Cinnamon

O-42 Moss Green over V-309 Deep Yellow

O-52 Fuchsia over V-391 Intense Yellow

O-54 Dusty Rose over