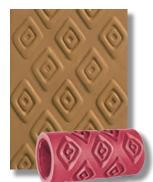

utionary labeling.













O-26 Turquoise

For more combinations visit **Opalescents-Velvets.com** 

















O-30 Autumn Leaf over V-385 Cinnamon









O-42 Moss Green over V-309 Deep Yellow









O-52 Fuchsia over V-391 Intense Yellow









O-54 Dusty Rose over

V-326 Medium Blue









O-57 Mottled Burgundy over V-384 Real Orange



## **CLAY TEXTURE MOLDS**

#### ClayTextureMolds.com



CONFETTI



**TRIBAL DIAMOND** 



GEO/FLORAL 6-PATTERN DESIGN



**SANDWAVES** 



PRE-COLUMBIAN MULTICULTURAL



EAST ASIAN MULTICULTURAL



ISLAMIC MULTICULTURAL



**ABORIGINAL MULTICULTURAL** 

## **TEXTURED CLAY ROLLERS**



VINE/LEAF (4" WIDE)



PRE-COLUMBIAN (4" WIDE)



**BAMBOO (4" WIDE)** 



CHAIN LINK (21/2" WIDE)



PRE-COLUMBIAN (2<sup>1</sup>/<sub>2</sub>" WIDE)



TRIBAL (4" WIDE)



**KOI FISH (4" WIDE)** 



**DIAMOND (4" WIDE)** 



CIRCULAR (21/2" WIDE)



WAVE DOTS (21/2" WIDE)