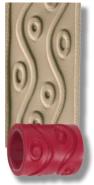

com** 

















O-30 Autumn Leaf over V-385 Cinnamon









O-42 Moss Green over V-309 Deep Yellow









O-52 Fuchsia over V-391 Intense Yellow









O-54 Dusty Rose over

V-326 Medium Blue









O-57 Mottled Burgundy over V-384 Real Orange



## **CLAY TEXTURE MOLDS**

#### ClayTextureMolds.com



CONFETTI



**TRIBAL DIAMOND** 



GEO/FLORAL 6-PATTERN DESIGN



**SANDWAVES** 



PRE-COLUMBIAN MULTICULTURAL



EAST ASIAN MULTICULTURAL



ISLAMIC MULTICULTURAL



**ABORIGINAL MULTICULTURAL** 

## **TEXTURED CLAY ROLLERS**



VINE/LEAF (4" WIDE)



PRE-COLUMBIAN (4" WIDE)



**BAMBOO (4" WIDE)** 



CHAIN LINK (21/2" WIDE)



PRE-COLUMBIAN (2<sup>1</sup>/<sub>2</sub>" WIDE)



TRIBAL (4" WIDE)



**KOI FISH (4" WIDE)** 



**DIAMOND (4" WIDE)** 



CIRCULAR (21/2" WIDE)



WAVE DOTS (21/2" WIDE)