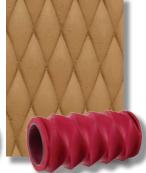

For more combinations visit **Opalescents-Velvets.com** 

















O-30 Autumn Leaf over V-385 Cinnamon









O-42 Moss Green over V-309 Deep Yellow









O-52 Fuchsia over V-391 Intense Yellow









O-54 Dusty Rose over

V-326 Medium Blue









O-57 Mottled Burgundy over V-384 Real Orange



## **CLAY TEXTURE MOLDS**

#### ClayTextureMolds.com



CONFETTI



**TRIBAL DIAMOND** 



GEO/FLORAL 6-PATTERN DESIGN



**SANDWAVES** 



PRE-COLUMBIAN MULTICULTURAL



EAST ASIAN MULTICULTURAL



ISLAMIC MULTICULTURAL



**ABORIGINAL MULTICULTURAL** 

## **TEXTURED CLAY ROLLERS**



VINE/LEAF (4" WIDE)



PRE-COLUMBIAN (4" WIDE)



**BAMBOO (4" WIDE)** 



CHAIN LINK (21/2" WIDE)



PRE-COLUMBIAN (2<sup>1</sup>/<sub>2</sub>" WIDE)



TRIBAL (4" WIDE)



**KOI FISH (4" WIDE)** 



**DIAMOND (4" WIDE)** 



CIRCULAR (21/2" WIDE)



WAVE DOTS (21/2" WIDE)