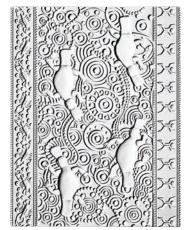

BISQUE





















AP seal certifies this product to be safe for use by all ages.

O-10

Transparent Pearl The CL seal restricts this product from children under the age of 13. Older users must follow all cautionary labeling.













O-26 Turquoise

For more combinations visit **Opalescents-Velvets.com** 

















O-30 Autumn Leaf over V-385 Cinnamon









O-42 Moss Green over V-309 Deep Yellow









O-52 Fuchsia over V-391 Intense Yellow









O-54 Dusty Rose over

V-326 Medium Blue









O-57 Mottled Burgundy over V-384 Real Orange



## **CLAY TEXTURE MOLDS**

#### ClayTextureMolds.com



CONFETTI



**TRIBAL DIAMOND** 



GEO/FLORAL 6-PATTERN DESIGN



**SANDWAVES** 



PRE-COLUMBIAN MULTICULTURAL



EAST ASIAN MULTICULTURAL



ISLAMIC MULTICULTURAL



**ABORIGINAL MULTICULTURAL** 

## **TEXTURED CLAY ROLLERS**



VINE/LEAF (4" WIDE)



PRE-COLUMBIAN (4" WIDE)



**BAMBOO (4" WIDE)** 



CHAIN LINK (21/2" WIDE)



PRE-COLUMBIAN (2<sup>1</sup>/<sub>2</sub>" WIDE)



TRIBAL (4" WIDE)



**KOI FISH (4" WIDE)** 



**DIAMOND (4" WIDE)** 



CIRCULAR (21/2" WIDE)



WAVE DOTS (21/2" WIDE)