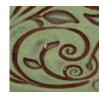

# **Application Notes**

Opalescent glazes are soft, high gloss, low fire float glazes that are formulated to flow and pool in texture. Layer them over a complementary or contrasting underglaze color for an easy way to create a dramatic color effect.

Apply one coat of AMACO® Velvet or LUG underglaze to any Cone 04 bisque fired form that has surface texture. Then apply three coats of an Opalescent glaze. (Allow each coat to dry.) Glaze fire to Cone 05.

(These test tiles were made using AMACO® Textured Slab Molds.)