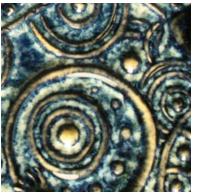

## **TEXTURED CLAY ROLLERS**

VINE/LEAF (4" WIDE)

PRE-COLUMBIAN (4" WIDE)

**BAMBOO (4" WIDE)** 

CHAIN LINK (21/2" WIDE)

PRE-COLUMBIAN (2<sup>1</sup>/<sub>2</sub>" WIDE)

TRIBAL (4" WIDE)

**KOI FISH (4" WIDE)** 

**DIAMOND (4" WIDE)** 

CIRCULAR (21/2" WIDE)

WAVE DOTS (21/2" WIDE)