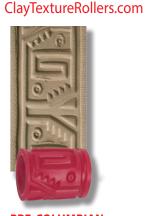

## **TEXTURED CLAY ROLLERS**

VINE/LEAF (4" WIDE)

PRE-COLUMBIAN (4" WIDE)

**BAMBOO (4" WIDE)** 

CHAIN LINK (21/2" WIDE)

PRE-COLUMBIAN (2<sup>1</sup>/<sub>2</sub>" WIDE)

TRIBAL (4" WIDE)

**KOI FISH (4" WIDE)** 