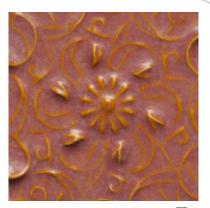

# **Application Notes**

Opalescent glazes are soft, high gloss, low fire float glazes that are formulated to flow and pool in texture. Layer them over a complementary or contrasting underglaze color for an easy way to create a dramatic color effect.

Apply one coat of AMACO® Velvet or LUG underglaze to any Cone 04 bisque fired form that has surface texture. Then apply three coats of an Opalescent glaze. (Allow each coat to dry.) Glaze fire to Cone 05.

(These test tiles were made using AMACO® Textured Slab Molds.)