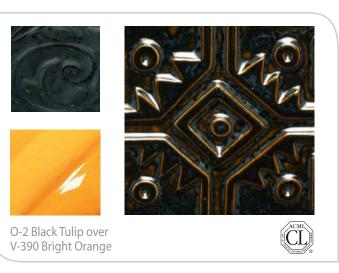

# **Application Notes**

Opalescent glazes are soft, high gloss, low fire float glazes that are formulated to flow and pool in texture. Layer them over a complementary or contrasting underglaze color for an easy way to create a dramatic color effect.

Apply one coat of AMACO® Velvet or LUG underglaze to any Cone 04 bisque fired form that has surface texture. Then apply three coats of an Opalescent glaze. (Allow each coat to dry.) Glaze fire to Cone 05.

(These test tiles were made using AMACO® Textured Slab Molds.)