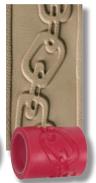

## **TEXTURED CLAY ROLLERS**

VINE/LEAF (4" WIDE)

PRE-COLUMBIAN (4" WIDE)

**BAMBOO (4" WIDE)** 

CHAIN LINK (21/2" WIDE)

PRE-COLUMBIAN (2<sup>1</sup>/<sub>2</sub>" WIDE)

TRIBAL (4" WIDE)

**KOI FISH (4" WIDE)** 