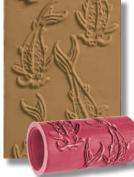

## **TEXTURED CLAY ROLLERS**

VINE/LEAF (4" WIDE)

PRE-COLUMBIAN (4" WIDE)

**BAMBOO (4" WIDE)** 

CHAIN LINK (21/2" WIDE)

PRE-COLUMBIAN (2<sup>1</sup>/<sub>2</sub>" WIDE)

TRIBAL (4" WIDE)

**KOI FISH (4" WIDE)** 