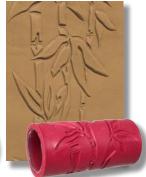

## **TEXTURED CLAY ROLLERS**

VINE/LEAF (4" WIDE)

PRE-COLUMBIAN (4" WIDE)

**BAMBOO (4" WIDE)** 

CHAIN LINK (21/2" WIDE)

PRE-COLUMBIAN (2<sup>1</sup>/<sub>2</sub>" WIDE)

TRIBAL (4" WIDE)

**KOI FISH (4" WIDE)** 