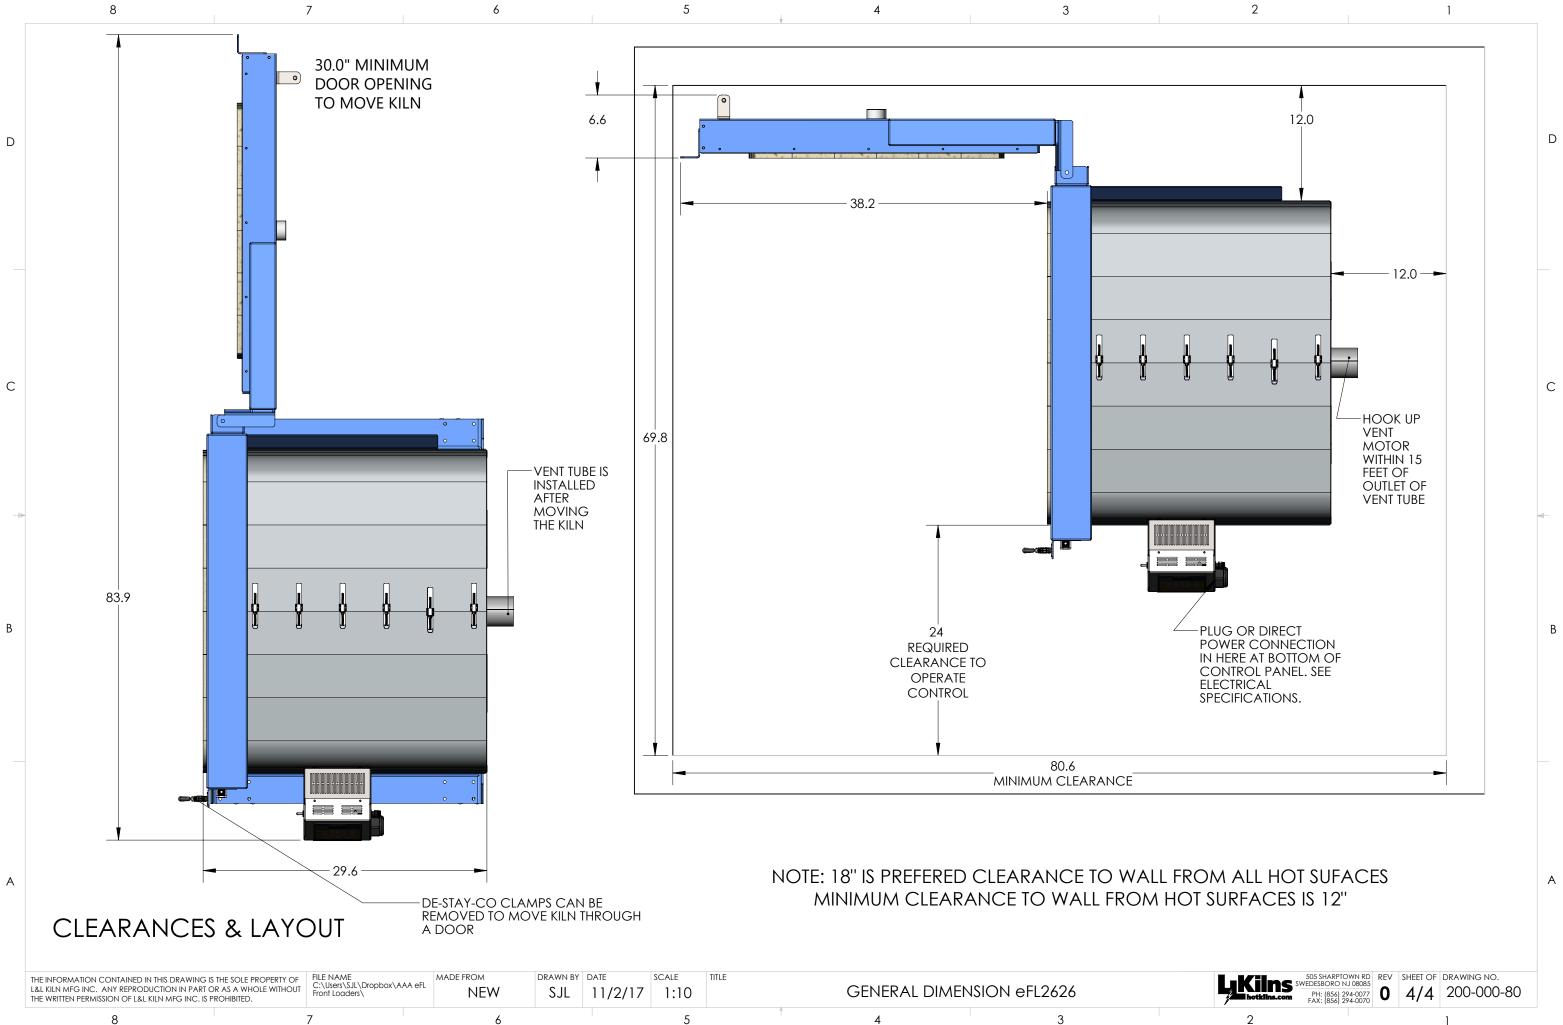

## FRONT, FRONT CROSSECTION AND LEFT SIDE VIEWS

| THE INFORMATION CONTAINED IN THIS DRAWING IS THE SOLE PROPERTY OF<br>L&L KILN MFG INC. ANY REPRODUCTION IN PART OR AS A WHOLE WITHOUT<br>THE WRITTEN PERMISSION OF L&L KILN MFG INC. IS PROHIBITED. |  | FILE NAME<br>C:\Users\SJL\Dropbox\AAA eFL<br>Front Loaders\ |   | DRAWN BY DATE SCALE TITLE   SJL 11/2/17 1:10 GENERA |  | GENERAL DIME | DIMENSION eLF2626 |   |   |
|-----------------------------------------------------------------------------------------------------------------------------------------------------------------------------------------------------|--|-------------------------------------------------------------|---|-----------------------------------------------------|--|--------------|-------------------|---|---|
| 8                                                                                                                                                                                                   |  | 7                                                           | 6 |                                                     |  | 5            |                   | 4 | 3 |