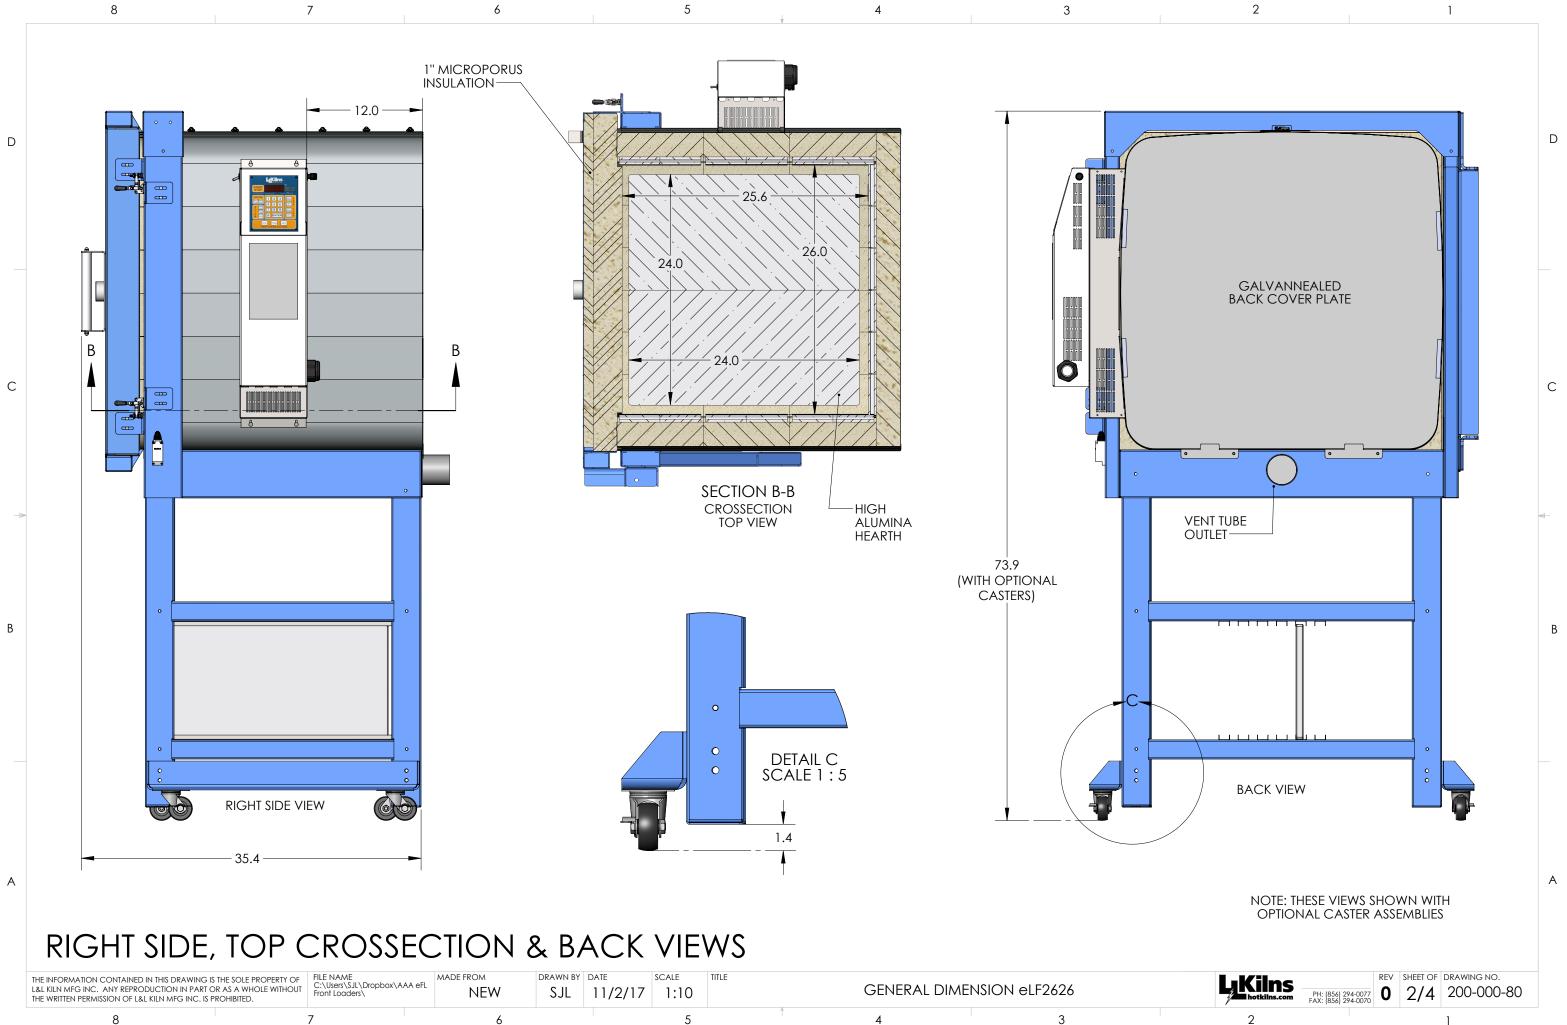

|  | THE INFORMATION CONTAINED IN THIS DRAWING IS THE SOLE PROPERTY OF<br>L&L KILN MFG INC. ANY REPRODUCTION IN PART OR AS A WHOLE WITHOUT<br>THE WRITTEN PERMISSION OF L&L KILN MFG INC. IS PROHIBITED. |  |   |   | MADE FROM | DRAWN BY | date<br>11/2/17 | scale<br>1:10 | TITLE | GENERAL DIME | ENSION eLF2626 |  |
|--|-----------------------------------------------------------------------------------------------------------------------------------------------------------------------------------------------------|--|---|---|-----------|----------|-----------------|---------------|-------|--------------|----------------|--|
|  |                                                                                                                                                                                                     |  | 7 | 6 |           | 5        |                 | Ť             | 4     | 3            |                |  |