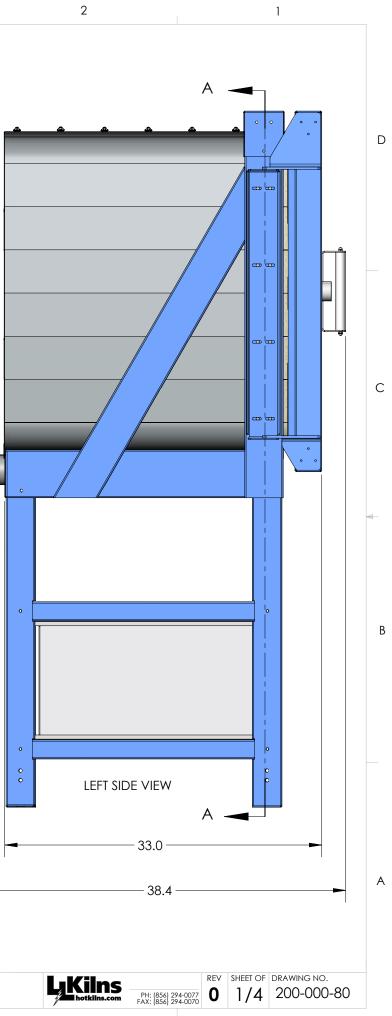

## FRONT, FRONT CROSSECTION AND LEFT SIDE VIEWS

| THE INFORMATION CONTAINED IN THIS DRAWING IS THE SOLE PROPERTY OF<br>L&L KILN MFG INC. ANY REPRODUCTION IN PART OR AS A WHOLE WITHOUT<br>THE WRITTEN PERMISSION OF L&L KILN MFG INC. IS PROHIBITED. |  | FILE NAME<br>C:\Users\SJL\Dropbox\AAA eFL<br>Front Loaders\ |   | DRAWN BY DATE SCALE TITLE   SJL 11/2/17 1:10 GENERA |  | GENERAL DIME | DIMENSION eLF2626 |   |   |
|-----------------------------------------------------------------------------------------------------------------------------------------------------------------------------------------------------|--|-------------------------------------------------------------|---|-----------------------------------------------------|--|--------------|-------------------|---|---|
| 8                                                                                                                                                                                                   |  | 7                                                           | 6 |                                                     |  | 5            |                   | 4 | 3 |