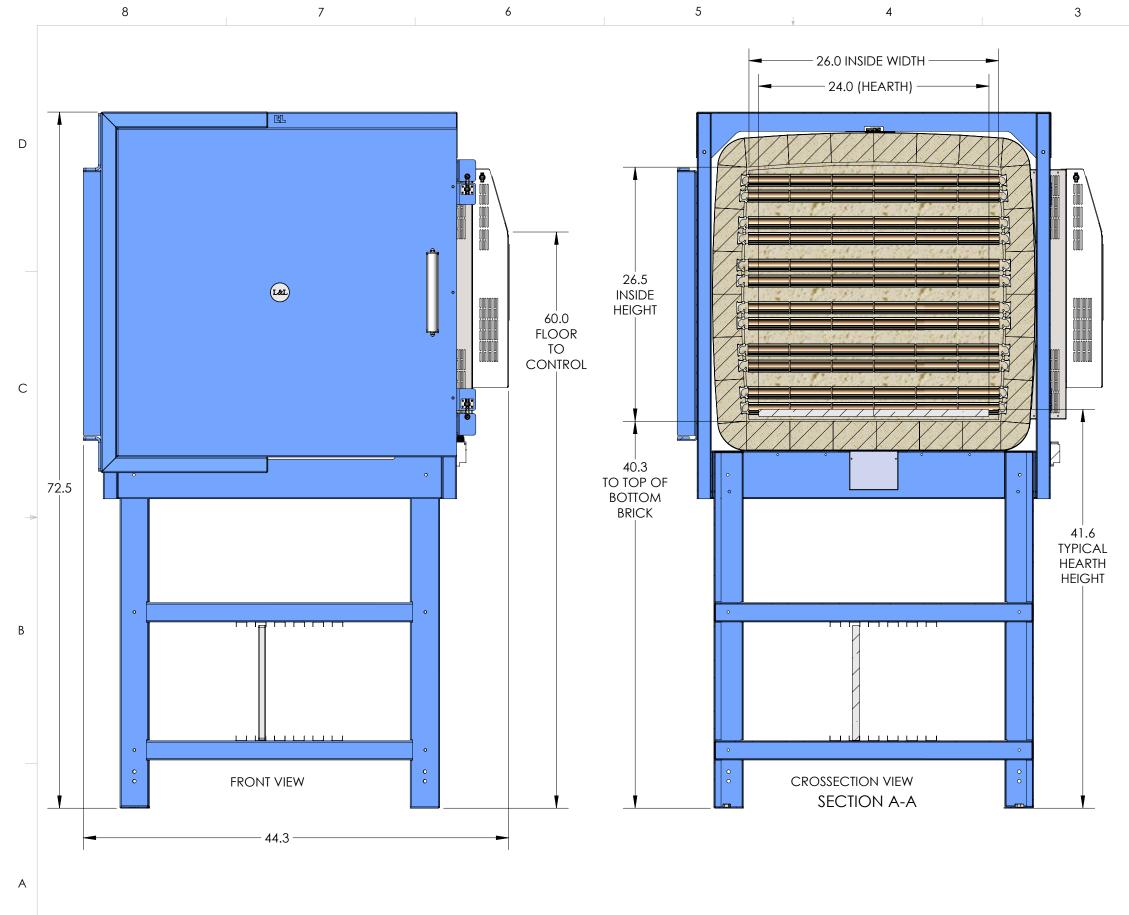

## FRONT, FRONT CROSSECTION AND LEFT SIDE VIEWS

| THE INFORMATION CONTAINED IN THIS DRAWING IS THE SOLE PROPERTY OF<br>L&L KILN MFG INC. ANY REPRODUCTION IN PART OR AS A WHOLE WITHOUT<br>THE WRITTEN PERMISSION OF L&L KILN MFG INC. IS PROHIBITED. |  | FILE NAME<br>C:\Users\SJL\Dropbox\AAA eFL<br>Front Loaders\ |   | DRAWN BY DATE SCALE TITLE   SJL 11/2/17 1:10 GENERA |  | GENERAL DIME | DIMENSION eLF2626 |   |   |
|-----------------------------------------------------------------------------------------------------------------------------------------------------------------------------------------------------|--|-------------------------------------------------------------|---|-----------------------------------------------------|--|--------------|-------------------|---|---|
| 8                                                                                                                                                                                                   |  | 7                                                           | 6 |                                                     |  | 5            |                   | 4 | 3 |