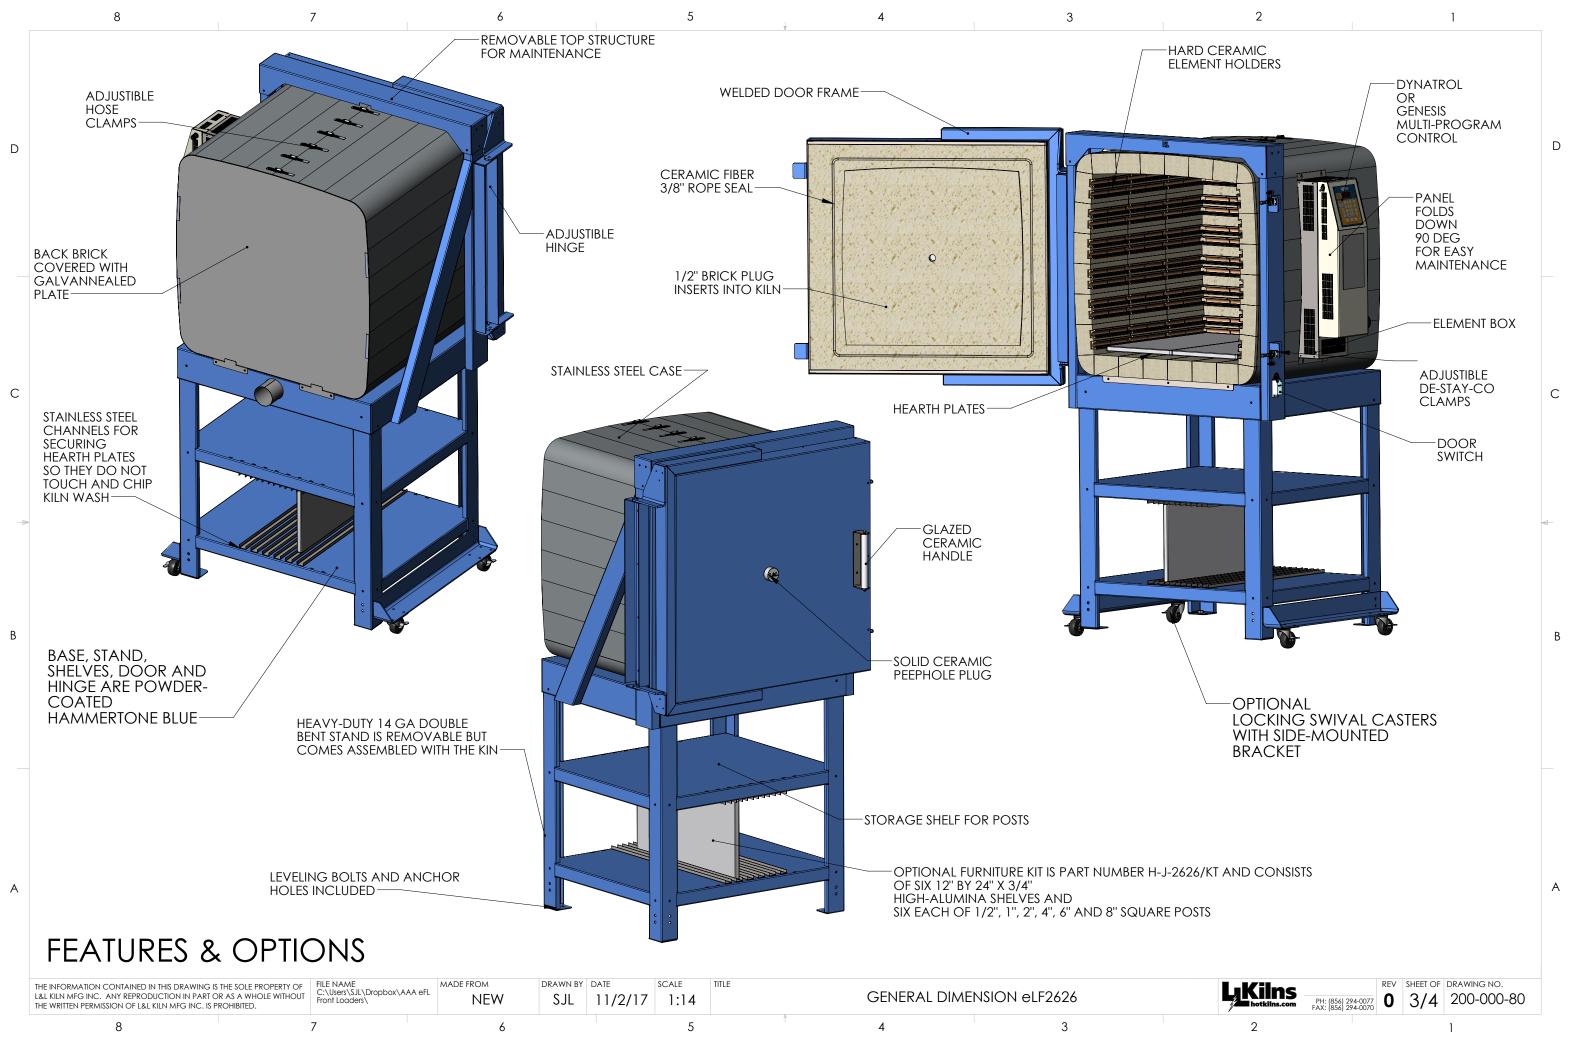

HE WRITTEN PERMISSION OF L&L KILN MFG INC. IS PROHIBITED. |  |   |   | MADE FROM | DRAWN BY | date<br>11/2/17 | scale<br>1:10 | TITLE | GENERAL DIME | ENSION eLF2626 |  |
|--|-----------------------------------------------------------------------------------------------------------------------------------------------------------------------------------------------------|--|---|---|-----------|----------|-----------------|---------------|-------|--------------|----------------|--|
|  |                                                                                                                                                                                                     |  | 7 | 6 |           | 5        |                 | Ť             | 4     | 3            |                |  |