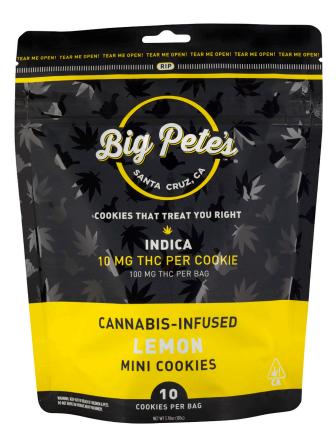

Available packaged in bags of 10

THC: 10 milligrams per cookie

INGREDIENTS: ENRICHED BLEACHED WHEAT FLOUR (BLEACHED WHEAT FLOUR, MALTED BARLEY FLOUR, NIACIN, REDUCED IRON, THIAMINE MONONITRATE, RIBOFLAVIN, FOLIC ACID), SUGAR, BUTTER (CREAM, SALT), EGGS, VANILLA EXTRACT, BAKING SODA, BAKING POWDER, LEAVENING (CORNSTARCH, SODIUM BICARBONATE, SODIUM ALUMINUM SULFATE, MONOCALCIUM PHOSPHATE), LEMON EXTRACT, CANNABIS.

DOSING INSTRUCTIONS: Enjoy 1 full strength cookie (10mg), wait 30 mins - 2 hours for full effect.

For questions, wholesale inquiries or media requests, please contact info@bigpetestreats.com