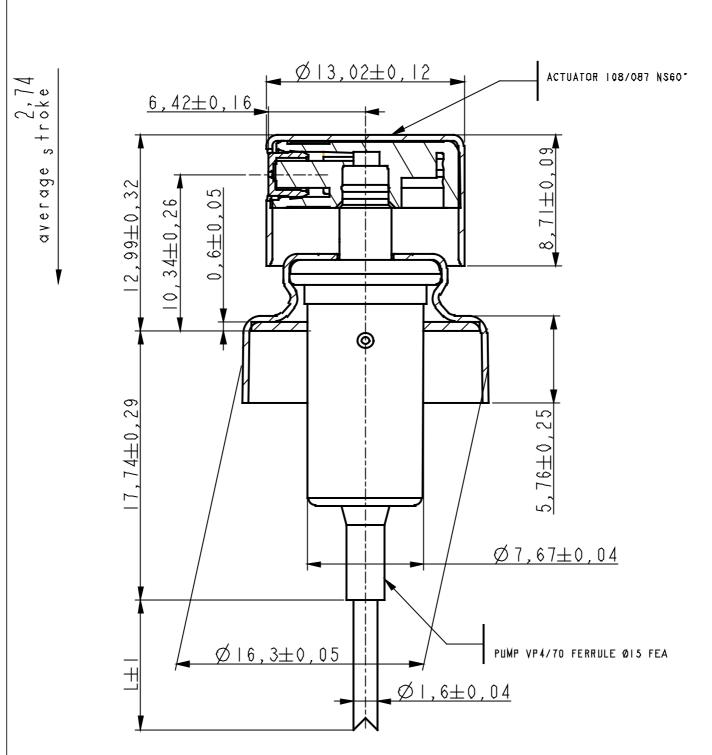

| PRODUCT: PUMP                 |                    |  |  |  |  |
|-------------------------------|--------------------|--|--|--|--|
| COLOR: SHINY SILVER           | MATERIAL: ALUMINUM |  |  |  |  |
| PUMP VP4/70 CSI5 FEA-ACTUATOR |                    |  |  |  |  |
| CLOSURE TYPE: CRIMP ON        | DATE: 2/14/19      |  |  |  |  |
| DOC TYPE: TECHNICAL DRAWII    | NG REVISION: R1    |  |  |  |  |
| I                             |                    |  |  |  |  |

These drawings and specifications are the property of Instockpack and shell not be copied, reproduced, or used in any manner without the prior consent of Instockpack.