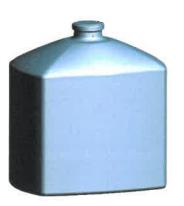

| PRODUCT CODE: KIT100KULTLW                |                                 |              |                             |                               |  |  |  |
|-------------------------------------------|---------------------------------|--------------|-----------------------------|-------------------------------|--|--|--|
| PRODUCT: BOTTLE                           | PRODUCT: BOTTLE CAPACITY: 100ml |              | MATERIAL: GLASS             | COLOR: CLEAR                  |  |  |  |
| DIMENSIONS: 61.3MM (w) X 100MM (h)        |                                 |              | Expansion: 5%<br>109 ml 3ml | Weight: 226g<br>Type: Perfume |  |  |  |
| DOC TYPE: TECHNICAL DRAWING DATE: 2/19/19 |                                 | REVISION: R1 |                             |                               |  |  |  |