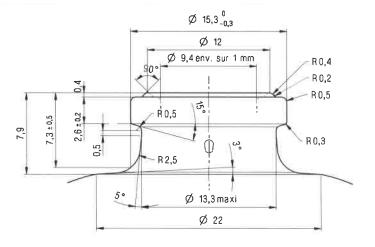

| PRODUCT: PUMP                 |                    |  |  |  |  |
|-------------------------------|--------------------|--|--|--|--|
| COLOR: SHINY SILVER           | MATERIAL: ALUMINUM |  |  |  |  |
| PUMP VP4/70 CSI5 FEA-ACTUATOR |                    |  |  |  |  |
| CLOSURE TYPE: CRIMP ON        | DATE: 2/14/19      |  |  |  |  |
| DOC TYPE: TECHNICAL DRAWII    | NG REVISION: R1    |  |  |  |  |
| I                             |                    |  |  |  |  |

## **SECTION A-A**

Max pump height: 23,5 mm.

|                                | PRODUCT: CAP   |        |               |  |  |  |
|--------------------------------|----------------|--------|---------------|--|--|--|
|                                | MATERIAL: WOOD | AW ASH |               |  |  |  |
| DIMENSIONS: 27MM (w) X 30MM (h |                |        | SCALE: 2:1    |  |  |  |
| CLOSURE TYPE: PUSH             |                |        | DATE: 2/14/19 |  |  |  |
| DOC TYPE: TECHNICAL DRAWING    |                |        | REVISION: R1  |  |  |  |