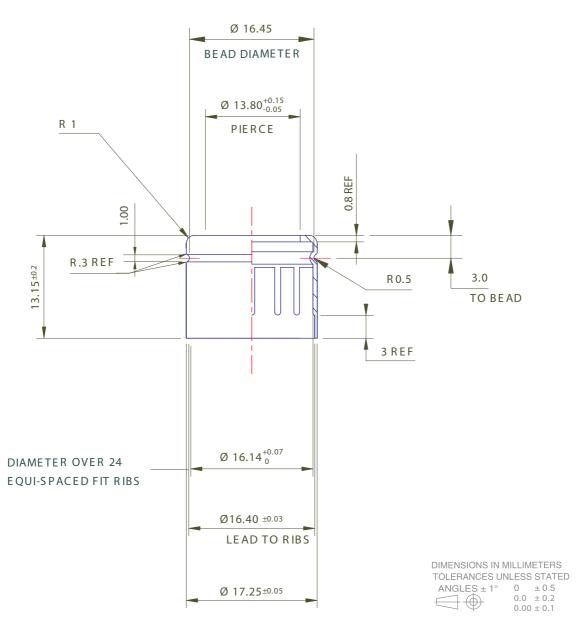

These drawings and specifications are the property of Instockpack and shell not be copied, reproduced, or used in any manner without the prior consent of Instockpack.

in**stock**pack.

| PRODUCT: COLLAR           |              |                     |  |  |  |
|---------------------------|--------------|---------------------|--|--|--|
| MATERIAL: ALUMINUM        |              | COLOR: SHINY SILVER |  |  |  |
| COLSURE TYPE: CRIMP ON    |              | DATE: 2/14/19       |  |  |  |
| DOC TYPE: TECHNICAL DRAWI | REVISION: R1 |                     |  |  |  |

These drawings and specifications are the property of Instockpack and shell not be copied, reproduced, or used in any manner without the prior consent of Instockpack.

L: Length to be defined at order

Lmaxi=160 Lmini= 12