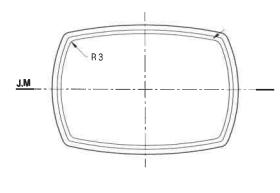

| PRODUCT CODE: KIT100KULTLW                |                                 |              |                             |                               |  |  |  |
|-------------------------------------------|---------------------------------|--------------|-----------------------------|-------------------------------|--|--|--|
| PRODUCT: BOTTLE                           | PRODUCT: BOTTLE CAPACITY: 100ml |              | MATERIAL: GLASS             | COLOR: CLEAR                  |  |  |  |
| DIMENSIONS: 61.3MM (w) X 100MM (h)        |                                 |              | Expansion: 5%<br>109 ml 3ml | Weight: 226g<br>Type: Perfume |  |  |  |
| DOC TYPE: TECHNICAL DRAWING DATE: 2/19/19 |                                 | REVISION: R1 |                             |                               |  |  |  |