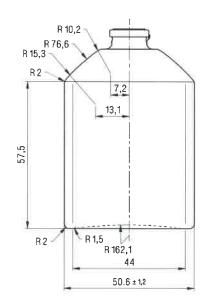

| PRODUCT CODE: KIT100KULTLW                |                                 |              |                             |                               |  |  |  |
|-------------------------------------------|---------------------------------|--------------|-----------------------------|-------------------------------|--|--|--|
| PRODUCT: BOTTLE                           | PRODUCT: BOTTLE CAPACITY: 100ml |              | MATERIAL: GLASS             | COLOR: CLEAR                  |  |  |  |
| DIMENSIONS: 61.3MM (w) X 100MM (h)        |                                 |              | Expansion: 5%<br>109 ml 3ml | Weight: 226g<br>Type: Perfume |  |  |  |
| DOC TYPE: TECHNICAL DRAWING DATE: 2/19/19 |                                 | REVISION: R1 |                             |                               |  |  |  |