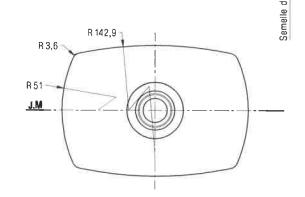

| PRODUCT CODE: KIT100KULTLW                |                                 |              |                             |                               |  |  |  |
|-------------------------------------------|---------------------------------|--------------|-----------------------------|-------------------------------|--|--|--|
| PRODUCT: BOTTLE                           | PRODUCT: BOTTLE CAPACITY: 100ml |              | MATERIAL: GLASS             | COLOR: CLEAR                  |  |  |  |
| DIMENSIONS: 61.3MM (w) X 100MM (h)        |                                 |              | Expansion: 5%<br>109 ml 3ml | Weight: 226g<br>Type: Perfume |  |  |  |
| DOC TYPE: TECHNICAL DRAWING DATE: 2/19/19 |                                 | REVISION: R1 |                             |                               |  |  |  |