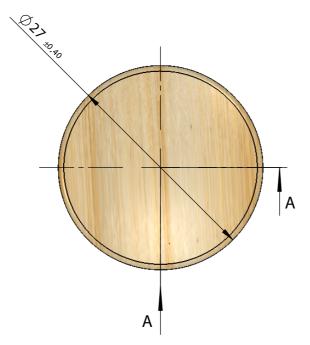

## **SECTION A-A**

Max pump height: 23,5 mm.

|                                | PRODUCT: CAP   |        |               |  |  |  |
|--------------------------------|----------------|--------|---------------|--|--|--|
|                                | MATERIAL: WOOD | AW ASH |               |  |  |  |
| DIMENSIONS: 27MM (w) X 30MM (h |                |        | SCALE: 2:1    |  |  |  |
| CLOSURE TYPE: PUSH             |                |        | DATE: 2/14/19 |  |  |  |
| DOC TYPE: TECHNICAL DRAWING    |                |        | REVISION: R1  |  |  |  |

These drawings and specifications are the property of Instockpack and shell not be copied, reproduced, or used in any manner without the prior consent of Instockpack.