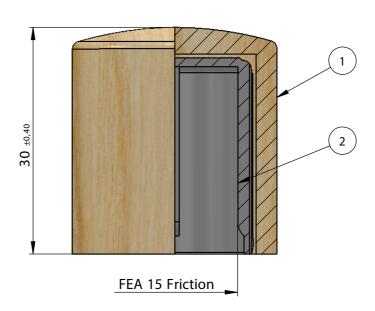

## **SECTION A-A**

Max pump height: 23,5 mm.

|                                | PRODUCT: CAP   |        |               |  |  |  |
|--------------------------------|----------------|--------|---------------|--|--|--|
|                                | MATERIAL: WOOD | AW ASH |               |  |  |  |
| DIMENSIONS: 27MM (w) X 30MM (h |                |        | SCALE: 2:1    |  |  |  |
| CLOSURE TYPE: PUSH             |                |        | DATE: 2/14/19 |  |  |  |
| DOC TYPE: TECHNICAL DRAWING    |                |        | REVISION: R1  |  |  |  |

These drawings and specifications are the property of Instockpack and shell not be copied, reproduced, or used in any manner without the prior consent of Instockpack.