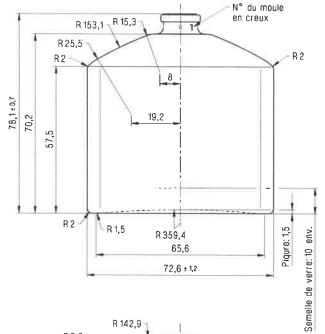

| PRODUCT CODE: KIT100KULTLW                |                                 |              |                             |                               |  |  |  |
|-------------------------------------------|---------------------------------|--------------|-----------------------------|-------------------------------|--|--|--|
| PRODUCT: BOTTLE                           | PRODUCT: BOTTLE CAPACITY: 100ml |              | MATERIAL: GLASS             | COLOR: CLEAR                  |  |  |  |
| DIMENSIONS: 61.3MM (w) X 100MM (h)        |                                 |              | Expansion: 5%<br>109 ml 3ml | Weight: 226g<br>Type: Perfume |  |  |  |
| DOC TYPE: TECHNICAL DRAWING DATE: 2/19/19 |                                 | REVISION: R1 |                             |                               |  |  |  |