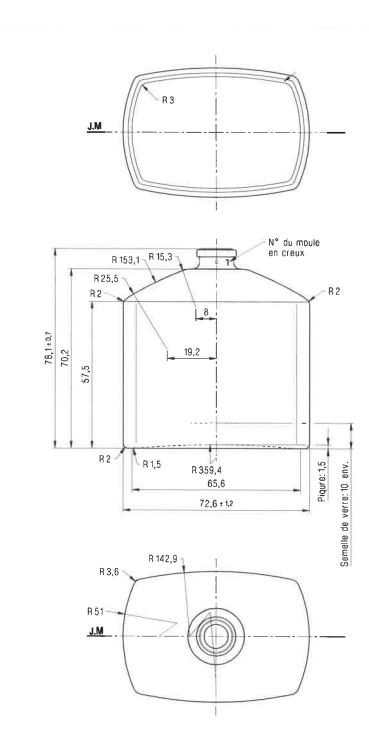

| PRODUCT CODE: KIT100KULTDW                                                                                                                                             |                 |              |                             |                               |
|------------------------------------------------------------------------------------------------------------------------------------------------------------------------|-----------------|--------------|-----------------------------|-------------------------------|
| PRODUCT: BOTTLE                                                                                                                                                        | CAPACITY: 100ml |              | MATERIAL: GLASS             | COLOR: CLEAR                  |
| DIMENSIONS: 61.3MM (w) X 100MM (h)                                                                                                                                     |                 |              | Expansion: 5%<br>109 ml 3ml | Weight: 226g<br>Type: Perfume |
| DOC TYPE: TECHNICAL DRAWING DATE: 2/19/19                                                                                                                              |                 | REVISION: R1 |                             |                               |
| These drawings and specifications are the property of Instockpack and shell not be copied, reproduced, or used in any manner without the prior consent of Instockpack. |                 |              |                             |                               |