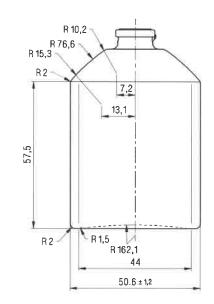

| PRODUCT CODE: KIT100KULTDW                                                                                                                                             |                 |              |                             |                               |
|------------------------------------------------------------------------------------------------------------------------------------------------------------------------|-----------------|--------------|-----------------------------|-------------------------------|
| PRODUCT: BOTTLE                                                                                                                                                        | CAPACITY: 100ml |              | MATERIAL: GLASS             | COLOR: CLEAR                  |
| DIMENSIONS: 61.3MM (w) X 100MM (h)                                                                                                                                     |                 |              | Expansion: 5%<br>109 ml 3ml | Weight: 226g<br>Type: Perfume |
| DOC TYPE: TECHNICAL DRAWING DATE: 2/19/19                                                                                                                              |                 | REVISION: R1 |                             |                               |
| These drawings and specifications are the property of Instockpack and shell not be copied, reproduced, or used in any manner without the prior consent of Instockpack. |                 |              |                             |                               |