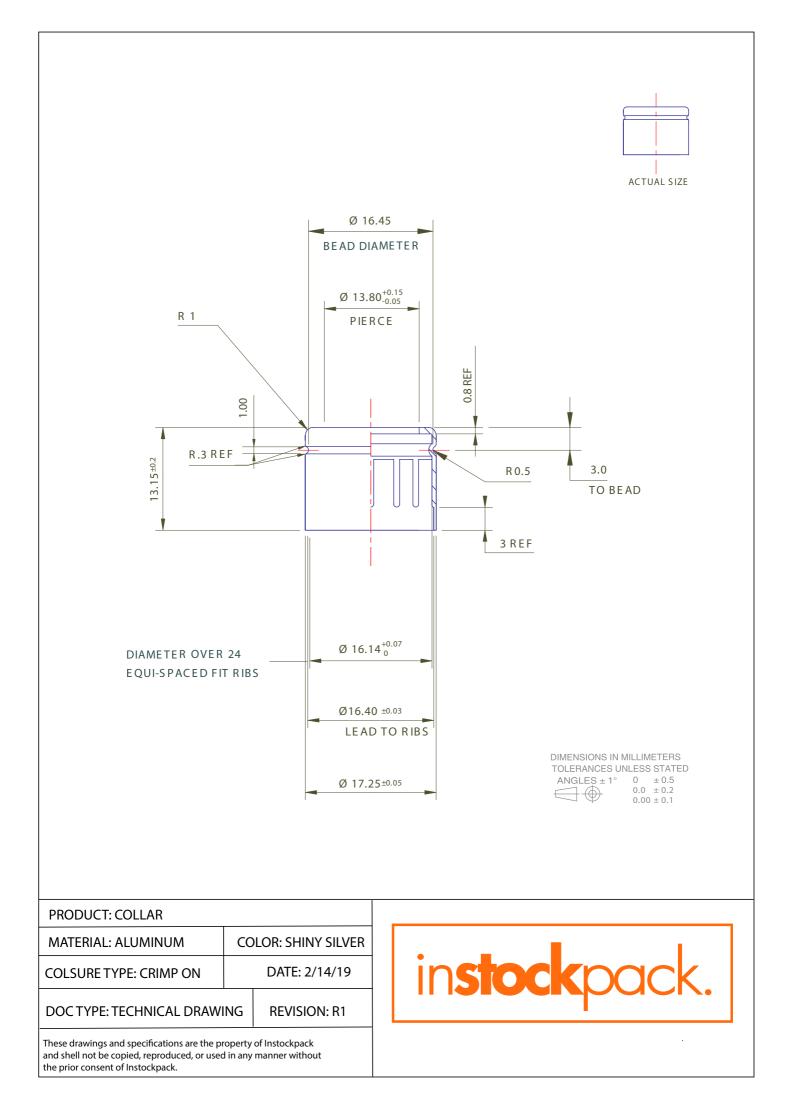

| PRODUCT CODE: KIT100KULTDW                                                                                                                                             |                 |              |                             |                               |
|------------------------------------------------------------------------------------------------------------------------------------------------------------------------|-----------------|--------------|-----------------------------|-------------------------------|
| PRODUCT: BOTTLE                                                                                                                                                        | CAPACITY: 100ml |              | MATERIAL: GLASS             | COLOR: CLEAR                  |
| DIMENSIONS: 61.3MM (w) X 100MM (h)                                                                                                                                     |                 |              | Expansion: 5%<br>109 ml 3ml | Weight: 226g<br>Type: Perfume |
| DOC TYPE: TECHNICAL DRAWING DATE: 2/19/19                                                                                                                              |                 | REVISION: R1 |                             |                               |
| These drawings and specifications are the property of Instockpack and shell not be copied, reproduced, or used in any manner without the prior consent of Instockpack. |                 |              |                             |                               |