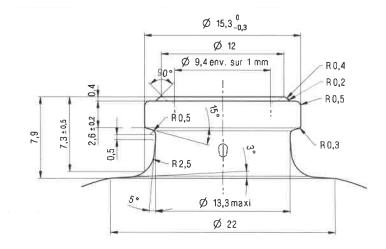

| PRODUCT CODE: KIT100KULTDW                                                                                                                                             |                 |              |                             |                               |
|------------------------------------------------------------------------------------------------------------------------------------------------------------------------|-----------------|--------------|-----------------------------|-------------------------------|
| PRODUCT: BOTTLE                                                                                                                                                        | CAPACITY: 100ml |              | MATERIAL: GLASS             | COLOR: CLEAR                  |
| DIMENSIONS: 61.3MM (w) X 100MM (h)                                                                                                                                     |                 |              | Expansion: 5%<br>109 ml 3ml | Weight: 226g<br>Type: Perfume |
| DOC TYPE: TECHNICAL DRAWING DATE: 2/19/19                                                                                                                              |                 | REVISION: R1 |                             |                               |
| These drawings and specifications are the property of Instockpack and shell not be copied, reproduced, or used in any manner without the prior consent of Instockpack. |                 |              |                             |                               |