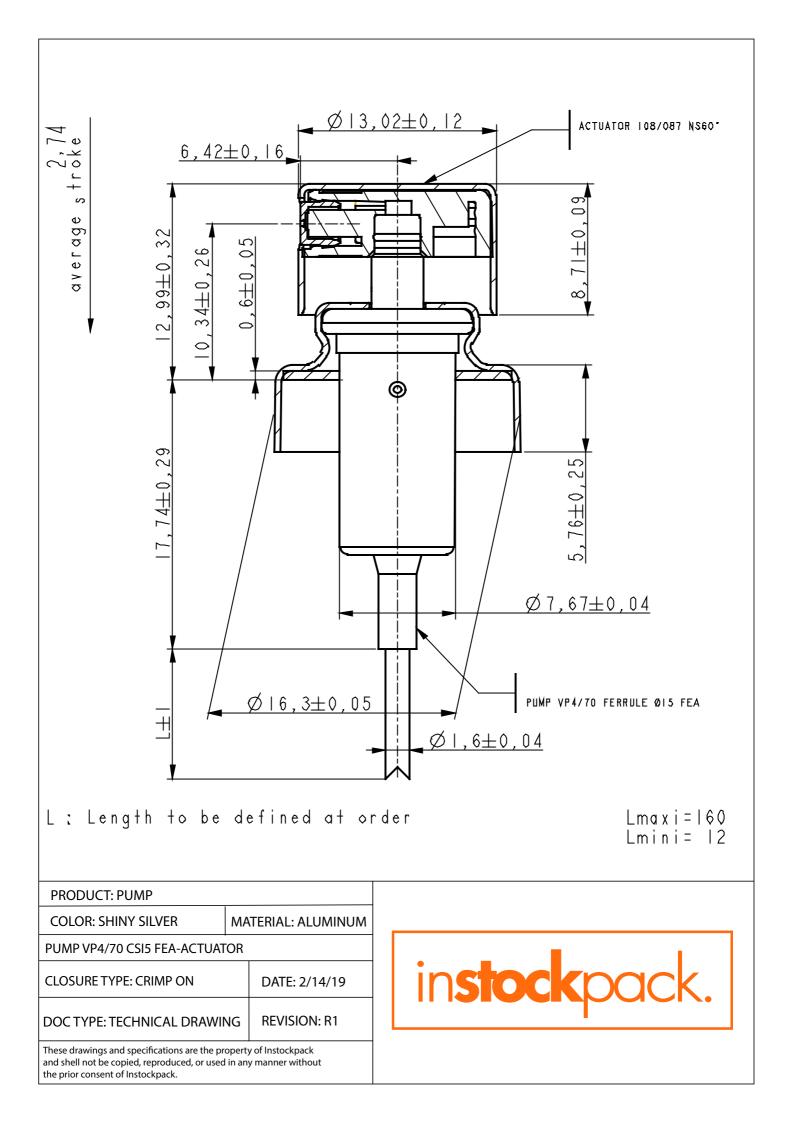

| PRODUCT CODE: KIT100KULTDW                                                                                                                                             |                 |              |                             |                               |
|------------------------------------------------------------------------------------------------------------------------------------------------------------------------|-----------------|--------------|-----------------------------|-------------------------------|
| PRODUCT: BOTTLE                                                                                                                                                        | CAPACITY: 100ml |              | MATERIAL: GLASS             | COLOR: CLEAR                  |
| DIMENSIONS: 61.3MM (w) X 100MM (h)                                                                                                                                     |                 |              | Expansion: 5%<br>109 ml 3ml | Weight: 226g<br>Type: Perfume |
| DOC TYPE: TECHNICAL DRAWING DATE: 2/19/19                                                                                                                              |                 | REVISION: R1 |                             |                               |
| These drawings and specifications are the property of Instockpack and shell not be copied, reproduced, or used in any manner without the prior consent of Instockpack. |                 |              |                             |                               |