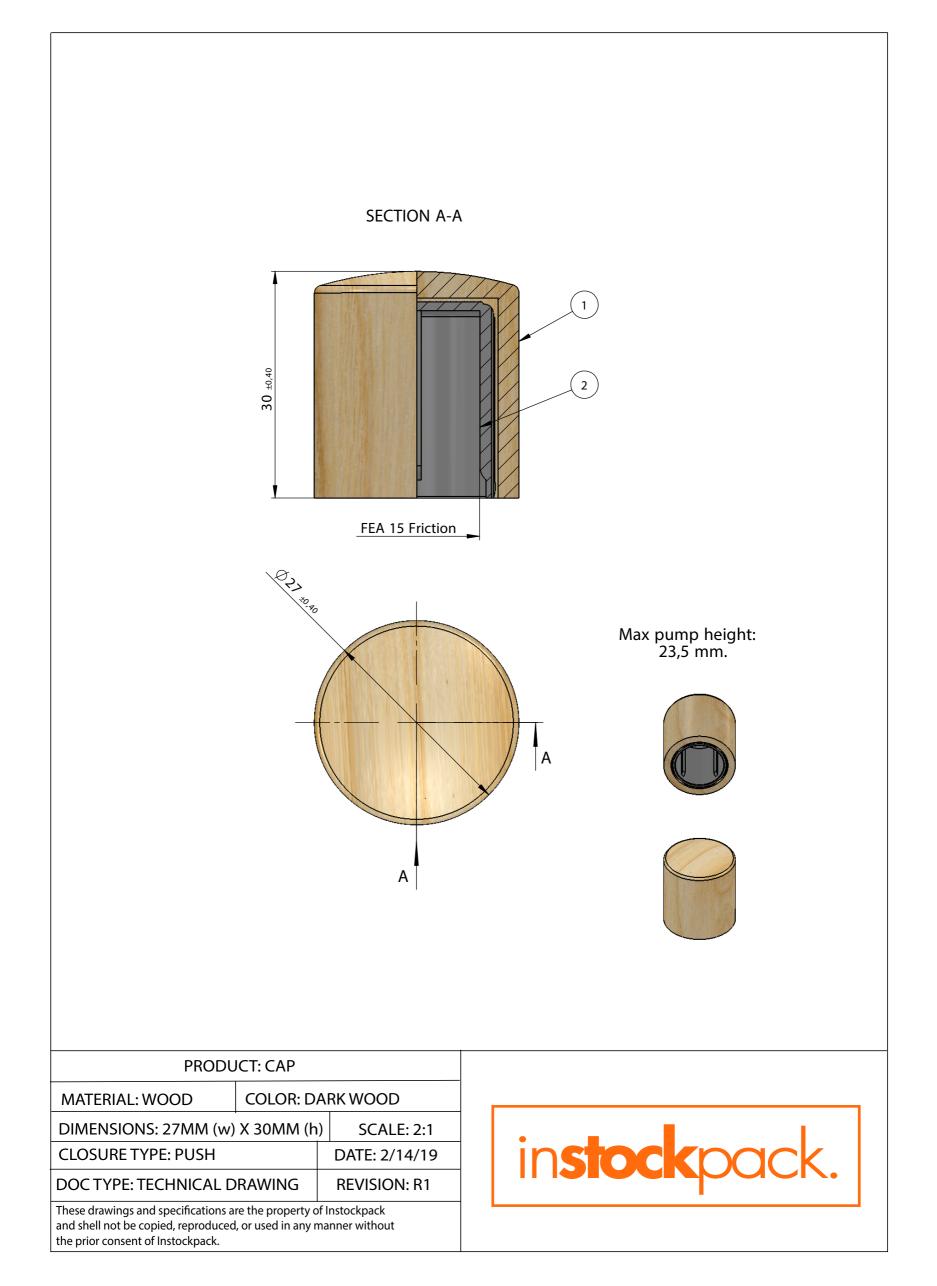

| PRODUCT CODE: KIT100KULTDW                                                                                                                                             |                 |              |                             |                               |
|------------------------------------------------------------------------------------------------------------------------------------------------------------------------|-----------------|--------------|-----------------------------|-------------------------------|
| PRODUCT: BOTTLE                                                                                                                                                        | CAPACITY: 100ml |              | MATERIAL: GLASS             | COLOR: CLEAR                  |
| DIMENSIONS: 61.3MM (w) X 100MM (h)                                                                                                                                     |                 |              | Expansion: 5%<br>109 ml 3ml | Weight: 226g<br>Type: Perfume |
| DOC TYPE: TECHNICAL DRAWING DATE: 2/19/19                                                                                                                              |                 | REVISION: R1 |                             |                               |
| These drawings and specifications are the property of Instockpack and shell not be copied, reproduced, or used in any manner without the prior consent of Instockpack. |                 |              |                             |                               |