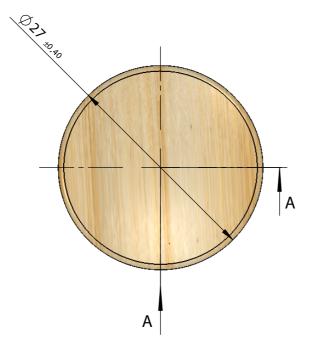

## **SECTION A-A**

Max pump height: 23,5 mm.

|                                | PRODUCT: CAP                |  |               |  |  |
|--------------------------------|-----------------------------|--|---------------|--|--|
|                                | MATERIAL: WOOD COLOR: RA    |  | AW ASH        |  |  |
| DIMENSIONS: 27MM (w) X 30MM (h |                             |  | SCALE: 2:1    |  |  |
| CLOSURE TYPE: PUSH             |                             |  | DATE: 2/14/19 |  |  |
|                                | DOC TYPE: TECHNICAL DRAWING |  | REVISION: R1  |  |  |