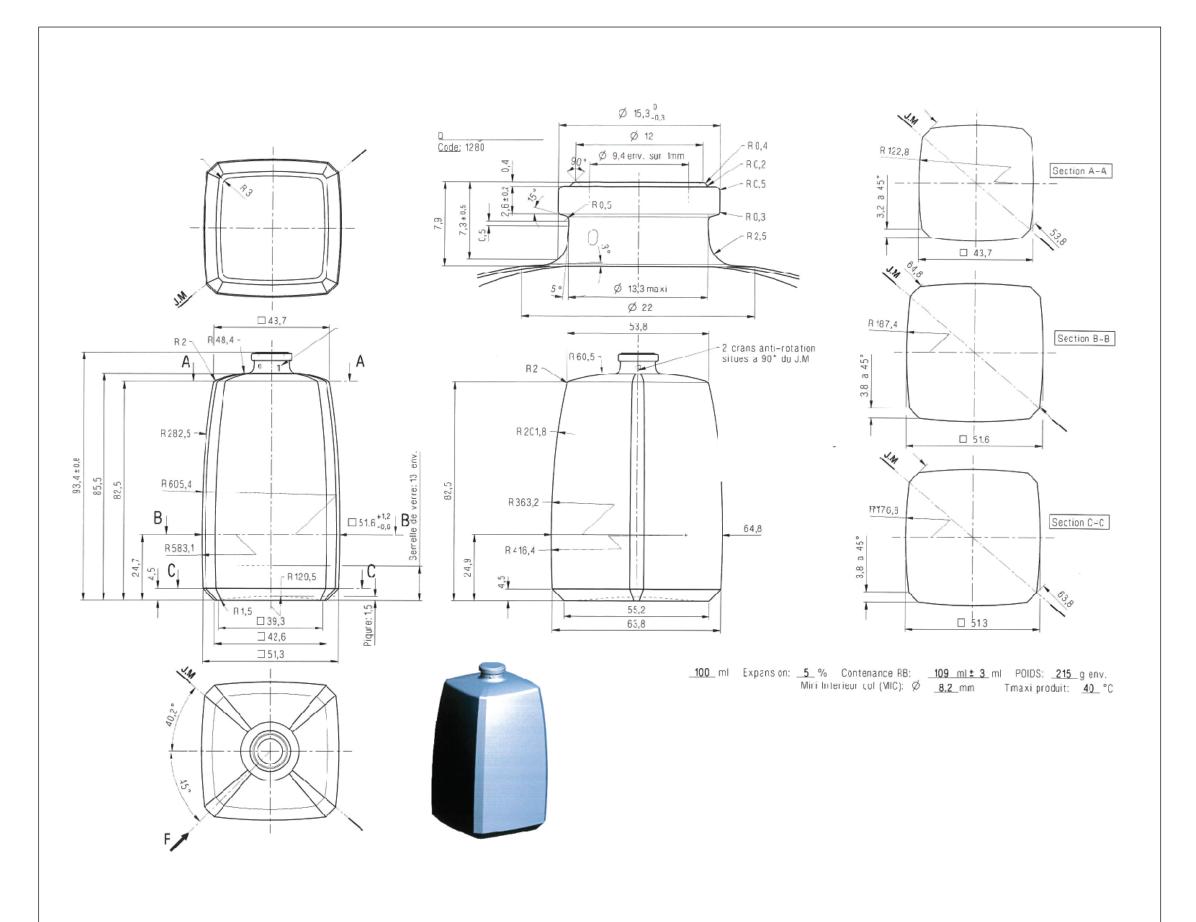

| PRODUCT CODE: KIT100DECALW       |                 |                 |              |  |
|----------------------------------|-----------------|-----------------|--------------|--|
| DIMENSIONS: 72MM (w) X 115MM (h) | PRODUCT: BOTTLE | MATERIAL: GLASS | COLOR: CLEAR |  |
| DOC TYPE: TECHNICAL DRAWING      | DATE: 2/22/19   | REVISION: R1    |              |  |