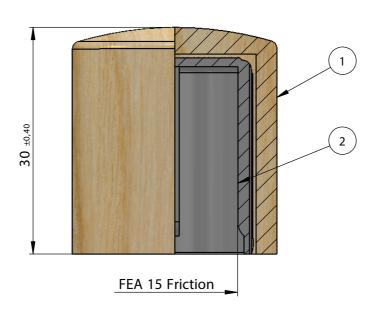

## **SECTION A-A**

Max pump height: 23,5 mm.

|                                | PRODUCT: CAP                |  |               |  |  |
|--------------------------------|-----------------------------|--|---------------|--|--|
|                                | MATERIAL: WOOD COLOR: RA    |  | AW ASH        |  |  |
| DIMENSIONS: 27MM (w) X 30MM (h |                             |  | SCALE: 2:1    |  |  |
| CLOSURE TYPE: PUSH             |                             |  | DATE: 2/14/19 |  |  |
|                                | DOC TYPE: TECHNICAL DRAWING |  | REVISION: R1  |  |  |