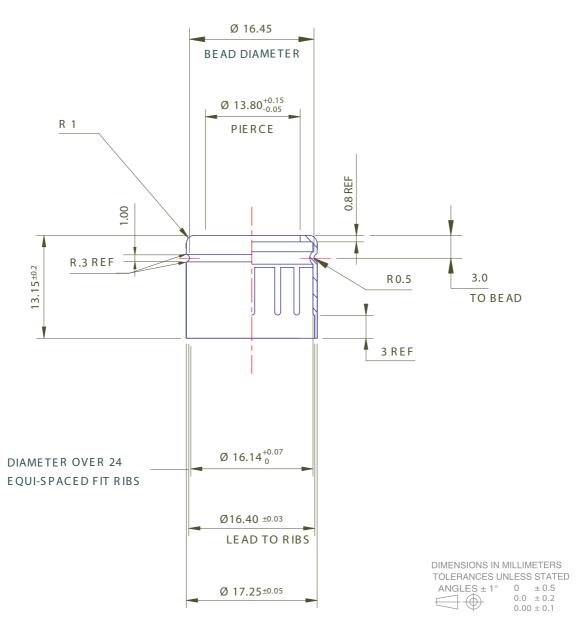

L: Length to be defined at order

Lmaxi=160 Lmini= 12

| PRODUCT: PUMP                 | DUCT: PUMP         |  |  |  |
|-------------------------------|--------------------|--|--|--|
| COLOR: SHINY SILVER           | MATERIAL: ALUMINUM |  |  |  |
| PUMP VP4/70 CSI5 FEA-ACTUATOR |                    |  |  |  |
| CLOSURE TYPE: CRIMP ON        | DATE: 2/14/19      |  |  |  |
| DOC TYPE: TECHNICAL DRAWII    | NG REVISION: R1    |  |  |  |
| I                             |                    |  |  |  |