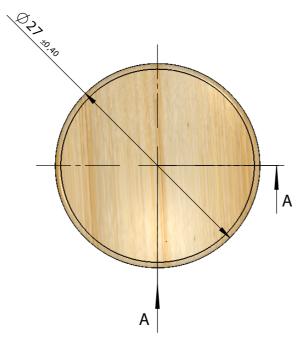

## **SECTION A-A**

Max pump height: 23,5 mm.

|                             | PRODUCT: CAP                   |                  |               |  |  |
|-----------------------------|--------------------------------|------------------|---------------|--|--|
|                             | MATERIAL: WOOD                 | COLOR: DARK WOOD |               |  |  |
|                             | DIMENSIONS: 27MM (w) X 30MM (h |                  | ) SCALE: 2:1  |  |  |
|                             | CLOSURE TYPE: PUSH             |                  | DATE: 2/14/19 |  |  |
| DOC TYPE: TECHNICAL DRAWING |                                | REVISION: R1     |               |  |  |