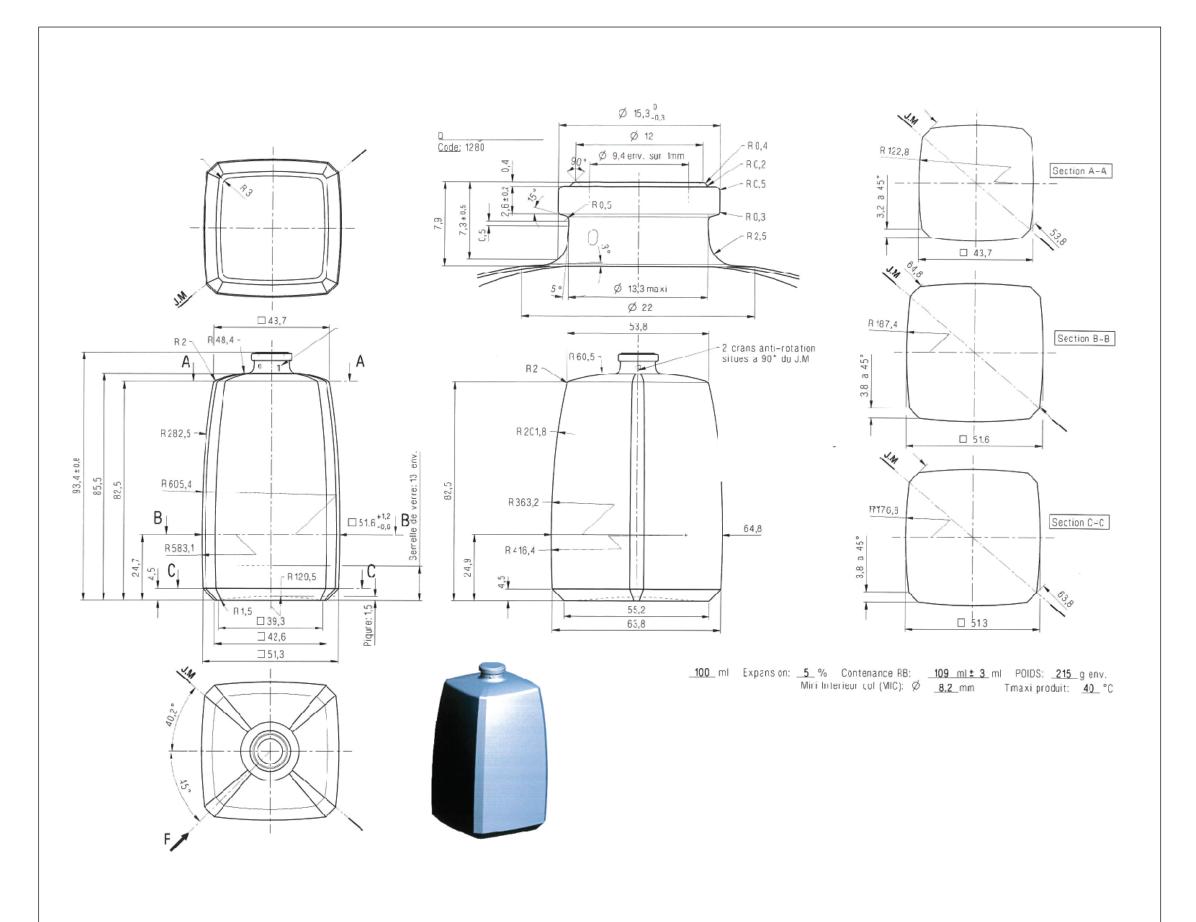

| PRODUCT CODE: KIT100DECADW       |                 |                 |              |  |  |
|----------------------------------|-----------------|-----------------|--------------|--|--|
| DIMENSIONS: 72MM (w) X 115MM (h) | PRODUCT: BOTTLE | MATERIAL: GLASS | COLOR: CLEAR |  |  |
| DOC TYPE: TECHNICAL DRAWING      | DATE: 2/22/19   | REVISION: R1    |              |  |  |