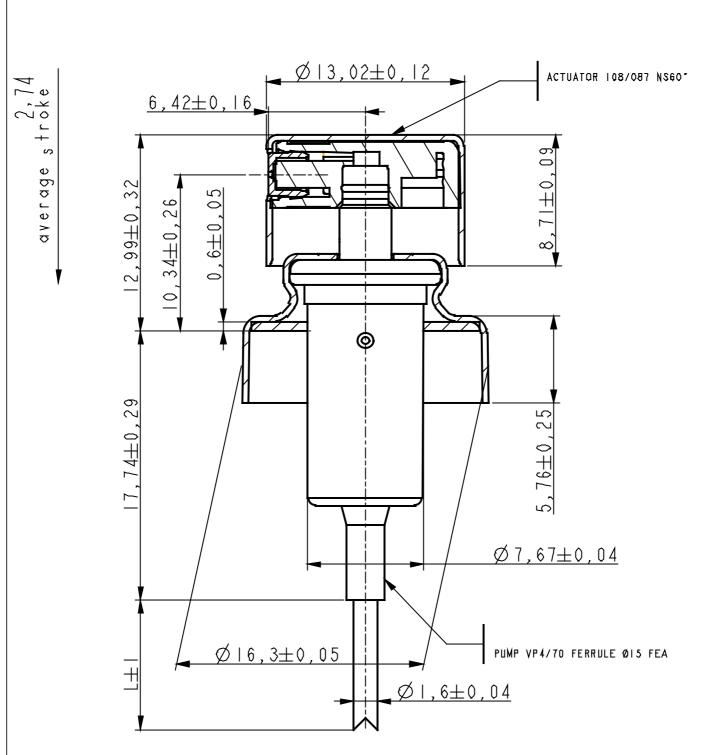

L: Length to be defined at order

Lmaxi=160 Lmini= 12

| PRODUCT: PUMP                 |                    |  |  |
|-------------------------------|--------------------|--|--|
| COLOR: SHINY SILVER           | MATERIAL: ALUMINUM |  |  |
| PUMP VP4/70 CSI5 FEA-ACTUATOR |                    |  |  |
| CLOSURE TYPE: CRIMP ON        | DATE: 2/14/19      |  |  |
| DOC TYPE: TECHNICAL DRAWII    | NG REVISION: R1    |  |  |
| I                             |                    |  |  |

## **SECTION A-A**

Max pump height: 23,5 mm.

|                             | PRODUCT: CAP                   |                  |               |  |  |
|-----------------------------|--------------------------------|------------------|---------------|--|--|
|                             | MATERIAL: WOOD                 | COLOR: DARK WOOD |               |  |  |
|                             | DIMENSIONS: 27MM (w) X 30MM (h |                  | ) SCALE: 2:1  |  |  |
|                             | CLOSURE TYPE: PUSH             |                  | DATE: 2/14/19 |  |  |
| DOC TYPE: TECHNICAL DRAWING |                                | REVISION: R1     |               |  |  |