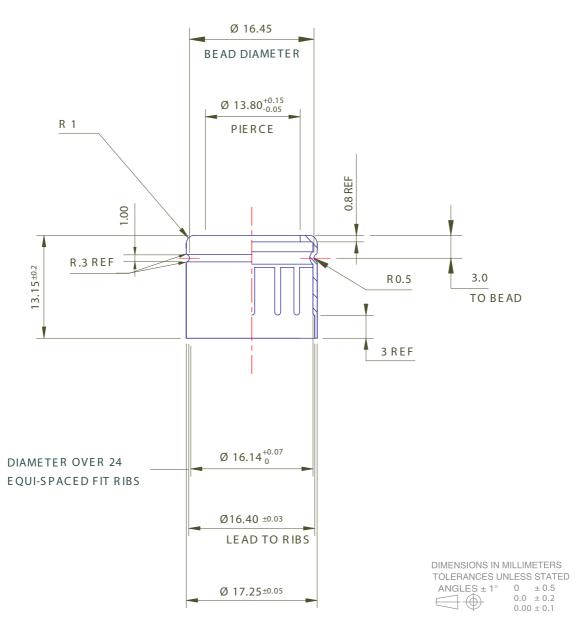

in**stock**pack.

| PRODUCT: COLLAR             |  |                     |  |  |
|-----------------------------|--|---------------------|--|--|
| MATERIAL: ALUMINUM          |  | COLOR: SHINY SILVER |  |  |
| COLSURE TYPE: CRIMP ON      |  | DATE: 2/14/19       |  |  |
| DOC TYPE: TECHNICAL DRAWING |  | REVISION: R1        |  |  |