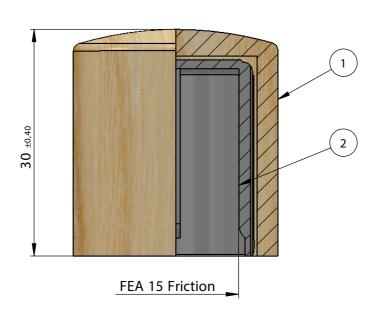

## **SECTION A-A**

Max pump height: 23,5 mm.

|                             | PRODUCT: CAP                   |                  |               |  |  |
|-----------------------------|--------------------------------|------------------|---------------|--|--|
|                             | MATERIAL: WOOD                 | COLOR: DARK WOOD |               |  |  |
|                             | DIMENSIONS: 27MM (w) X 30MM (h |                  | ) SCALE: 2:1  |  |  |
|                             | CLOSURE TYPE: PUSH             |                  | DATE: 2/14/19 |  |  |
| DOC TYPE: TECHNICAL DRAWING |                                | REVISION: R1     |               |  |  |