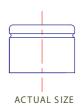

| PRODUCT: COLLAR             |  |                     |  |  |
|-----------------------------|--|---------------------|--|--|
| MATERIAL: ALUMINUM          |  | COLOR: SHINY SILVER |  |  |
| COLSURE TYPE: CRIMP ON      |  | DATE: 2/14/19       |  |  |
| DOC TYPE: TECHNICAL DRAWING |  | REVISION: R1        |  |  |