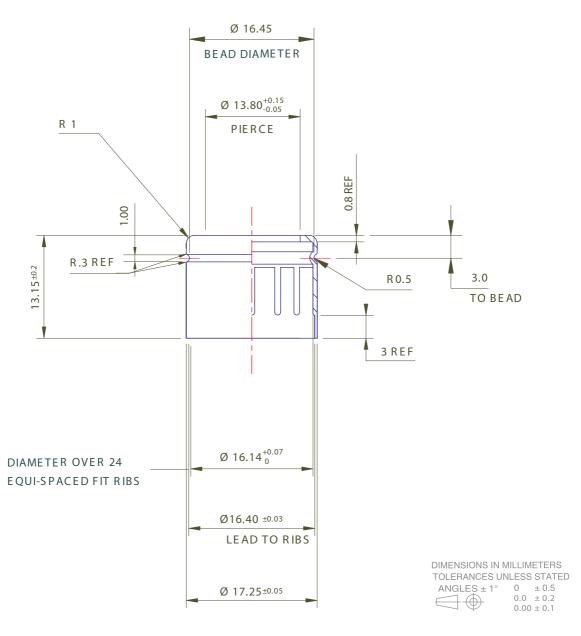

L: Length to be defined at order

Lmaxi=160 Lmini= 12

| PRODUCT: PUMP                 | PRODUCT: PUMP      |  |  |  |  |
|-------------------------------|--------------------|--|--|--|--|
| COLOR: SHINY SILVER           | MATERIAL: ALUMINUM |  |  |  |  |
| PUMP VP4/70 CSI5 FEA-ACTUATOR |                    |  |  |  |  |
| CLOSURE TYPE: CRIMP ON        | DATE: 2/14/19      |  |  |  |  |
| DOC TYPE: TECHNICAL DRAWII    | NG REVISION: R1    |  |  |  |  |
| I                             |                    |  |  |  |  |