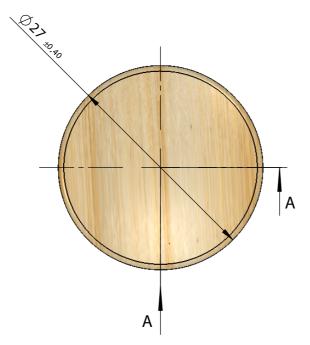

## **SECTION A-A**

Max pump height: 23,5 mm.

|                                | PRODUCT: CAP                |                |               |  |  |  |
|--------------------------------|-----------------------------|----------------|---------------|--|--|--|
|                                | MATERIAL: WOOD              | COLOR: RAW ASH |               |  |  |  |
| DIMENSIONS: 27MM (w) X 30MM (h |                             |                | SCALE: 2:1    |  |  |  |
| CLOSURE TYPE: PUSH             |                             |                | DATE: 2/14/19 |  |  |  |
|                                | DOC TYPE: TECHNICAL DRAWING |                | REVISION: R1  |  |  |  |