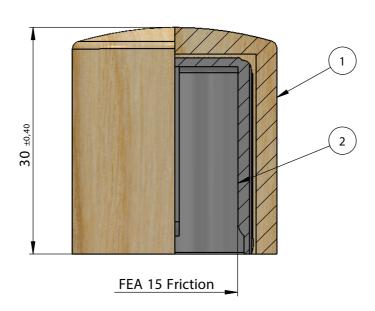

## **SECTION A-A**

Max pump height: 23,5 mm.

|                                | PRODUCT: CAP                |                |               |  |  |  |
|--------------------------------|-----------------------------|----------------|---------------|--|--|--|
|                                | MATERIAL: WOOD              | COLOR: RAW ASH |               |  |  |  |
| DIMENSIONS: 27MM (w) X 30MM (h |                             |                | SCALE: 2:1    |  |  |  |
| CLOSURE TYPE: PUSH             |                             |                | DATE: 2/14/19 |  |  |  |
|                                | DOC TYPE: TECHNICAL DRAWING |                | REVISION: R1  |  |  |  |