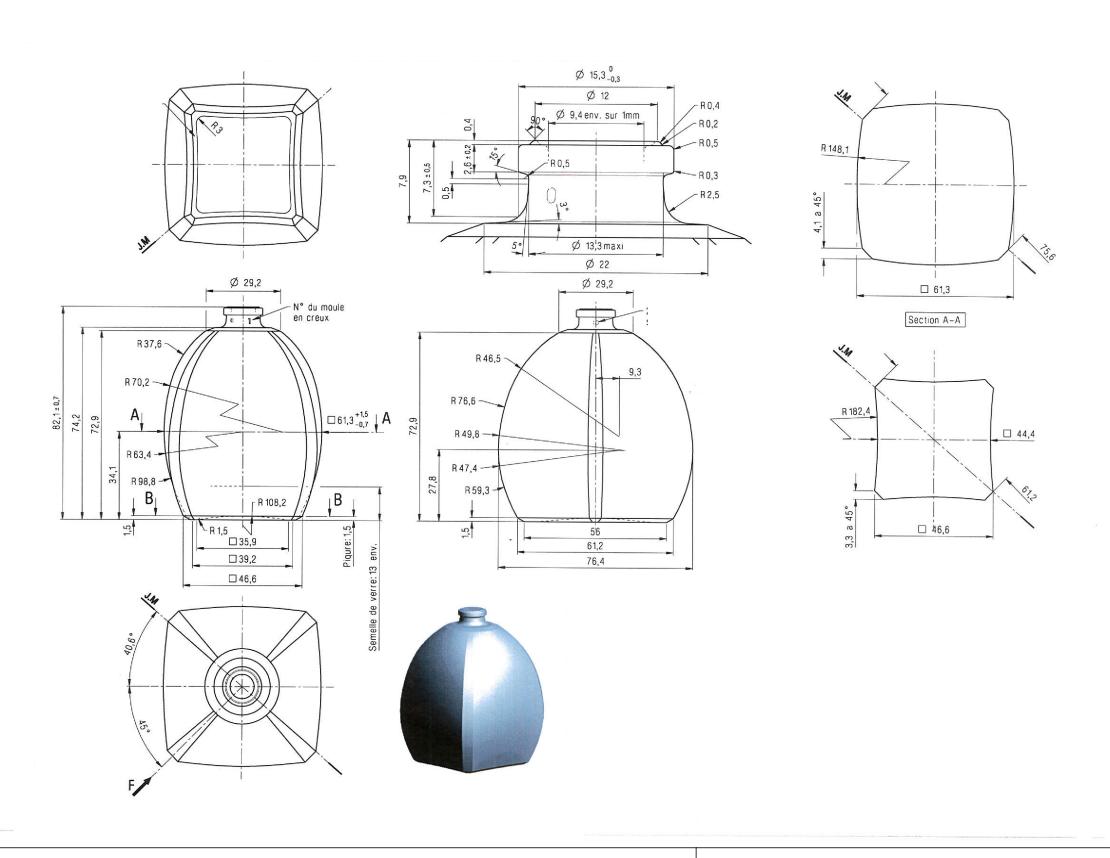

| PRODUCT CODE: KIT100ARISLW         |                               |                             |               |                 |  |
|------------------------------------|-------------------------------|-----------------------------|---------------|-----------------|--|
| DIMENSIONS: 61.3MM (w) X 104MM (h) | PRODUCT: BOTTLE               | CAPACITY: 100ml             | COLOR: CLEAR  | MATERIAL: GLASS |  |
| DOC TYPE: TECHNICAL DRAWING        | Weight: 226g<br>Type: Perfume | Expansion: 5%<br>109 ml 3ml | DATE: 2/19/19 | REVISION: R1    |  |