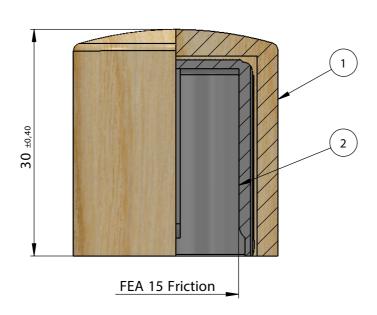

## **SECTION A-A**

Max pump height: 23,5 mm.

|                                | PRODUCT: CAP                |                  |              |  |  |
|--------------------------------|-----------------------------|------------------|--------------|--|--|
|                                | MATERIAL: WOOD              | COLOR: DARK WOOD |              |  |  |
| DIMENSIONS: 27MM (w) X 30MM (h |                             | ) SCALE: 2:1     |              |  |  |
| CLOSURE TYPE: PUSH             |                             | DATE: 2/14/19    |              |  |  |
|                                | DOC TYPE: TECHNICAL DRAWING |                  | REVISION: R1 |  |  |