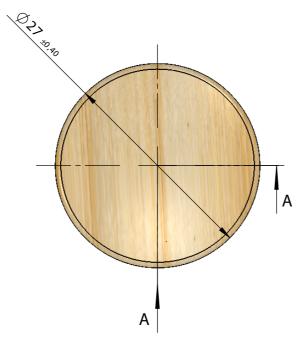

## **SECTION A-A**

Max pump height: 23,5 mm.

|                                | PRODUCT: CAP                |                  |              |  |  |
|--------------------------------|-----------------------------|------------------|--------------|--|--|
|                                | MATERIAL: WOOD              | COLOR: DARK WOOD |              |  |  |
| DIMENSIONS: 27MM (w) X 30MM (h |                             | ) SCALE: 2:1     |              |  |  |
| CLOSURE TYPE: PUSH             |                             | DATE: 2/14/19    |              |  |  |
|                                | DOC TYPE: TECHNICAL DRAWING |                  | REVISION: R1 |  |  |