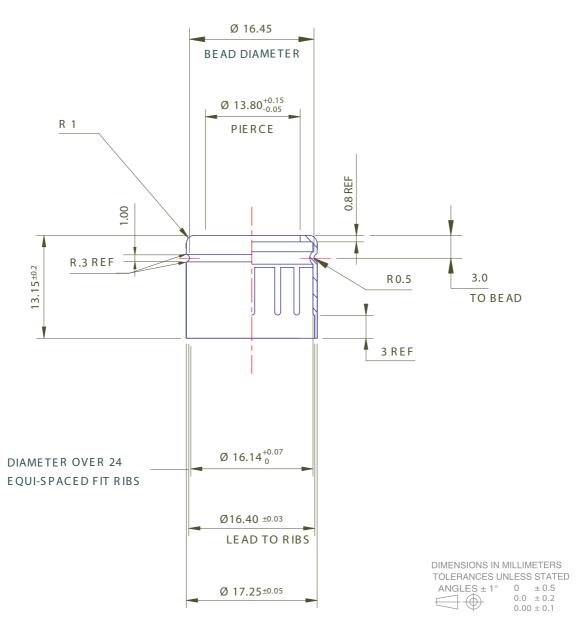

| PRODUCT: COLLAR             |               |                     |  |  |
|-----------------------------|---------------|---------------------|--|--|
| MATERIAL: ALUMINUM          |               | COLOR: SHINY SILVER |  |  |
| COLSURE TYPE: CRIMP ON      | DATE: 2/14/19 |                     |  |  |
| DOC TYPE: TECHNICAL DRAWING |               | REVISION: R1        |  |  |