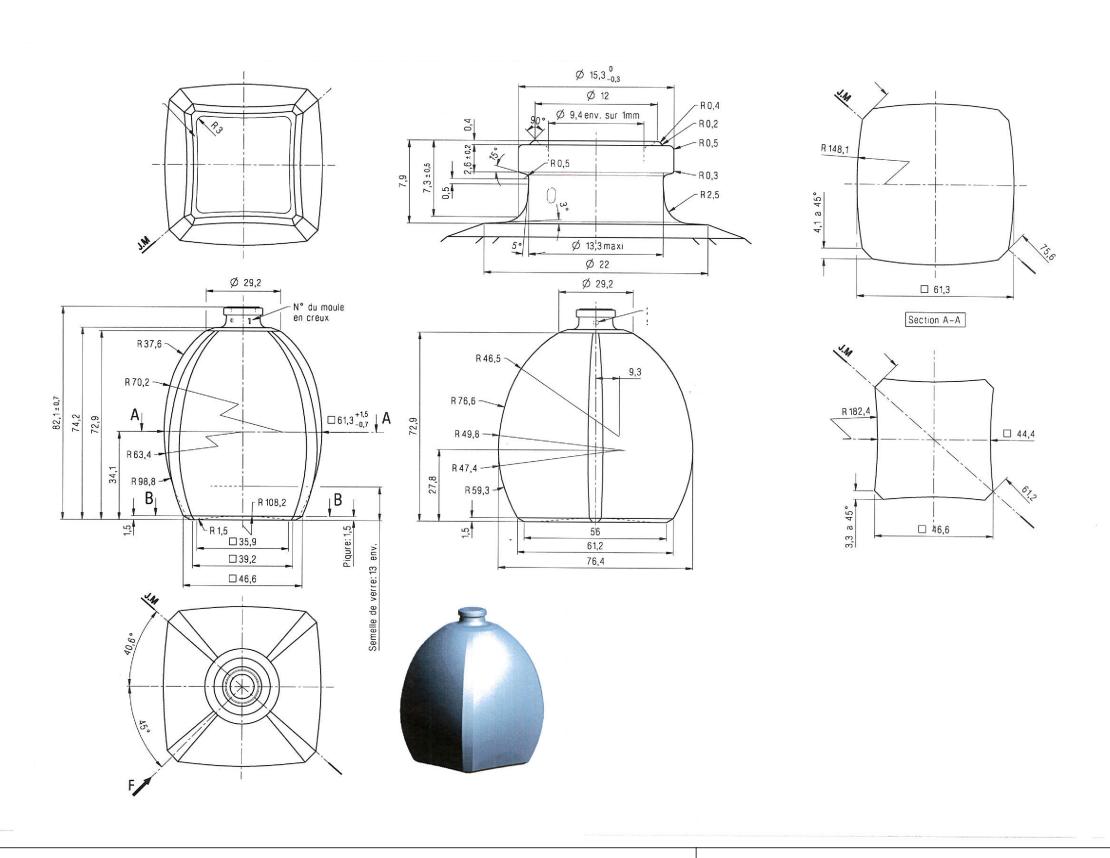

| PRODUCT CODE: KIT100ARISDW         |                               |                             |               |                 |  |
|------------------------------------|-------------------------------|-----------------------------|---------------|-----------------|--|
| DIMENSIONS: 61.3MM (w) X 104MM (h) | PRODUCT: BOTTLE               | CAPACITY: 100ml             | COLOR: CLEAR  | MATERIAL: GLASS |  |
| DOC TYPE: TECHNICAL DRAWING        | Weight: 226g<br>Type: Perfume | Expansion: 5%<br>109 ml 3ml | DATE: 2/19/19 | REVISION: R1    |  |