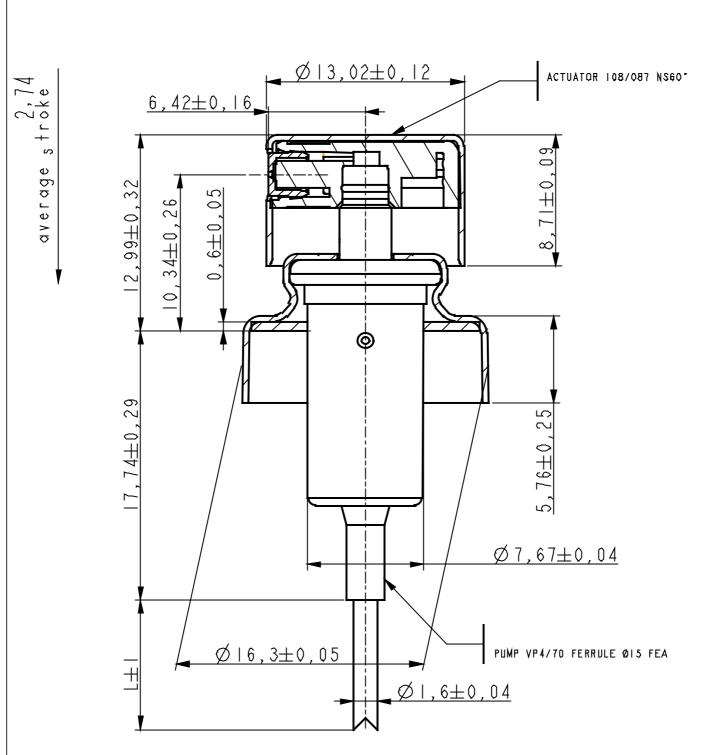

L: Length to be defined at order

Lmaxi=160 Lmini= 12

| PRODUCT: PUMP                 |                    |  |  |  |
|-------------------------------|--------------------|--|--|--|
| COLOR: SHINY SILVER           | MATERIAL: ALUMINUM |  |  |  |
| PUMP VP4/70 CSI5 FEA-ACTUATOR |                    |  |  |  |
| CLOSURE TYPE: CRIMP ON        | DATE: 2/14/19      |  |  |  |
| DOC TYPE: TECHNICAL DRAWII    | NG REVISION: R1    |  |  |  |
| I                             |                    |  |  |  |

## **SECTION A-A**

Max pump height: 23,5 mm.

|                                | PRODUCT: CAP                |                  |              |  |  |
|--------------------------------|-----------------------------|------------------|--------------|--|--|
|                                | MATERIAL: WOOD              | COLOR: DARK WOOD |              |  |  |
| DIMENSIONS: 27MM (w) X 30MM (h |                             | ) SCALE: 2:1     |              |  |  |
| CLOSURE TYPE: PUSH             |                             | DATE: 2/14/19    |              |  |  |
|                                | DOC TYPE: TECHNICAL DRAWING |                  | REVISION: R1 |  |  |