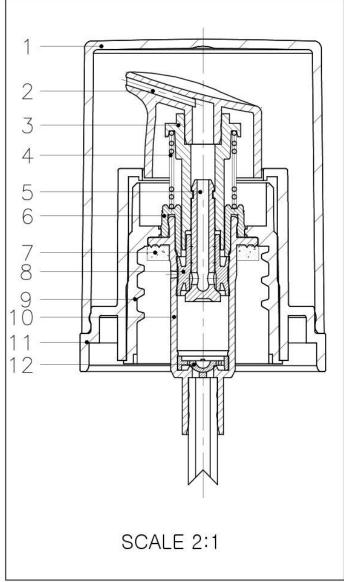

| PRODUCT : PUMP                |                             |               |
|-------------------------------|-----------------------------|---------------|
| SHOULDER: ABS                 | SHOULDER COLOR: GLOSS BLACK |               |
| ACTUATOR: PP                  | ACTUATOR COLOR: GLOSS BLACK |               |
| VISIBLE DIP TUBE LENGTH: 62MM |                             |               |
| OVER CAP: PETG                | OVER CAP COLOR: GLOSS BLACK |               |
| DOC TYPE: TECHNICAL DRAWING   |                             | DATE: 2/22/19 |