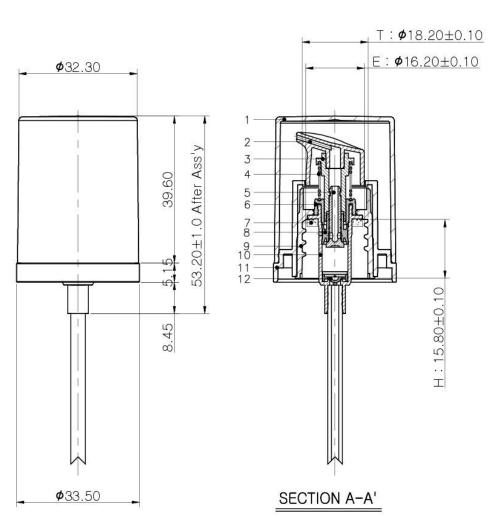

| PRODUCT : PUMP                |                             |               |
|-------------------------------|-----------------------------|---------------|
| SHOULDER: ABS                 | SHOULDER COLOR: GLOSS BLACK |               |
| ACTUATOR: PP                  | ACTUATOR COLOR: GLOSS BLACK |               |
| VISIBLE DIP TUBE LENGTH: 62MM |                             |               |
| OVER CAP: PETG                | OVER CAP COLOR: GLOSS BLACK |               |
| DOC TYPE: TECHNICAL DRAWING   |                             | DATE: 2/22/19 |