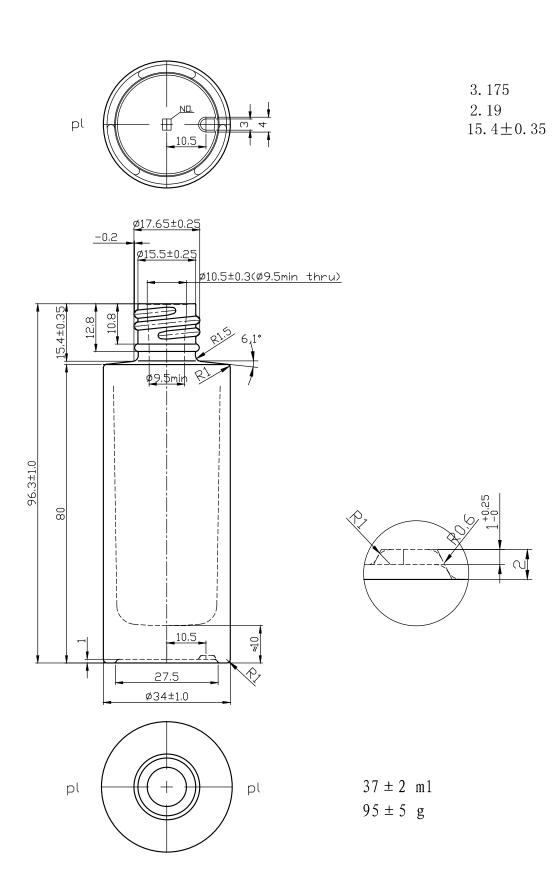

PRODUCT CODE: KIT030LQFFGP

DIMENSIONS: 34MM (w) X 124.7MM (h)

DOC TYPE: TECHNICAL DRAWING | MATERIAL: GLASS

CAPACITY: 30ML | COLOR: FROSTED | DATE: 2/22/19

These drawings and specifications are the property of Instockpack and shall not be copied, reproduced, or used in any manner without the prior consent of Instockpack.