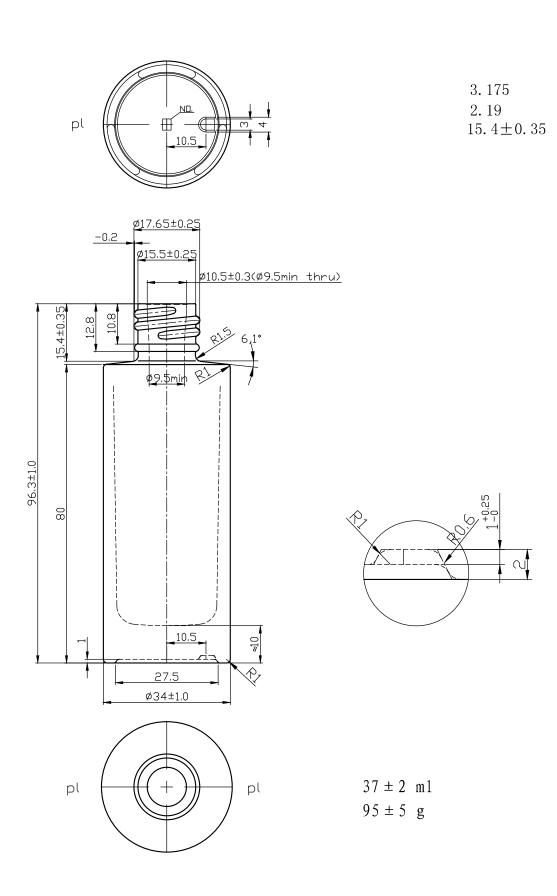

PRODUCT CODE: KIT030LQFFGD

DIMENSIONS: 34MM (w) X 124.7MM (h)

DOC TYPE: TECHNICAL DRAWING | MATERIAL: GLASS

CAPACITY: 30ML | COLOR: FROSTED | DATE: 2/22/19

These drawings and specifications are the property of Instockpack and shall not be copied, reproduced, or used in any manner without the prior consent of Instockpack.