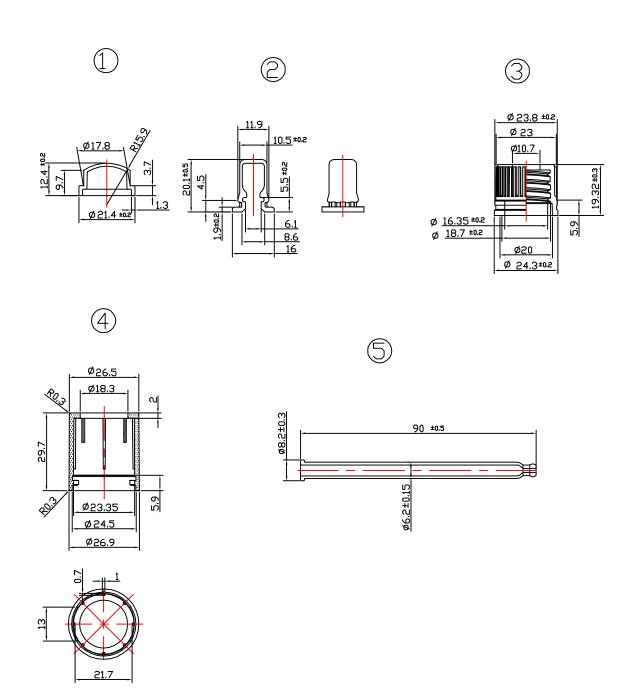

| NΠ | Part Name      | Material    | Grade #                 |
|----|----------------|-------------|-------------------------|
| 1  | Button         | ABS         | LG HF380-09705          |
| 2  | Rubber Teat    | SILICON/NBR | S/RBB-6640-40<br>N/6840 |
| 3  | Inner Hole Cap | PP          | J150                    |
| 4  | Outer Hole Cap | ABS         | LG HF380-09705          |
|    | Pinotto        | -1          |                         |

| PRODUCT CODE: DROPPER 30ml  | SCALE: 1:1    |
|-----------------------------|---------------|
| PRODUCT: DROPPER            | DATE: 2/22/19 |
| DOC TYPE: TECHNICAL DRAWING | REVISION: R1  |

These drawings and specifications are the property of Instockpack and shall not be copied, reproduced, or used in any manner without the prior consent of Instockpack.