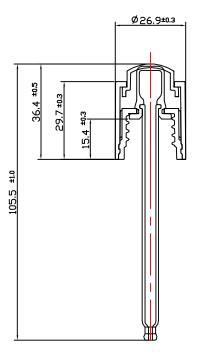

| PRODUCT CODE: DROPPER 30ml  | SCALE: 1:1    |
|-----------------------------|---------------|
| PRODUCT: DROPPER            | DATE: 2/22/19 |
| DOC TYPE: TECHNICAL DRAWING | REVISION: R1  |

These drawings and specifications are the property of Instockpack and shall not be copied, reproduced, or used in any manner without the prior consent of Instockpack.