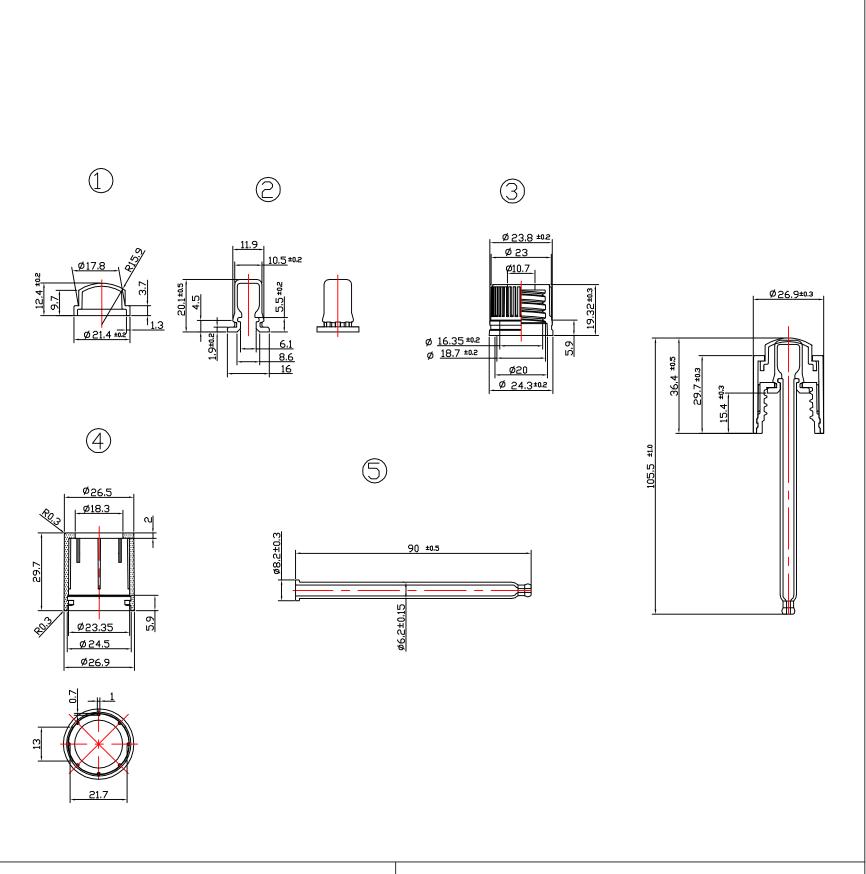

PRODUCT : DROPPER

DIMENSIONS: 26.9MM (w) X 105.5MM (h)

DROPPER TYPE: PUSH BUTTON | PIPPET LENGTH: 90MM

DROPPER COLOR: GLOSS BLACK

CLOSURE TYPE: SCREW ON TEETH: WHITE SILICONE

DOC TYPE: TECHNICAL DRAWING DATE: 2/22/19