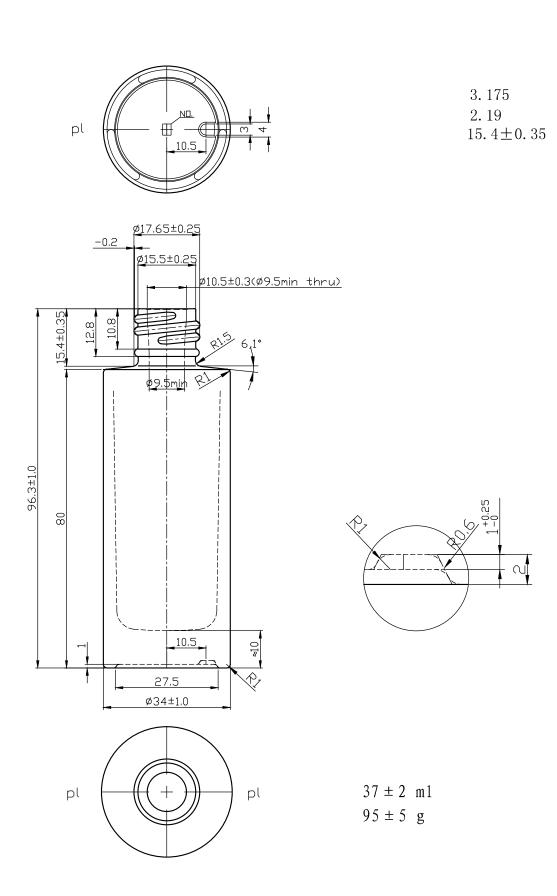

PRODUCT CODE: KIT030LQFCGD

DIMENSIONS: 34MM (w) X 124.7MM (h)

DOC TYPE: TECHNICAL DRAWING | MATERIAL: GLASS

CAPACITY: 30ML | COLOR: CLEAR | DATE: 2/22/19

These drawings and specifications are the property of Instockpack and shall not be copied, reproduced, or used in any manner without the prior consent of Instockpack.