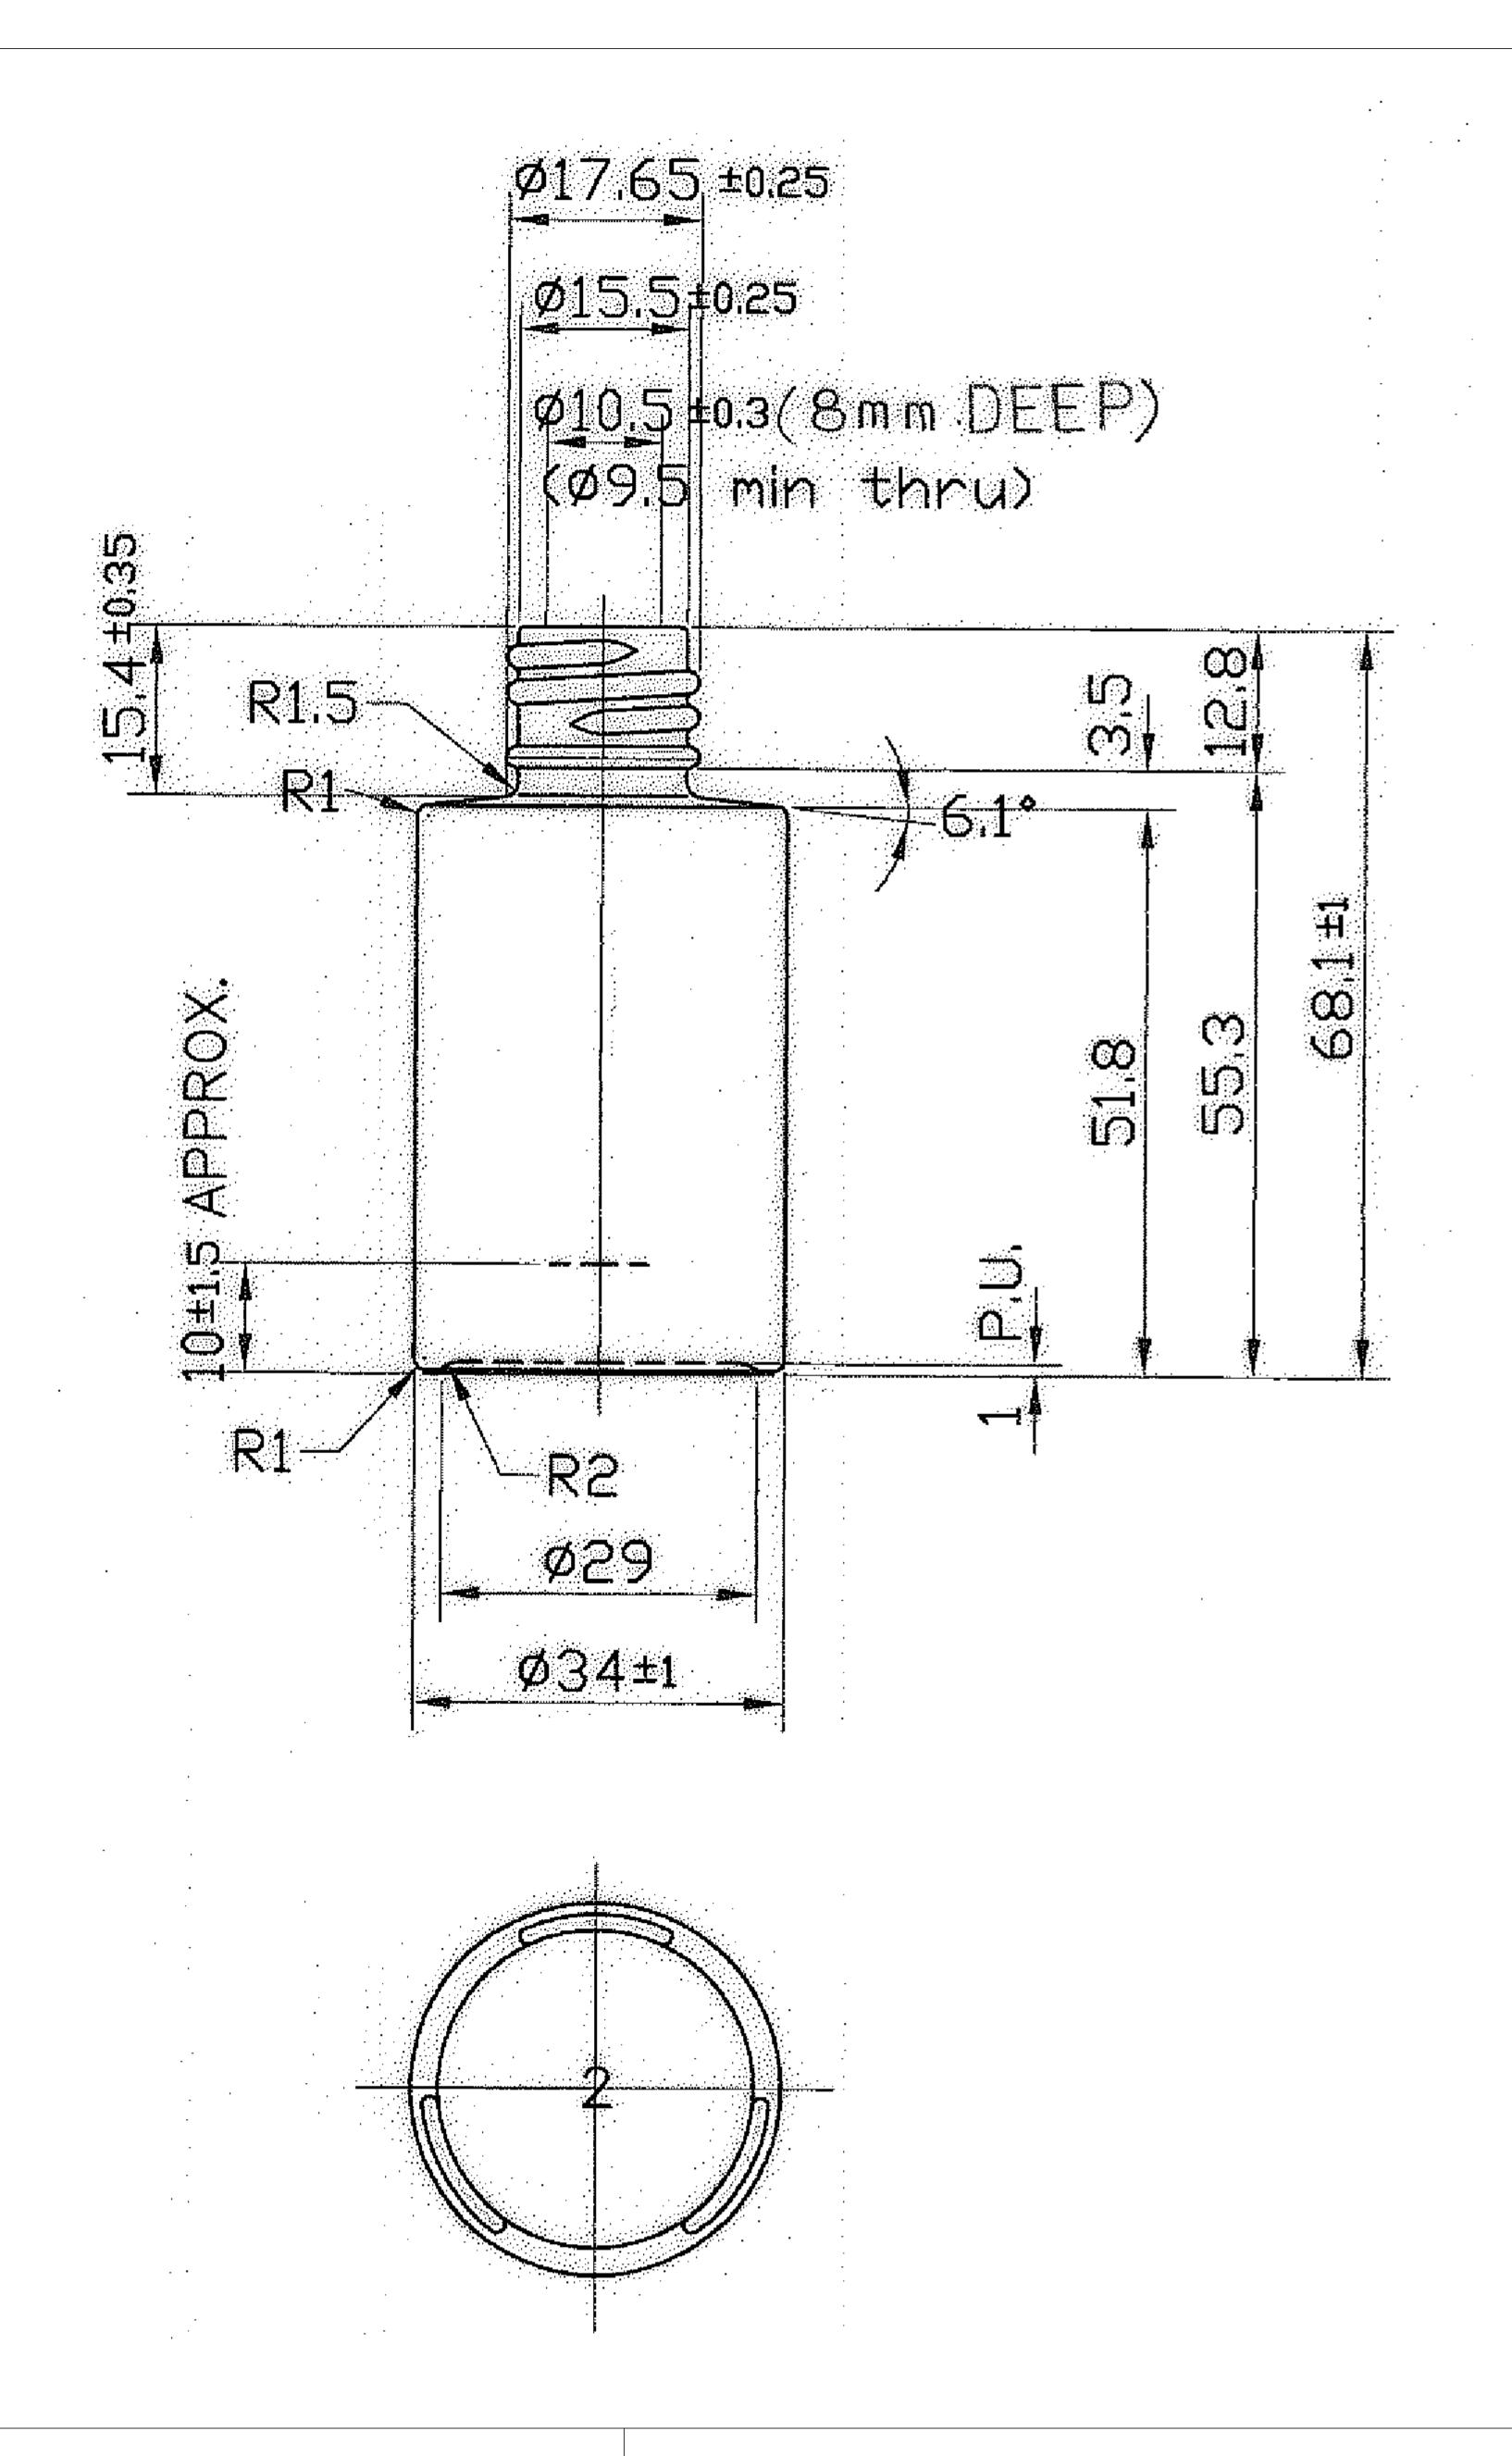

PRODUCT CODE: KIT015LQFFGP

DIMENSIONS: 34MM (w) X 96.55MM (h)

DOC TYPE: TECHNICAL DRAWING MATERIAL: GLASS

CAPACITY: 15ML COLOR: FROSTED DATE: 2/22/19

These drawings and specifications are the property of Instockpack and shell not be copied, reproduced, or used in any manner without the prior consent of Instockpack.

These drawings and specifications are the property of Instockpack and shell not be copied, reproduced, or used in any manner without the prior consent of Instockpack.