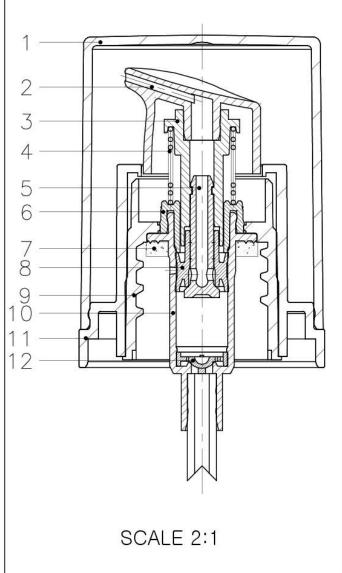

PRODUCT: PUMP

SHOULDER: ABS | SHOULDER COLOR: GLOSS BLACK

ACTUATOR: PP ACTUATOR COLOR: GLOSS BLACK

**VISIBLE DIP TUBE LENGTH: 34MM** 

OVER CAP : PETG OVER CAP COLOR : GLOSS BLACK

DOC TYPE: TECHNICAL DRAWING DATE: 2/22/19

These drawings and specifications are the property of Instockpack and shell not be copied, reproduced, or used in any manner without the prior consent of Instockpack.