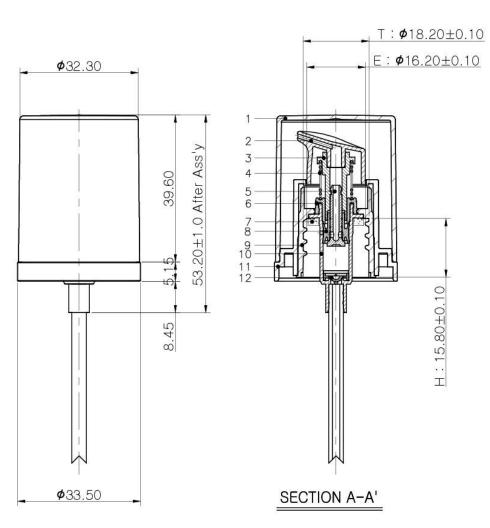

PRODUCT: PUMP

SHOULDER: ABS | SHOULDER COLOR: GLOSS BLACK

ACTUATOR: PP ACTUATOR COLOR: GLOSS BLACK

**VISIBLE DIP TUBE LENGTH: 34MM** 

OVER CAP : PETG OVER CAP COLOR : GLOSS BLACK

DOC TYPE: TECHNICAL DRAWING DATE: 2/22/19

These drawings and specifications are the property of Instockpack and shell not be copied, reproduced, or used in any manner without the prior consent of Instockpack.