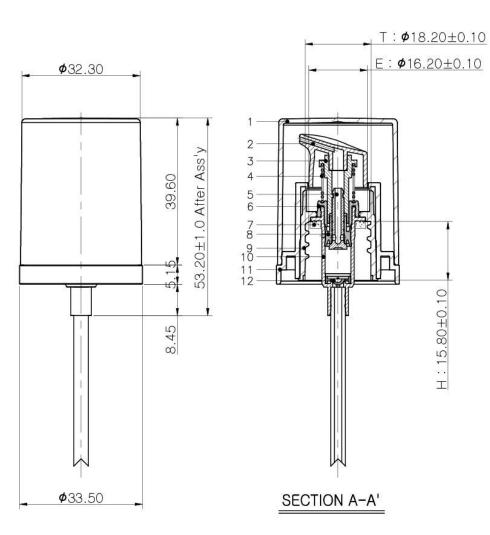

| PRODUCT: PUMP                 |                             |                 |
|-------------------------------|-----------------------------|-----------------|
| SHOULDER: ABS                 | SHOULDER COLOR: GLOSS BLACK |                 |
| ACTUATOR: PP                  | ACTUATOR COLOR: GLOSS BLACK |                 |
| VISIBLE DIP TUBE LENGTH: 34MM |                             |                 |
| OVER CAP: PETG                | OVER CAP COL                | OR: GLOSS BLACK |
| DOC TYPE: TECHNICAL DRAWING   |                             | DATE: 2/22/19   |
|                               |                             |                 |