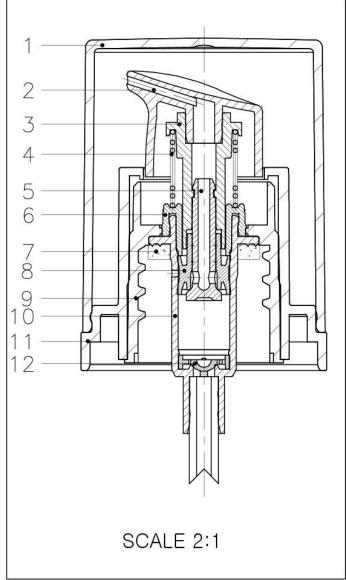

| PRODUCT: PUMP                 |                             |                 |
|-------------------------------|-----------------------------|-----------------|
| SHOULDER: ABS                 | SHOULDER COLOR: GLOSS BLACK |                 |
| ACTUATOR: PP                  | ACTUATOR COLOR: GLOSS BLACK |                 |
| VISIBLE DIP TUBE LENGTH: 34MM |                             |                 |
| OVER CAP: PETG                | OVER CAP COL                | OR: GLOSS BLACK |
| DOC TYPE: TECHNICAL DRAWING   |                             | DATE: 2/22/19   |
|                               |                             |                 |