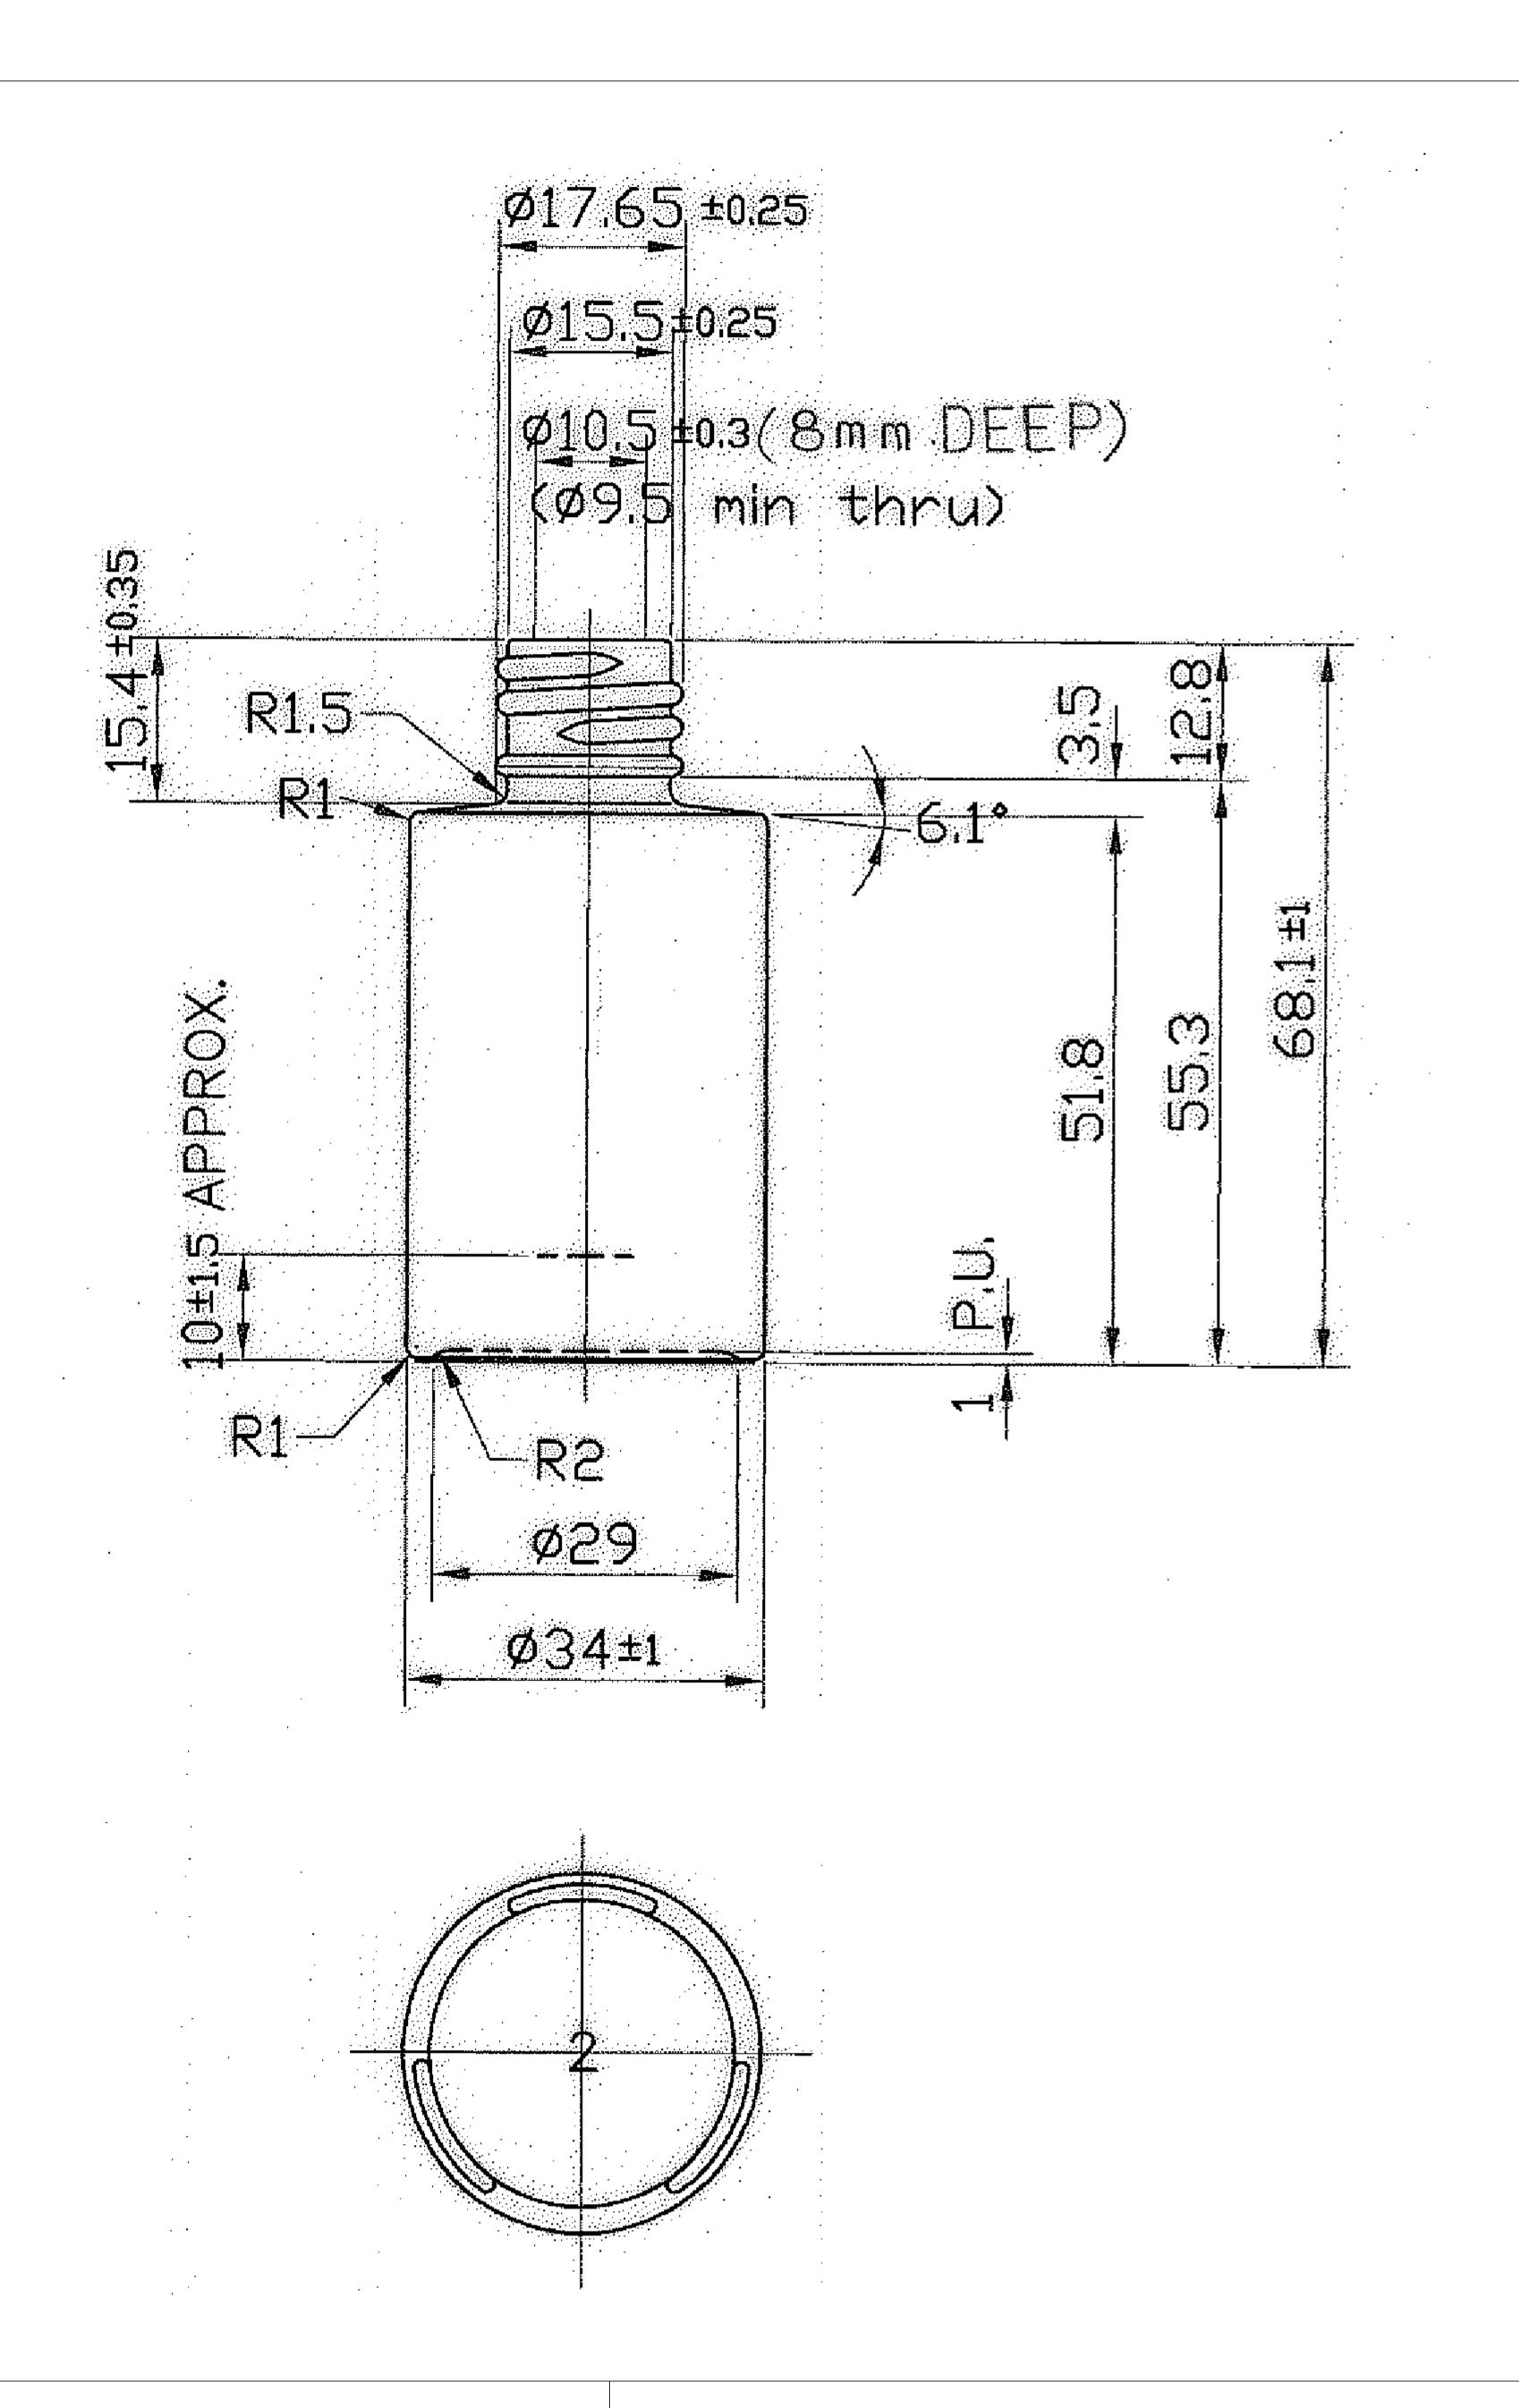

PRODUCT CODE: KIT015LQFCGP

DIMENSIONS: 34MM (w) X 96.55MM (h)

DOC TYPE: TECHNICAL DRAWING MATERIAL: GLASS

CAPACITY: 15ML COLOR: CLEAR DATE: 2/22/19

These drawings and specifications are the property of Instockpack and shall not be copied, reproduced, or used in any manner without the prior consent of Instockpack.