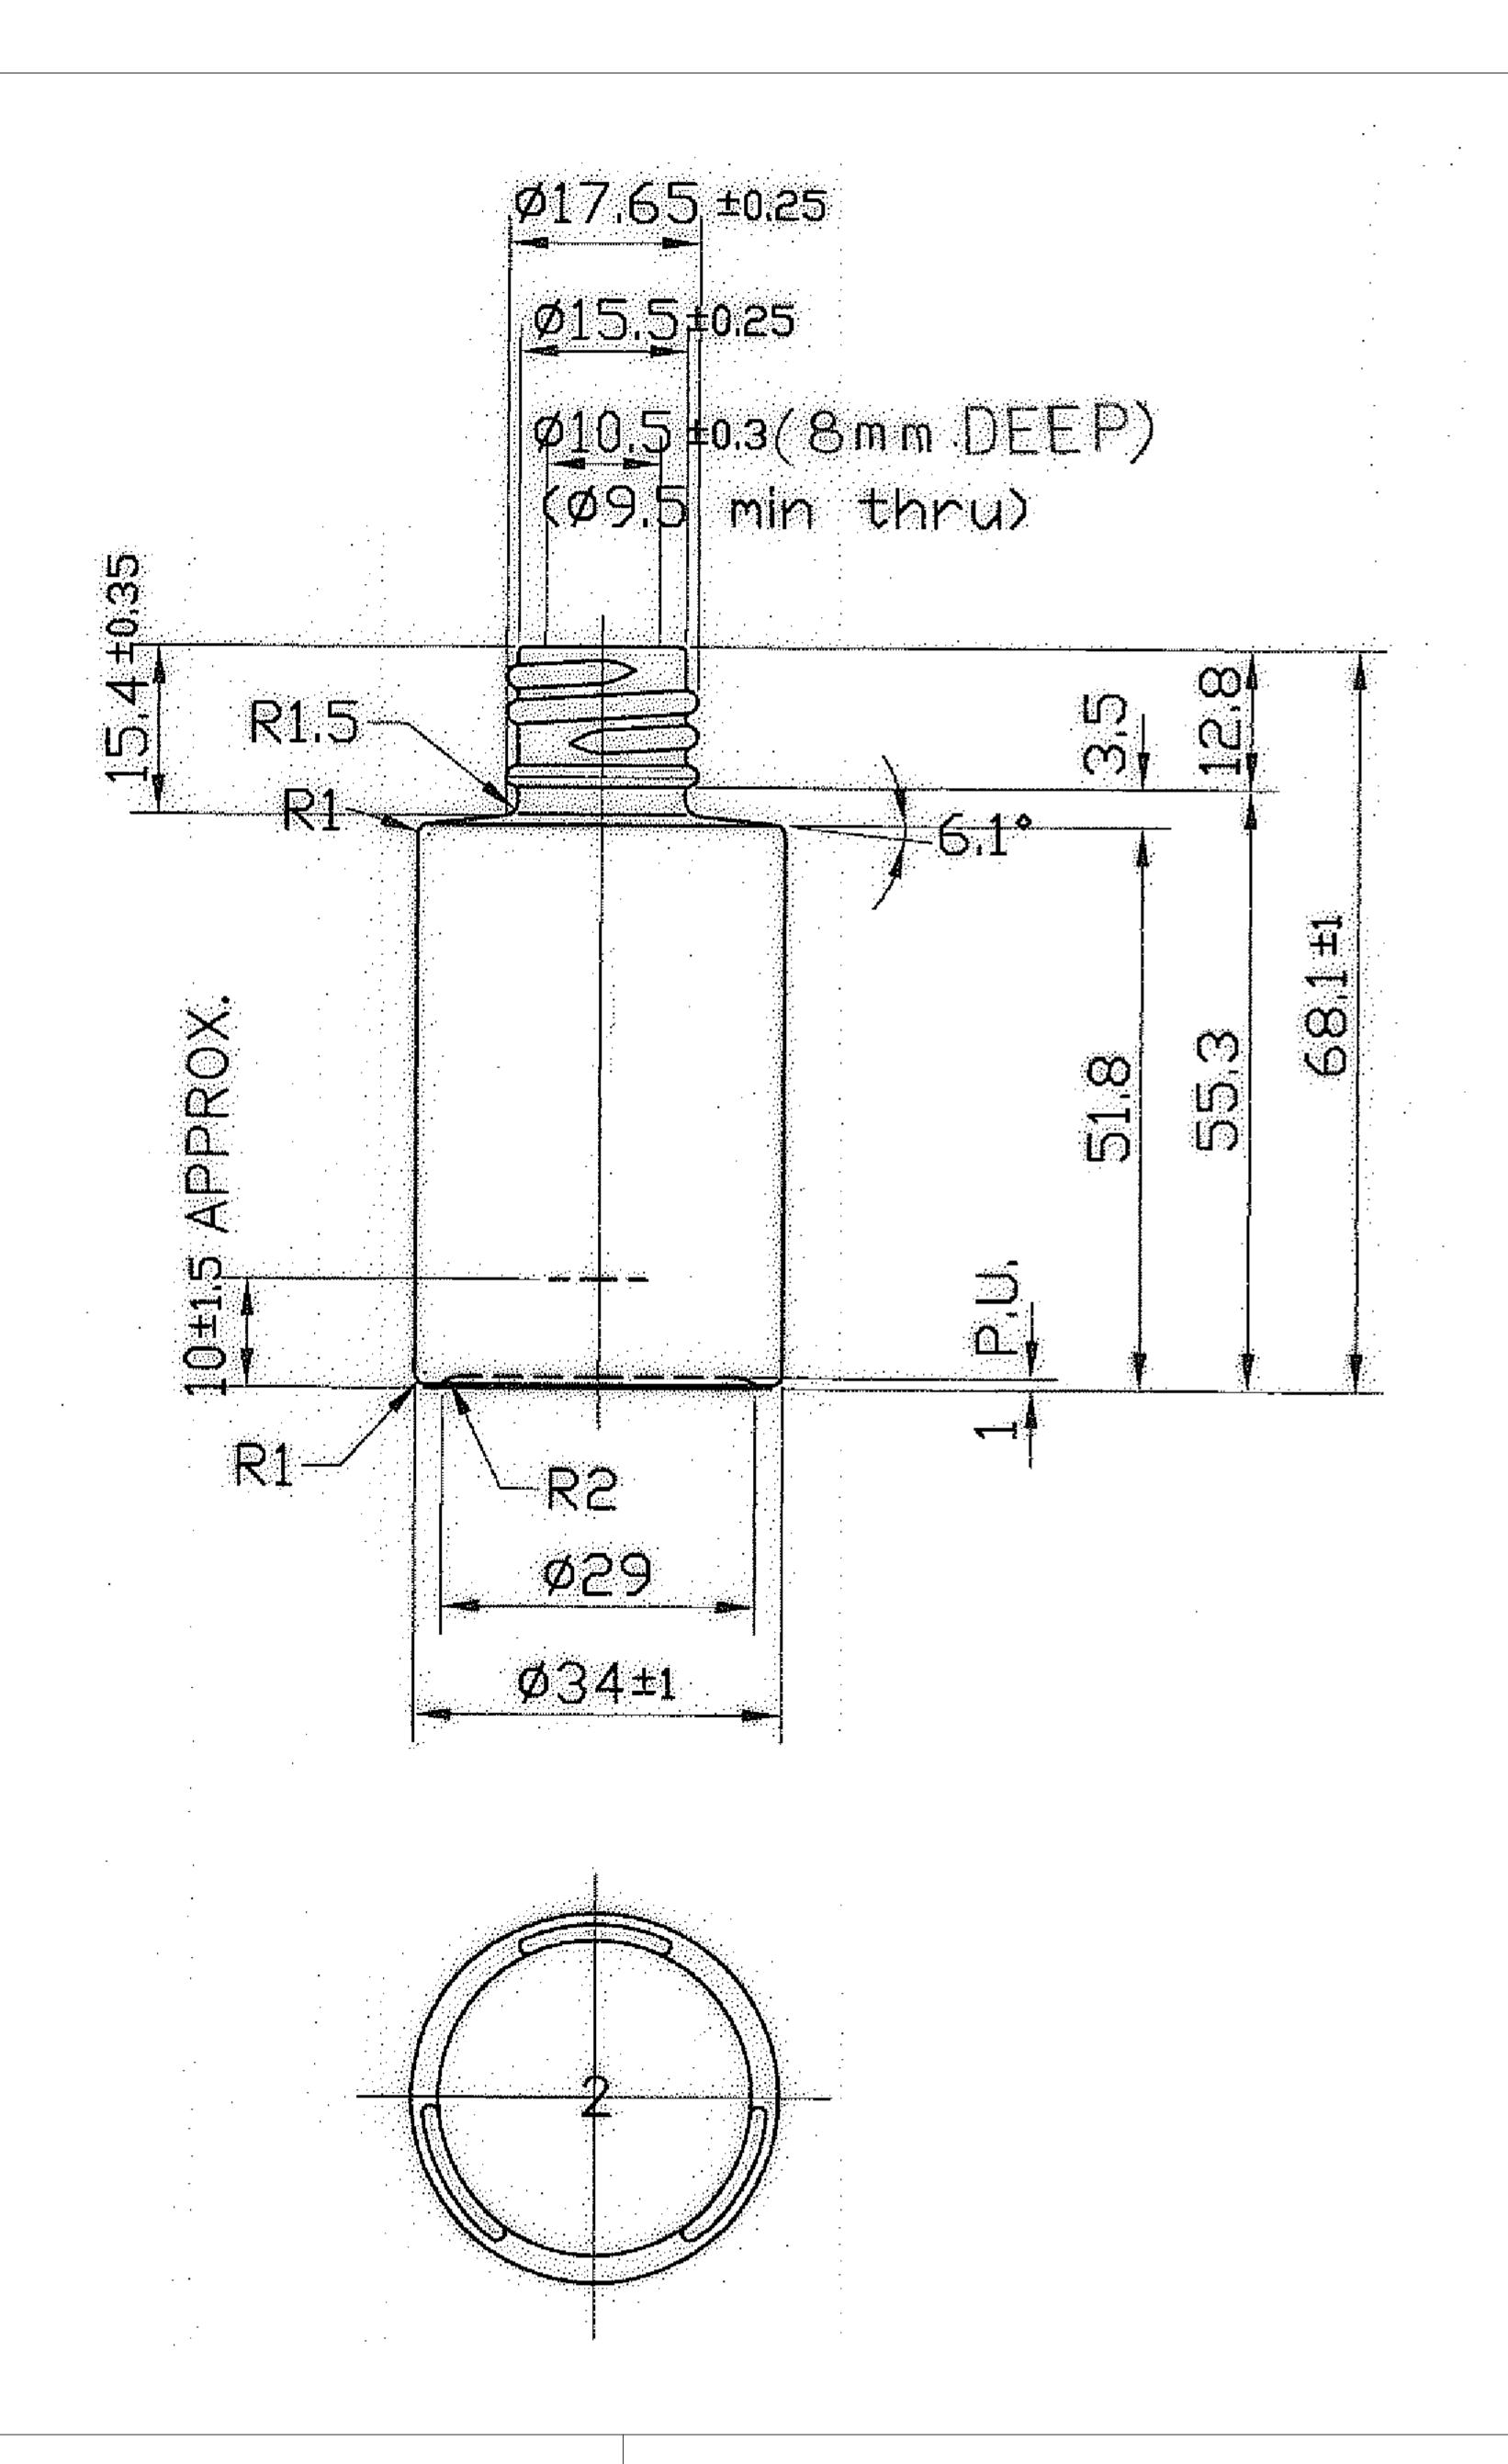

PRODUCT CODE: KIT015LQFCGD

DIMENSIONS: 34MM (w) X 96.55MM (h)

DOC TYPE: TECHNICAL DRAWING MATERIAL: GLASS

CAPACITY: 15ML COLOR: CLEAR DATE: 2/22/19

These drawings and specifications are the property of Instockpack and shell not be copied, reproduced, or used in any manner without the prior consent of Instockpack.