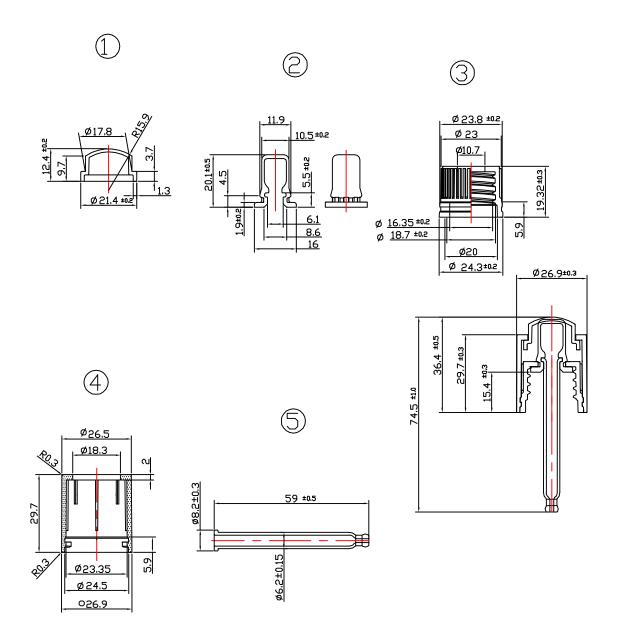

PRODUCT: DROPPER

**DIMENSIONS: 26.9MM (w) X 74.5MM (h)** 

DROPPER TYPE: PUSH BUTTON PIPPET LENGTH: 59MM

DROPPER COLOR: GLOSS BLACK

CLOSURE TYPE: SCREW ON | TEETH: WHITE SILICONE

DOC TYPE: TECHNICAL DRAWING | DATE: 2/22/19