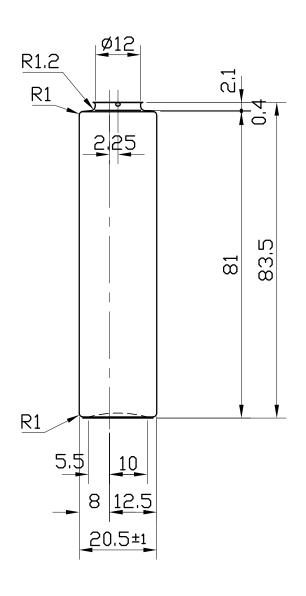

| PRODUCT: OVER CAP                     |              |                     |  |
|---------------------------------------|--------------|---------------------|--|
| DIMENSIONS: 24.76MM (w) X 33.7 MM (h) |              | COLOR: SHINY SILVER |  |
| CLOSURE TYPE: PUSH                    | MATERIAL: PP | DATE: 2-22-19       |  |
| DOC TYPE: TECHNICAL DRAWING           | REVISION: R1 | SCALE: 1/1          |  |

These drawings and specifications are the property of Instockpack and shell not be copied, reproduced, or used in any manner without the prior consent of Instockpack.