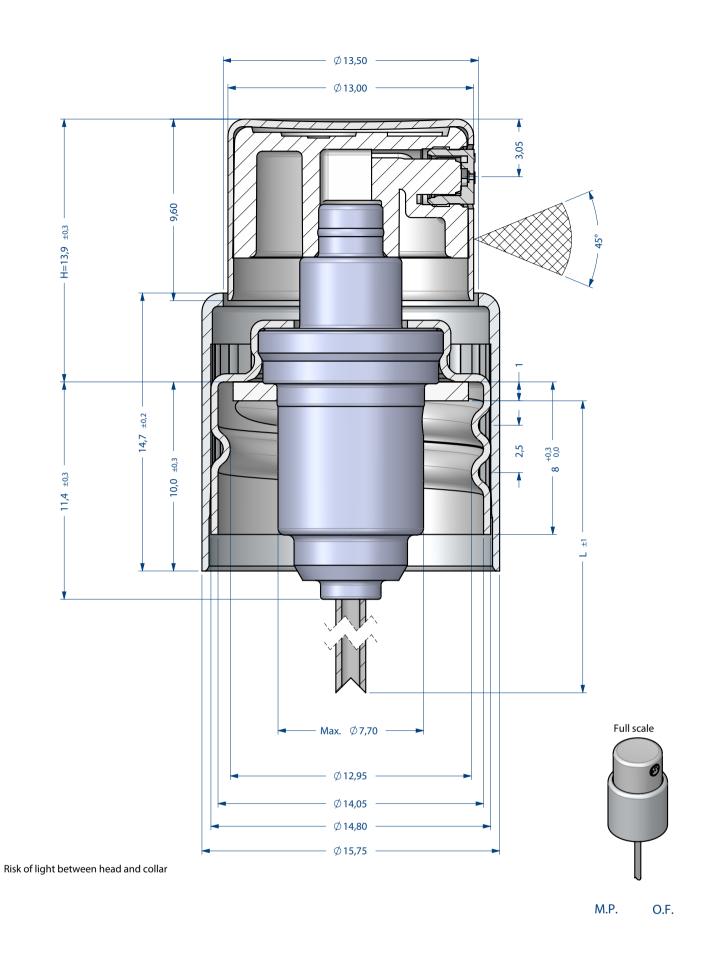

## PRODUCT: PUMP AND COLLAR

DOC TYPE: TECHNICAL DRAWING

**COLOR: SHINY SILVER** 

These drawings and specifications are the property of Instockpack and shell not be copied, reproduced, or used in any manner without the prior consent of Instockpack.