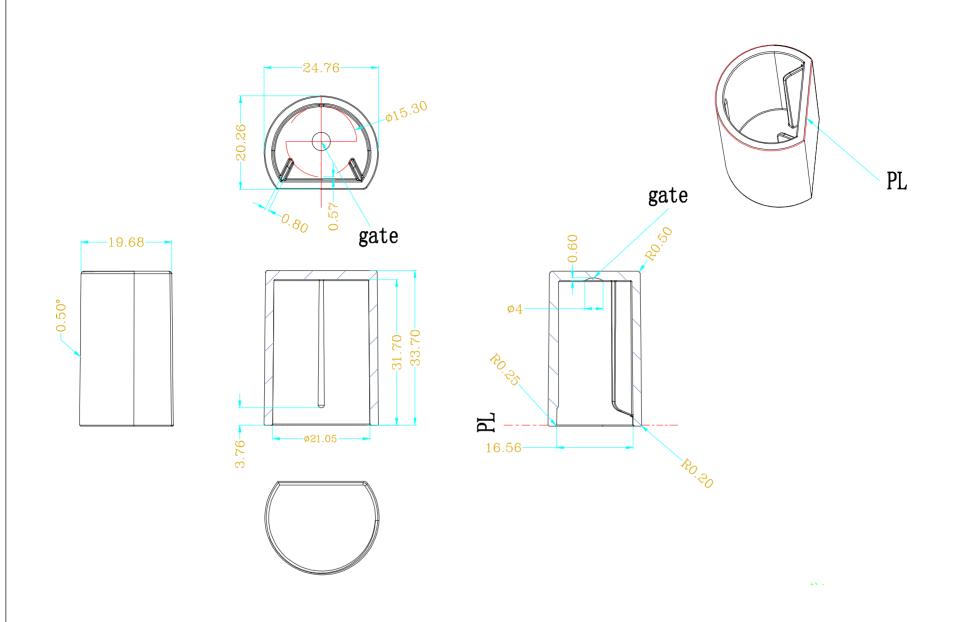

| PRODUCT: OVER CAP                     |              |                     |  |
|---------------------------------------|--------------|---------------------|--|
| DIMENSIONS: 24.76MM (w) X 33.7 MM (h) |              | COLOR: SHINY SILVER |  |
| CLOSURE TYPE: PUSH                    | MATERIAL: PP | DATE: 2-22-19       |  |
| DOC TYPE: TECHNICAL DRAWING           | REVISION: R1 | SCALE: 1/1          |  |