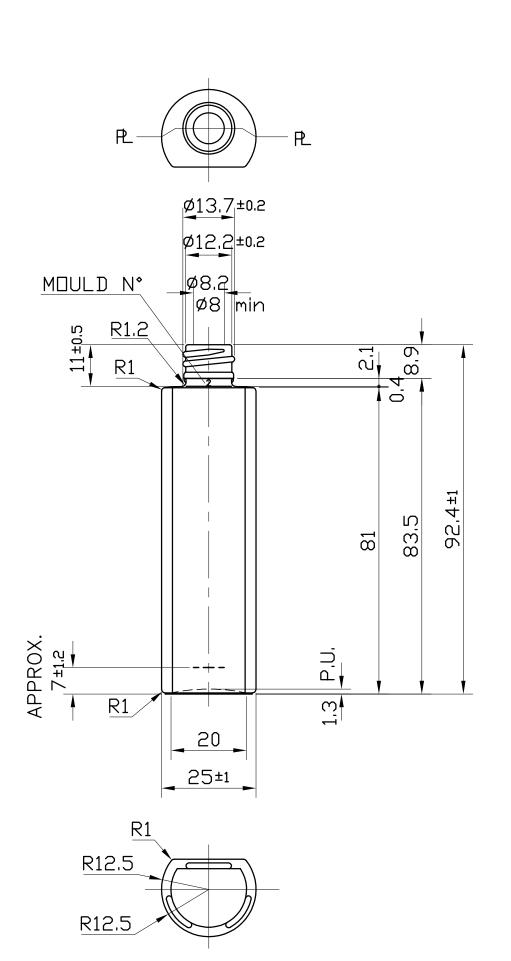

| PRODUCT CODE: KIT015GEMS           |  |              |  |
|------------------------------------|--|--------------|--|
| PRODUCT: BOTTLE CAPACIT            |  | Y: 15ml      |  |
| DIMENSIONS: 25MM (w) X 114.7MM (h) |  |              |  |
| MATERIAL: GLASS                    |  | COLOR: CLEAR |  |
| DATE: 03/18/2019                   |  | SCALE: 1:1   |  |
| DOC TYPE: TECHNICAL DRAWING        |  | REVISION: R1 |  |

These drawings and specifications are the property of Instockpack and shell not be copied, reproduced, or used in any manner without the prior consent of Instockpack.