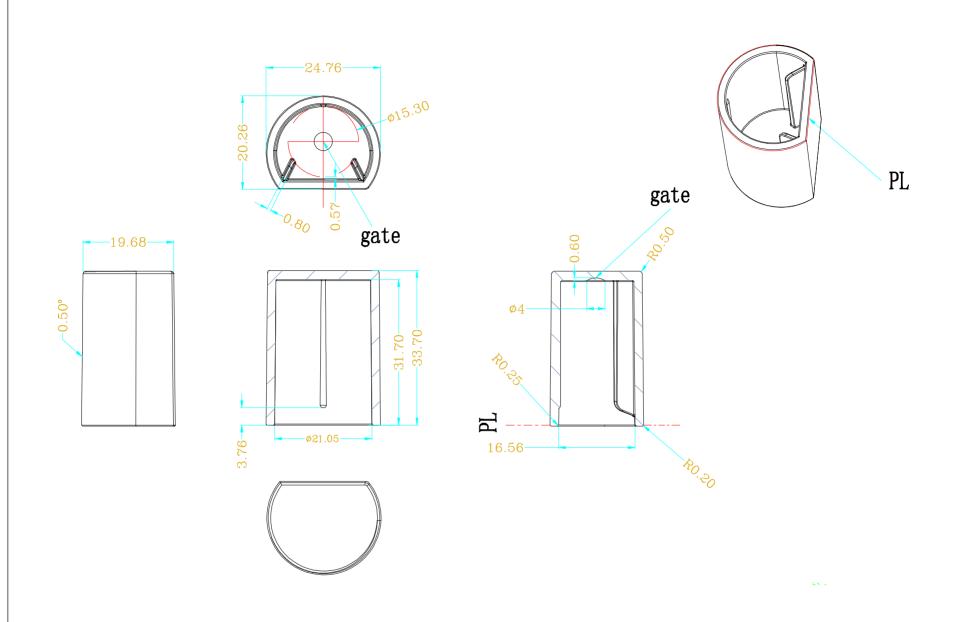

| PRODUCT: OVER CAP                     |              |                   |  |
|---------------------------------------|--------------|-------------------|--|
| DIMENSIONS: 24.76MM (w) X 33.7 MM (h) |              | COLOR: SHINY GOLD |  |
| CLOSURE TYPE: PUSH                    | MATERIAL: PP | DATE: 2-22-19     |  |
| DOC TYPE: TECHNICAL DRAWING           | REVISION: R1 | SCALE: 1/1        |  |