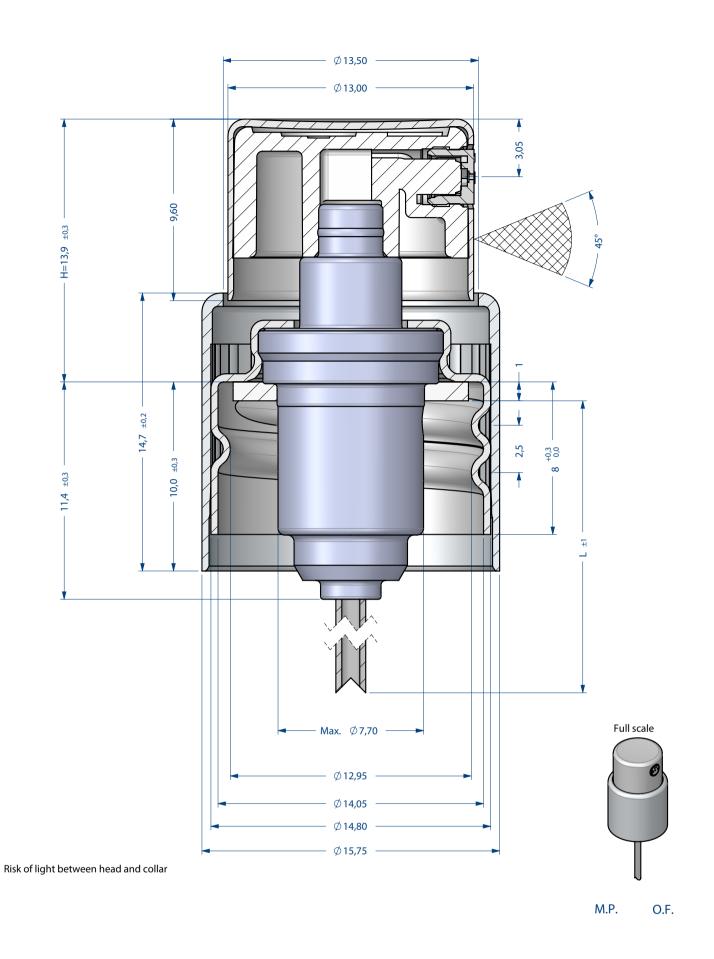

## PRODUCT: PUMP AND COLLAR

DOC TYPE: TECHNICAL DRAWING

**COLOR: SHINY GOLD** 

the prior consent of Instockpack.

DATE: 2-22-19 **REVISION: R1** SCALE: 5:1

These drawings and specifications are the property of Instockpack and shell not be copied, reproduced, or used in any manner without

These drawings and specifications are the property of Instockpack and shell not be copied, reproduced, or used in any manner without the prior consent of Instockpack.