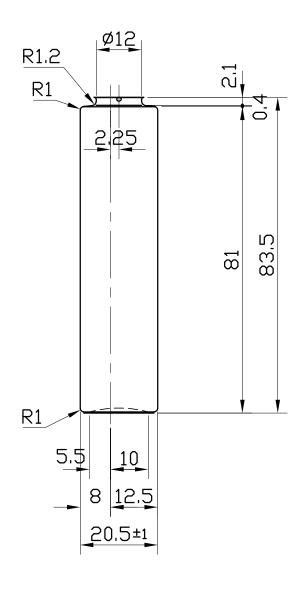

| PRODUCT CODE: KIT015GEMG           |         |              |  |
|------------------------------------|---------|--------------|--|
| PRODUCT: BOTTLE                    | CAPACIT | Y: 15ml      |  |
| DIMENSIONS: 25MM (w) X 114.7MM (h) |         |              |  |
| MATERIAL: GLASS                    |         | COLOR: CLEAR |  |
| DATE: 03/18/2019                   |         | SCALE: 1:1   |  |
| DOC TYPE: TECHNICAL DRAWING        |         | REVISION: R1 |  |

These drawings and specifications are the property of Instockpack and shell not be copied, reproduced, or used in any manner without the prior consent of Instockpack.