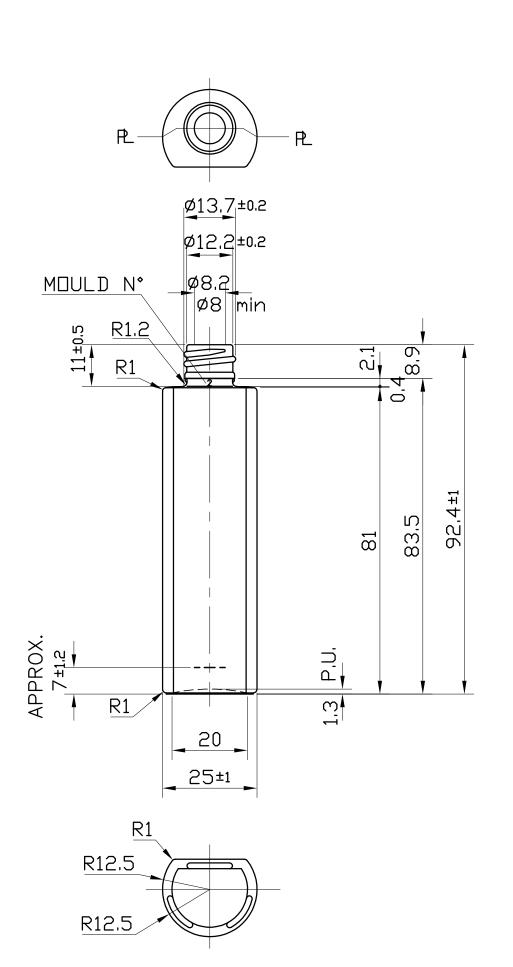

| PRODUCT CODE: KIT015GEMG           |         |              |  |
|------------------------------------|---------|--------------|--|
| PRODUCT: BOTTLE                    | CAPACIT | Y: 15ml      |  |
| DIMENSIONS: 25MM (w) X 114.7MM (h) |         |              |  |
| MATERIAL: GLASS                    |         | COLOR: CLEAR |  |
| DATE: 03/18/2019                   |         | SCALE: 1:1   |  |
| DOC TYPE: TECHNICAL DRAWING        |         | REVISION: R1 |  |

These drawings and specifications are the property of Instockpack and shell not be copied, reproduced, or used in any manner without the prior consent of Instockpack.