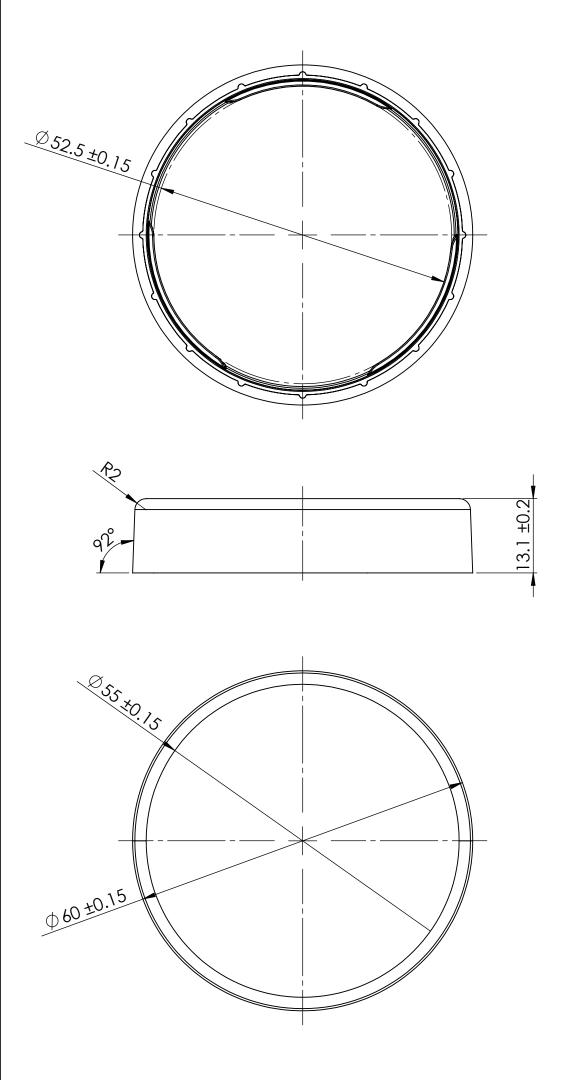

Scale 1:1

COMERCIAL DRAWING

PRODUCT CODE: EHST050BIOJ CAP

DESCRIPTION: 50ml Bio Jar Cap

DOC TYPE: TECHNICAL DRAWING

DATE: 1/29/21

**REVISION: R1** 

SCALE: 1:1