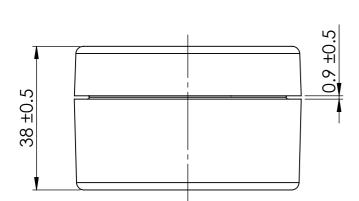

Scale 1:1

COMERCIAL DRAWING

PRODUCT CODE: EHST050BIOJ

DESCRIPTION: 50ml Bio Jar (OFC:55 ± 1ml )

DOC TYPE: TECHNICAL DRAWING

DATE: 1/29/21 | REVISION: R1 | SCALE: 1:1

These drawings and specifications are the property of Instockpack and shall not be copied, reproduced, or used in any manner without the prior consent of Instockpack.