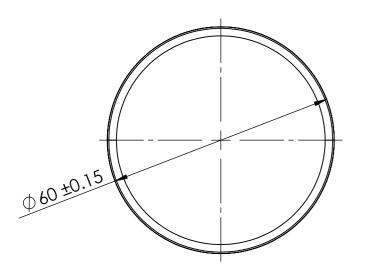

Scale 1:1

COMERCIAL DRAWING

PRODUCT CODE: EHST050BIOJ

DESCRIPTION: 50ml Bio Jar (OFC:55 ± 1ml )

DOC TYPE: TECHNICAL DRAWING

DATE: 1/29/21 | REVISION: R1 | SCALE: 1:1

These drawings and specifications are the property of Instockpack and shall not be copied, reproduced, or used in any manner without the prior consent of Instockpack.