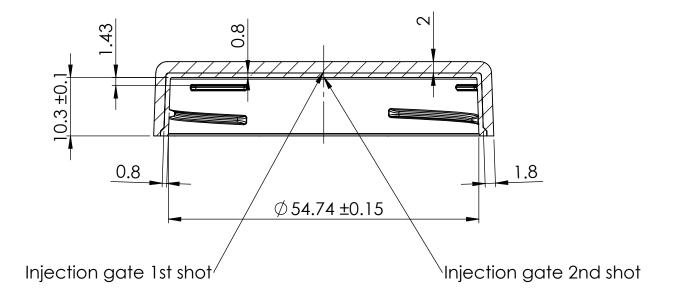

Scale 1:1

COMERCIAL DRAWING

PRODUCT CODE: EHST050BIOJ CAP

DESCRIPTION: 50ml Bio Jar Cap

DOC TYPE: TECHNICAL DRAWING

DATE: 1/29/21

**REVISION: R1** 

SCALE: 1:1