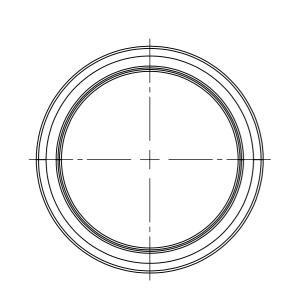

Scale 1:1

COMERCIAL DRAWING

PRODUCT CODE: EHST050BIOJ

DESCRIPTION: 50ml Bio Jar (OFC:55 ± 1ml )

DOC TYPE: TECHNICAL DRAWING

DATE: 1/29/21 | REVISION: R1 | SCALE: 1:1

These drawings and specifications are the property of Instockpack and shall not be copied, reproduced, or used in any manner without the prior consent of Instockpack.