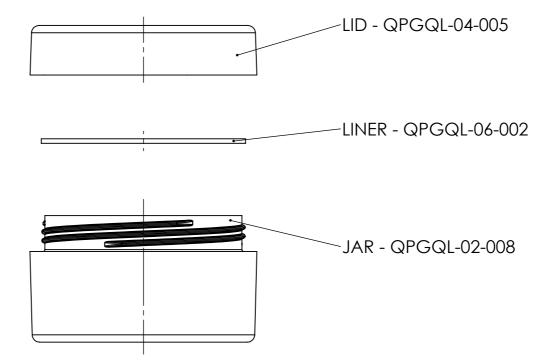

Scale 1:1

COMERCIAL DRAWING

PRODUCT CODE: EHST050BIOJ

DESCRIPTION: 50ml Bio Jar (OFC:55 ± 1ml )

DOC TYPE: TECHNICAL DRAWING

DATE: 1/29/21 | REVISION: R1 | SCALE: 1:1

These drawings and specifications are the property of Instockpack and shall not be copied, reproduced, or used in any manner without the prior consent of Instockpack.