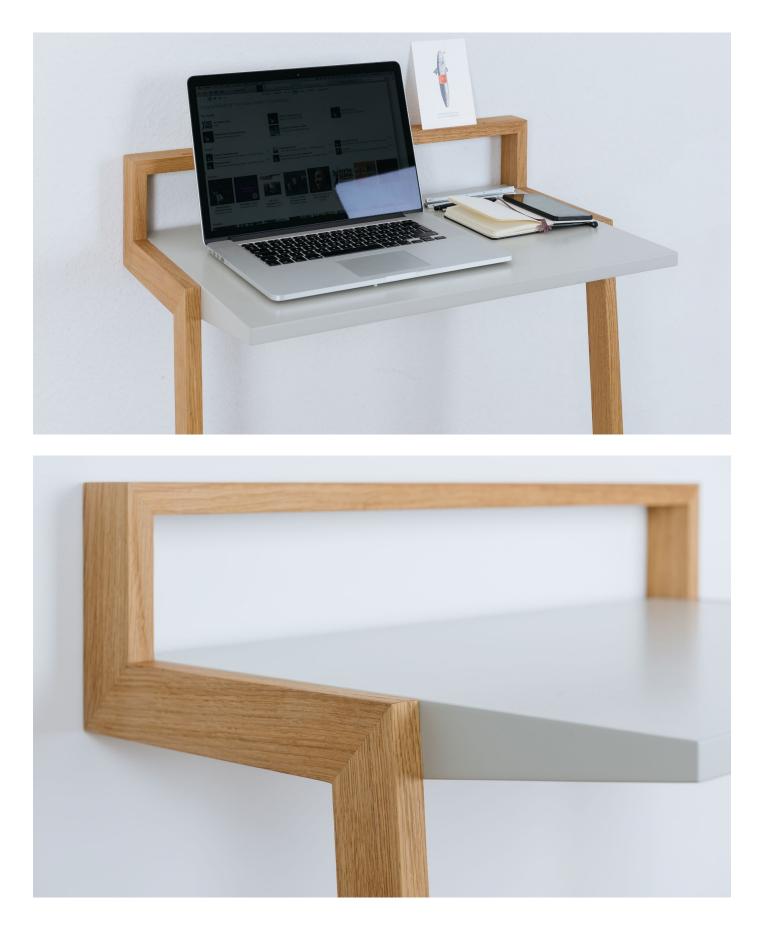

## BUCKOWSKI

M das kleine b

D JENS BAUMANN AND MICHAEL BUCK

The buckowski is a modern, mobile workplace for home. It's elegant and sleek form fits into an office, living room, hallway, or bedroom. Buckowski's delicate appearance is due to a constructive trick: the graceful legs are invisibly reinforced with a steel profile + final stability is by leaning against a wall. The groove on the upper frame prevents rolling pins and provides space for postcards and memo pads. The legs have the same angle of inclination to the wall, and the same profile thickness as the ladder rack BRECHT (link), which makes them work very well together.