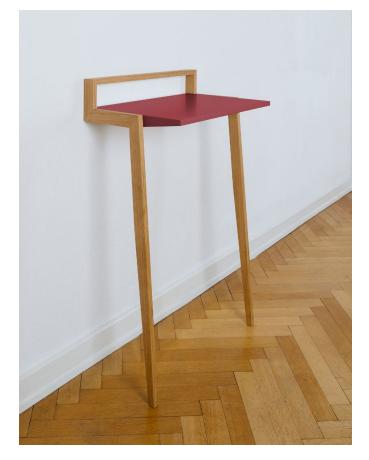

## BUCKOWSKI

M das kleine b

D JENS BAUMANN AND MICHAEL BUCK

The buckowski is a modern, mobile workplace for home. It's elegant and sleek form fits into an office, living room, hallway, or bedroom. Buckowski's delicate appearance is due to a constructive trick: the graceful legs are invisibly reinforced with a steel profile + final stability is by leaning against a wall. The groove on the upper frame prevents rolling pins and provides space for postcards and memo pads. The legs have the same angle of inclination to the wall, and the same profile thickness as the ladder rack BRECHT (link), which makes them work very well together.

The Buckowski standing desk is available in the three colors: red, anthracite and light gray. Other colors can be ordered at an additional cost.

L27.2" x W17.7" x H 44.9"

**FRAME** OAK TABLE TOP

MDF lacquered RED LIGHT GRAY ANTHRACITE