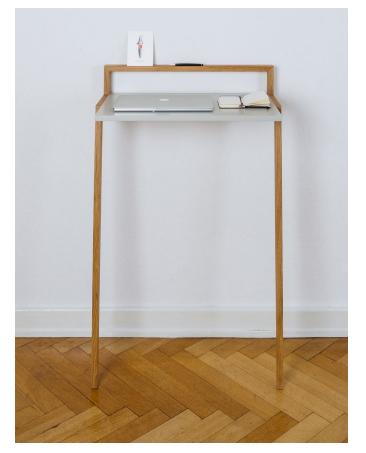

## BUCKOWSKI

M das kleine b

D JENS BAUMANN AND MICHAEL BUCK

The buckowski is a modern, mobile workplace for home. It's elegant and sleek form fits into an office, living room, hallway, or bedroom. Buckowski's delicate appearance is due to a constructive trick: the graceful legs are invisibly reinforced with a steel profile + final stability is by leaning against a wall. The groove on the upper frame prevents rolling pins and provides space for postcards and memo pads. The legs have the same angle of inclination to the wall, and the same profile thickness as the ladder rack BRECHT (link), which makes them work very well together.

The Buckowski standing desk is available in the three colors: red, anthracite and light gray. Other colors can be ordered at an additional cost.

L27.2" x W17.7" x H 44.9"

**FRAME** OAK TABLE TOP

MDF lacquered RED LIGHT GRAY ANTHRACITE