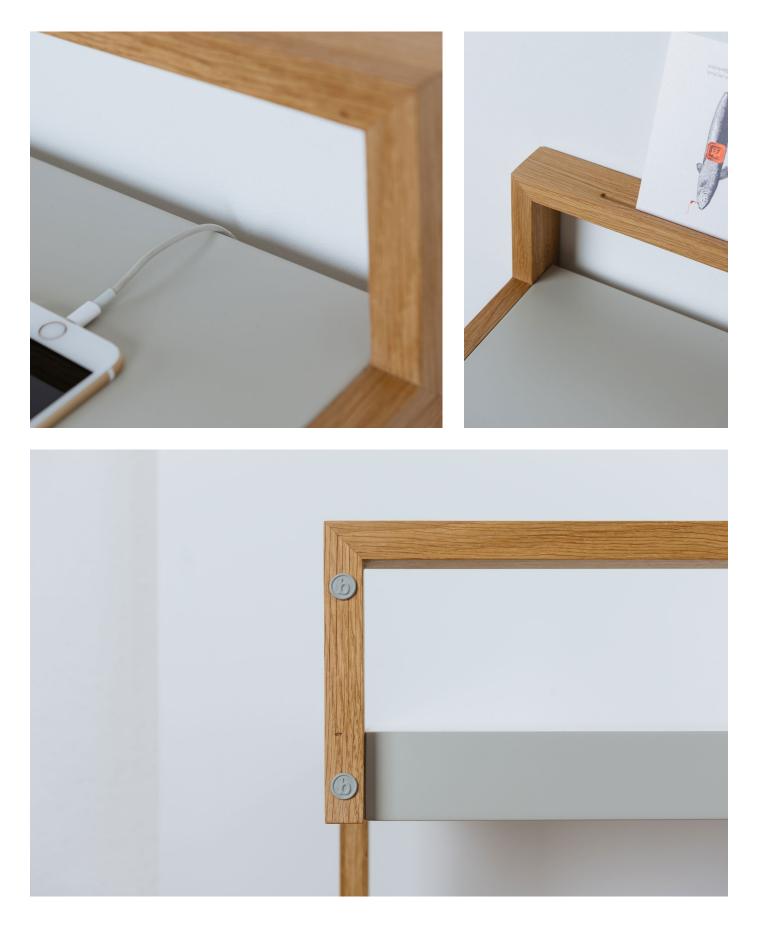

## BUCKOWSKI

M das kleine b

D JENS BAUMANN AND MICHAEL BUCK

The buckowski is a modern, mobile workplace for home. It's elegant and sleek form fits into an office, living room, hallway, or bedroom. Buckowski's delicate appearance is due to a constructive trick: the graceful legs are invisibly reinforced with a steel profile + final stability is by leaning against a wall. The groove on the upper frame prevents rolling pins and provides space for postcards and memo pads. The legs have the same angle of inclination to the wall, and the same profile thickness as the ladder rack BRECHT (link), which makes them work very well together.