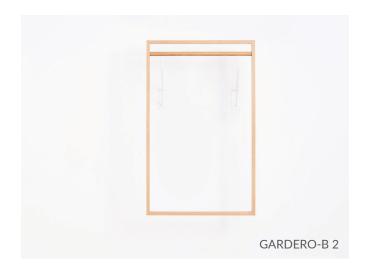

## GARDERO-B

M DAS KLEINE B

D JENS BAUMANN + SEBASTIAN FEHLBERGER

The hall stand gardero-b offers space for coats and jackets, without taking up much space. It floats against the wall, held up by two powder-coated steel hangings. The garedero-b3 also has space for shoes on three powder-coated aluminum shelves.

GARDERO-B 1 W 20.6" x D 11.8" x H 49.7" GARDERO-B 2 W 29.2" x D 11.8" x H 49.7" GARDERO-B 3 W 20.6" x D 15.6" x H 68.9" GARDERO-B 4 W 29.2" x D 15.6" x H 68.9"