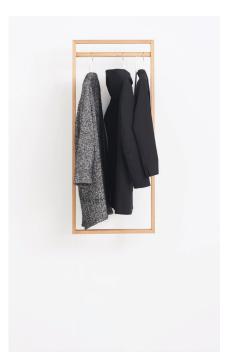

## GARDERO-B

M DAS KLEINE B

D JENS BAUMANN + SEBASTIAN FEHLBERGER

The hall stand gardero-b offers space for coats and jackets, without taking up much space. It floats against the wall, held up by two powder-coated steel hangings. The garedero-b3 also has space for shoes on three powder-coated aluminum shelves.

The three variants of the gardero-b can be combined with each other – depending on how much wardrobe space is needed. Together with the shoe racks basti, they provide a completely variable size solution for shoes, jackets, and coats.