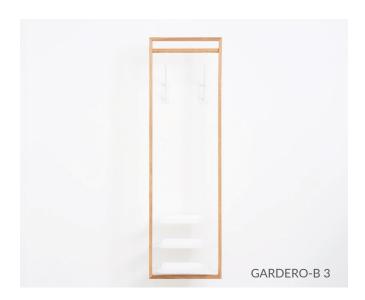

## GARDERO-B

M DAS KLEINE B

D JENS BAUMANN + SEBASTIAN FEHLBERGER

The hall stand gardero-b offers space for coats and jackets, without taking up much space. It floats against the wall, held up by two powder-coated steel hangings. The garedero-b3 also has space for shoes on three powder-coated aluminum shelves.

GARDERO-B 1 W 20.6" x D 11.8" x H 49.7" GARDERO-B 2 W 29.2" x D 11.8" x H 49.7" GARDERO-B 3 W 20.6" x D 15.6" x H 68.9" GARDERO-B 4 W 29.2" x D 15.6" x H 68.9"