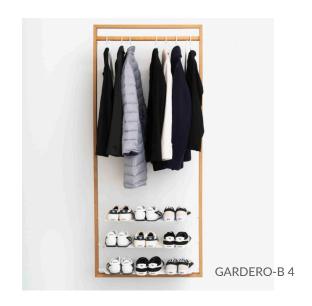

## GARDERO-B

M DAS KLEINE B

D JENS BAUMANN + SEBASTIAN FEHLBERGER

The hall stand gardero-b offers space for coats and jackets, without taking up much space. It floats against the wall, held up by two powder-coated steel hangings. The garedero-b3 also has space for shoes on three powder-coated aluminum shelves.

The three variants of the gardero-b can be combined with each other – depending on how much wardrobe space is needed. Together with the shoe racks basti, they provide a completely variable size solution for shoes, jackets, and coats.

GARDERO-B 1 W 20.6" x D 11.8" x H 49.7" GARDERO-B 2 W 29.2" x D 11.8" x H 49.7" GARDERO-B 3 W 20.6" x D 15.6" x H 68.9" GARDERO-B 4 W 29.2" x D 15.6" x H 68.9"