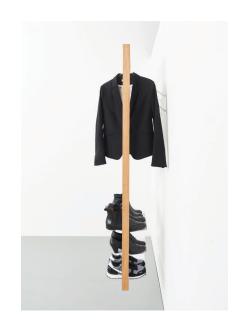

## GARDERO-B

M DAS KLEINE B

D JENS BAUMANN + SEBASTIAN FEHLBERGER

The hall stand gardero-b offers space for coats and jackets, without taking up much space. It floats against the wall, held up by two powder-coated steel hangings. The garedero-b3 also has space for shoes on three powder-coated aluminum shelves.

## MATERIAL

OAK OILED STEEL, POWDER COATED, WHITE ALUMINUM, POWDER COATED, WHITE

STILLFRIED WIEN 40 WALKER STREET, NEW YORK, 10013 NY T 212 226 2921 F 212 226 2948 OFFICE@STILLFRIED.COM WWW.STILLFRIED.COM