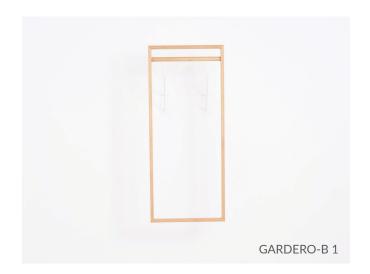

## GARDERO-B

M DAS KLEINE B

D JENS BAUMANN + SEBASTIAN FEHLBERGER

The hall stand gardero-b offers space for coats and jackets, without taking up much space. It floats against the wall, held up by two powder-coated steel hangings. The garedero-b3 also has space for shoes on three powder-coated aluminum shelves.

GARDERO-B 1 W 20.6" x D 11.8" x H 49.7" GARDERO-B 2 W 29.2" x D 11.8" x H 49.7" GARDERO-B 3 W 20.6" x D 15.6" x H 68.9" GARDERO-B 4 W 29.2" x D 15.6" x H 68.9"