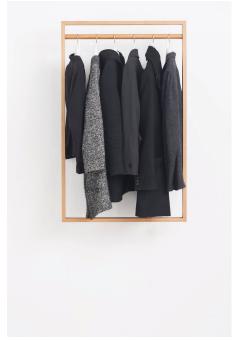

## GARDERO-B

M DAS KLEINE B

D JENS BAUMANN + SEBASTIAN FEHLBERGER

The hall stand gardero-b offers space for coats and jackets, without taking up much space. It floats against the wall, held up by two powder-coated steel hangings. The garedero-b3 also has space for shoes on three powder-coated aluminum shelves.

The three variants of the gardero-b can be combined with each other – depending on how much wardrobe space is needed. Together with the shoe racks basti, they provide a completely variable size solution for shoes, jackets, and coats.