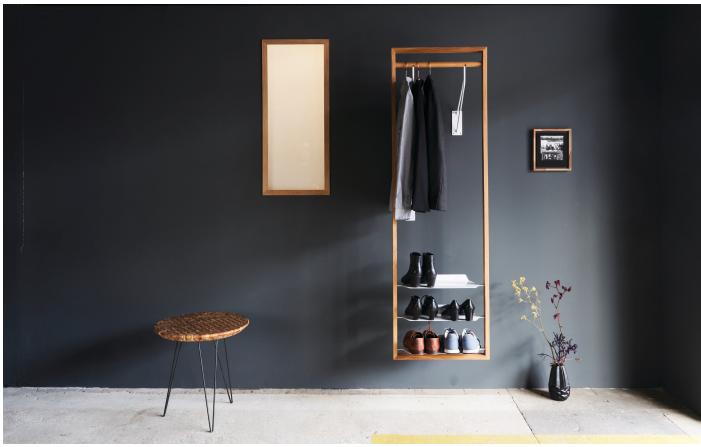

## GARDERO-B

M DAS KLEINE B

D JENS BAUMANN + SEBASTIAN FEHLBERGER

The hall stand gardero-b offers space for coats and jackets, without taking up much space. It floats against the wall, held up by two powder-coated steel hangings. The garedero-b3 also has space for shoes on three powder-coated aluminum shelves.

The three variants of the gardero-b can be combined with each other – depending on how much wardrobe space is needed. Together with the shoe racks basti, they provide a completely variable size solution for shoes, jackets, and coats.

## MATERIAL

OAK OILED STEEL, POWDER COATED, WHITE ALUMINUM, POWDER COATED, WHITE

STILLFRIED WIEN 40 WALKER STREET, NEW YORK, 10013 NY T 212 226 2921 F 212 226 2948 OFFICE@STILLFRIED.COM WWW.STILLFRIED.COM