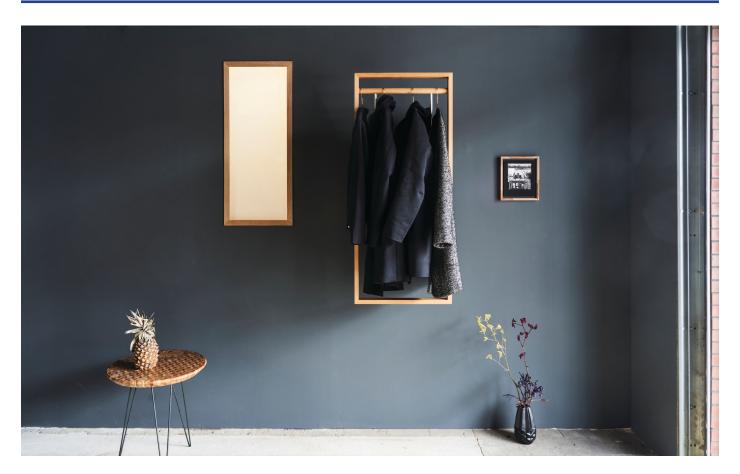

## GARDERO-B

M DAS KLEINE B

D JENS BAUMANN + SEBASTIAN FEHLBERGER

The hall stand gardero-b offers space for coats and jackets, without taking up much space. It floats against the wall, held up by two powder-coated steel hangings. The garedero-b3 also has space for shoes on three powder-coated aluminum shelves.

The three variants of the gardero-b can be combined with each other – depending on how much wardrobe space is needed. Together with the shoe racks basti, they provide a completely variable size solution for shoes, jackets, and coats.

## MATERIAL

OAK OILED STEEL, POWDER COATED, WHITE ALUMINUM, POWDER COATED, WHITE

STILLFRIED WIEN 40 WALKER STREET, NEW YORK, 10013 NY T 212 226 2921 F 212 226 2948 OFFICE@STILLFRIED.COM WWW.STILLFRIED.COM