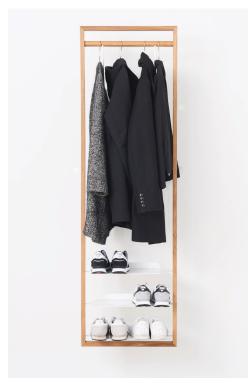

## GARDERO-B

M DAS KLEINE B

D JENS BAUMANN + SEBASTIAN FEHLBERGER

The hall stand gardero-b offers space for coats and jackets, without taking up much space. It floats against the wall, held up by two powder-coated steel hangings. The garedero-b3 also has space for shoes on three powder-coated aluminum shelves.

The three variants of the gardero-b can be combined with each other – depending on how much wardrobe space is needed. Together with the shoe racks basti, they provide a completely variable size solution for shoes, jackets, and coats.