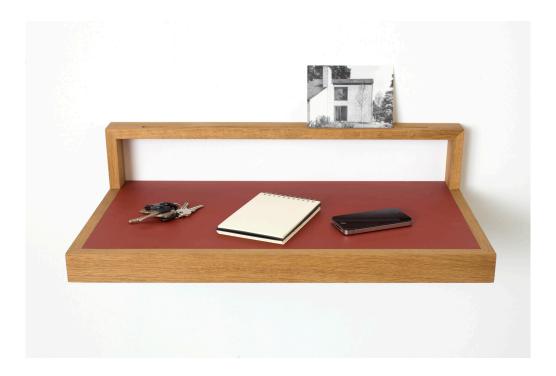

## **BUCK**

M DAS KLEINE B

**D** JENS BAUMANN

The storage shelf buck is a slender, simple and very light piece of furniture. It is fixed to the wall by a concealed aluminium rail, the mounting height is freely selectable. The surface is covered with a durable and easy to clean linoleum in red, anthracite or light gray. The entire piece is adaptable to any function. There is no predetermined location for it to hang. Hall, living room, bedroom or the study? Your choice.

BUCK 1: L 23.6" x D 12.2" x H 5.9" BUCK 2: L 29.5" x D 9.1" x H 5.9" BUCK 3: L 23.6" x D 9.1" x H 5.9"

FRAME INSERT
OAK LINOLEUM

RED GRAY ANTHRACITE