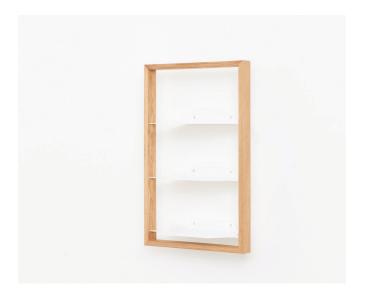

## **BASTI- PRESENTATION**

M DAS KLEINE B

D JENS BAUMANN + SEBASTIAN FEHLBERGER

For those who like to look at their shoes when they are not wearing them, we offer the presentation series of the shoe rack basti. Here, the shoes are presented, to become a part of the interior.

The shoe shelves of the basti> series can be combined as required – depending on how much space is needed. Together with gardero-b they deliver a completely variable size solution for shoes, jackets, and coats.

BASTI P1 W 15.5" x D 7.1" x H 9.7" BASTI P3 W 15.5" x D 7.1" x H 23.9" BASTI P4 W 15.5" x D 7.1" x H 30.9"

MATERIAL
OAK OILED
STEEL, WHITE