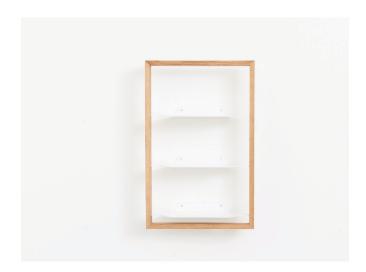

## **BASTI- PRESENTATION**

M DAS KLEINE B

D JENS BAUMANN + SEBASTIAN FEHLBERGER

For those who like to look at their shoes when they are not wearing them, we offer the presentation series of the shoe rack basti. Here, the shoes are presented, to become a part of the interior.

The shoe shelves of the basti> series can be combined as required – depending on how much space is needed. Together with gardero-b they deliver a completely variable size solution for shoes, jackets, and coats.

BASTI P1 W 15.5" x D 7.1" x H 9.7" BASTI P3 W 15.5" x D 7.1" x H 23.9" BASTI P4 W 15.5" x D 7.1" x H 30.9"

MATERIAL
OAK OILED
STEEL, WHITE