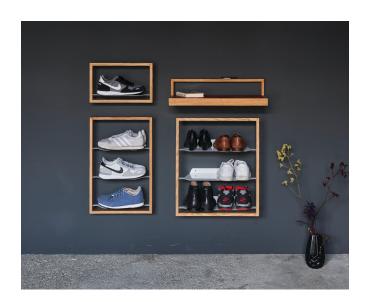

## **BASTI- PRESENTATION**

M DAS KLEINE B

D JENS BAUMANN + SEBASTIAN FEHLBERGER

For those who like to look at their shoes when they are not wearing them, we offer the presentation series of the shoe rack basti. Here, the shoes are presented, to become a part of the interior.

The shoe shelves of the basti> series can be combined as required – depending on how much space is needed. Together with gardero-b they deliver a completely variable size solution for shoes, jackets, and coats.