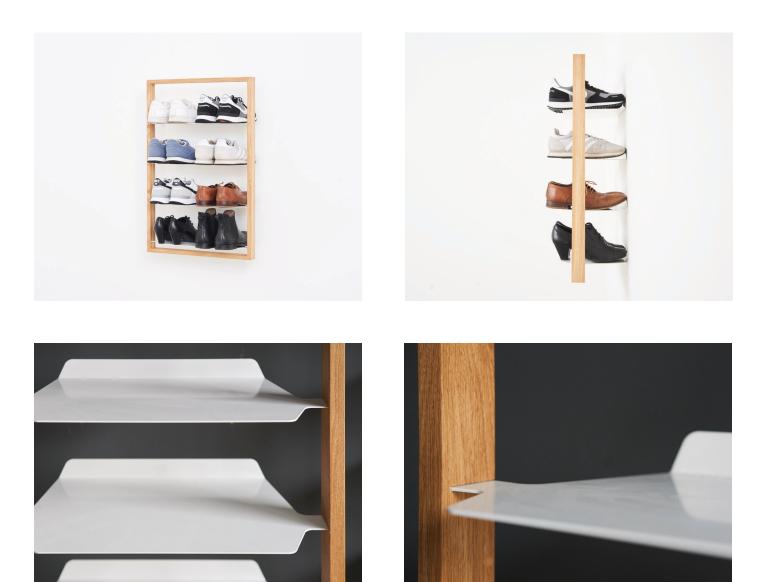

## BASTI

- M DAS KLEINE B
- D JENS BAUMANN + SEBASTIAN FEHLBERGER

The shoe rack basti is a light frame construction made of oiled oak, with white powder-coated steel shelves. Unobtrusive and functional, and pleasing to the eye.

## MATERIAL

OAK OILED STEEL, WHITE

STILLFRIED WIEN 40 WALKER STREET, NEW YORK, 10013 NY T 212 226 2921 F 212 226 2948 OFFICE@STILLFRIED.COM WWW.STILLFRIED.COM