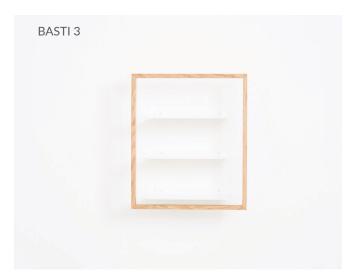

## BASTI

- M DAS KLEINE B
- D JENS BAUMANN + SEBASTIAN FEHLBERGER

The shoe rack basti is a light frame construction made of oiled oak, with white powder-coated steel shelves. Unobtrusive and functional, and pleasing to the eye.

The shoe shelves of the basti series can be combined as required – depending on how much space is needed. Together with gardero-b they deliver a completely variable size solution for shoes, jackets, and coats.



BASTI 3 W 20.2" x D 9.4" x H 23.9" BASTI 4 W 20.2" x D 9.4" x H 30.9"

## MATERIAL

OAK OILED STEEL, WHITE









STILLFRIED WIEN 40 WALKER STREET, NEW YORK, 10013 NY T 212 226 2921 F 212 226 2948 OFFICE@STILLFRIED.COM WWW.STILLFRIED.COM