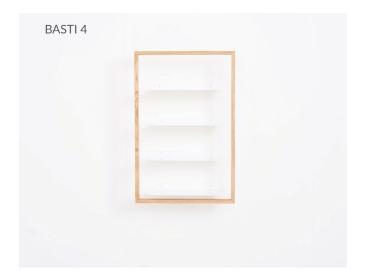

## BASTI

- M DAS KLEINE B
- D JENS BAUMANN + SEBASTIAN FEHLBERGER

The shoe rack basti is a light frame construction made of oiled oak, with white powder-coated steel shelves. Unobtrusive and functional, and pleasing to the eye.

The shoe shelves of the basti series can be combined as required – depending on how much space is needed. Together with gardero-b they deliver a completely variable size solution for shoes, jackets, and coats.



BASTI 3 W 20.2" x D 9.4" x H 23.9" BASTI 4 W 20.2" x D 9.4" x H 30.9"

## MATERIAL

OAK OILED STEEL, WHITE









STILLFRIED WIEN 40 WALKER STREET, NEW YORK, 10013 NY T 212 226 2921 F 212 226 2948 OFFICE@STILLFRIED.COM WWW.STILLFRIED.COM