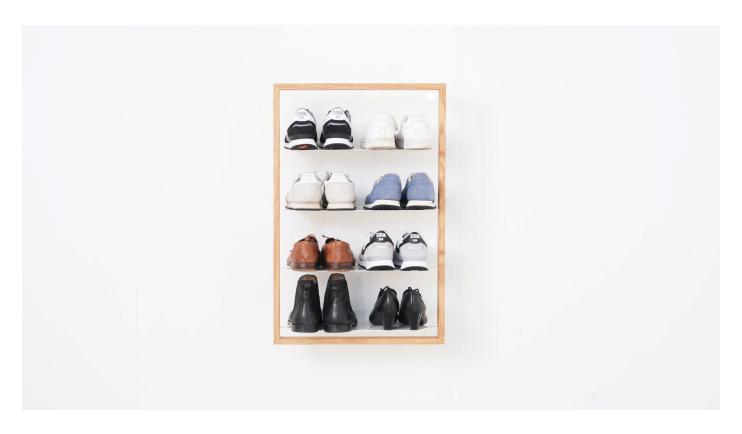

## BASTI

- M DAS KLEINE B
- D JENS BAUMANN + SEBASTIAN FEHLBERGER

The shoe rack basti is a light frame construction made of oiled oak, with white powder-coated steel shelves. Unobtrusive and functional, and pleasing to the eye.

The shoe shelves of the basti series can be combined as required – depending on how much space is needed. Together with gardero-b they deliver a completely variable size solution for shoes, jackets, and coats.