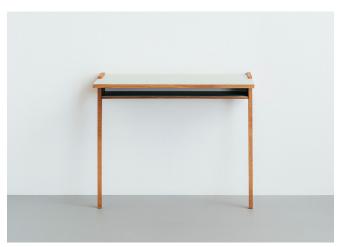

## **BACHMANN**

M DAS KLEINE B

**D** JENS BAUMANN

Flexible and for purists – the desk Bachmann is a workplace reduced to the bare essentials. The writing surface, made of solid oak covered with furniture linoleum, offers enough space for a laptop, notes, pens, and whatever else you may need. There is an additional tray underneath it. The recessed tabletop leaves room for a lamp or charging cables. The desk only leans against the wall so that it can always be moved to where it is most convenient for working.

The desk is available in two versions – with or without a bar – and in four different colors.

Bachmann 1 W 35.4" x D 19.1" x H 30" Tabletop H 29.5" Bachmann 2 (with bar) W 35.4" x D 19.1" x H 34.4" Tabletop H 29.5"