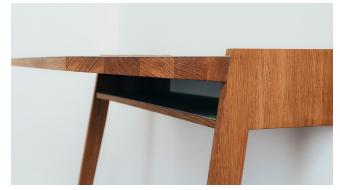

## **BACHMANN**

M DAS KLEINE B

**D** JENS BAUMANN

Flexible and for purists – the desk Bachmann is a workplace reduced to the bare essentials. The writing surface, made of solid oak covered with furniture linoleum, offers enough space for a laptop, notes, pens, and whatever else you may need. There is an additional tray underneath it. The recessed tabletop leaves room for a lamp or charging cables. The desk only leans against the wall so that it can always be moved to where it is most convenient for working.

MATERIAL OAK, OILED LINOLEUM

LINOLEUM COLOR RED LIGHT GRAY

LIGHT GRAY ANTHRACITE PISTACHIOP

STILLFRIED WIEN 40 WALKER STREET, NEW YORK, 10013 NY T 212 226 2921 F 212 226 2948 OFFICE@STILLFRIED.COM WWW.STILLFRIED.COM