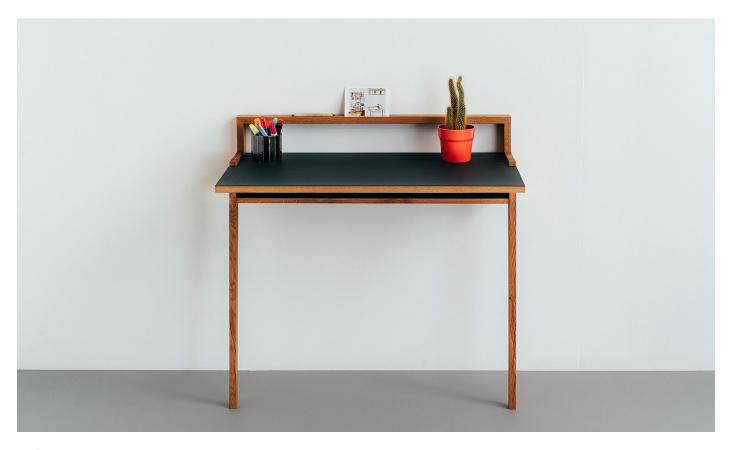

## **BACHMANN**

M DAS KLEINE B

**D** JENS BAUMANN

Flexible and for purists – the desk Bachmann is a workplace reduced to the bare essentials. The writing surface, made of solid oak covered with furniture linoleum, offers enough space for a laptop, notes, pens, and whatever else you may need. There is an additional tray underneath it. The recessed tabletop leaves room for a lamp or charging cables. The desk only leans against the wall so that it can always be moved to where it is most convenient for working.

The desk is available in two versions – with or without a bar – and in four different colors.

Bachmann 1 W 35.4" x D 19.1" x H 30" Tabletop H 29.5" Bachmann 2 (with bar) W 35.4" x D 19.1" x H 34.4" Tabletop H 29.5"