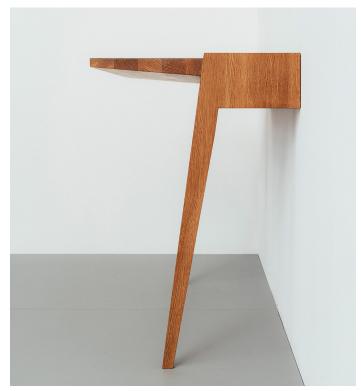

## **BACHMANN**

M DAS KLEINE B

**D** JENS BAUMANN

Flexible and for purists – the desk Bachmann is a workplace reduced to the bare essentials. The writing surface, made of solid oak covered with furniture linoleum, offers enough space for a laptop, notes, pens, and whatever else you may need. There is an additional tray underneath it. The recessed tabletop leaves room for a lamp or charging cables. The desk only leans against the wall so that it can always be moved to where it is most convenient for working.