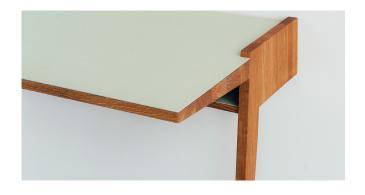

## **BACHMANN**

M DAS KLEINE B

**D** JENS BAUMANN

Flexible and for purists – the desk Bachmann is a workplace reduced to the bare essentials. The writing surface, made of solid oak covered with furniture linoleum, offers enough space for a laptop, notes, pens, and whatever else you may need. There is an additional tray underneath it. The recessed tabletop leaves room for a lamp or charging cables. The desk only leans against the wall so that it can always be moved to where it is most convenient for working.

MATERIAL OAK, OILED LINOLEUM

LINOLEUM COLOR RED LIGHT GRAY

LIGHT GRAY ANTHRACITE PISTACHIOP

STILLFRIED WIEN 40 WALKER STREET, NEW YORK, 10013 NY T 212 226 2921 F 212 226 2948 OFFICE@STILLFRIED.COM WWW.STILLFRIED.COM