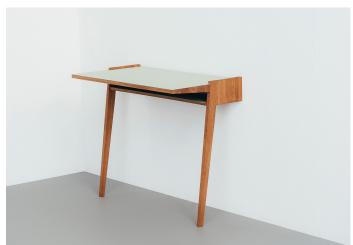

## **BACHMANN**

M DAS KLEINE B

**D** JENS BAUMANN

Flexible and for purists – the desk Bachmann is a workplace reduced to the bare essentials. The writing surface, made of solid oak covered with furniture linoleum, offers enough space for a laptop, notes, pens, and whatever else you may need. There is an additional tray underneath it. The recessed tabletop leaves room for a lamp or charging cables. The desk only leans against the wall so that it can always be moved to where it is most convenient for working.

The desk is available in two versions – with or without a bar – and in four different colors.

Bachmann 1 W 35.4" x D 19.1" x H 30" Tabletop H 29.5" Bachmann 2 (with bar) W 35.4" x D 19.1" x H 34.4" Tabletop H 29.5"