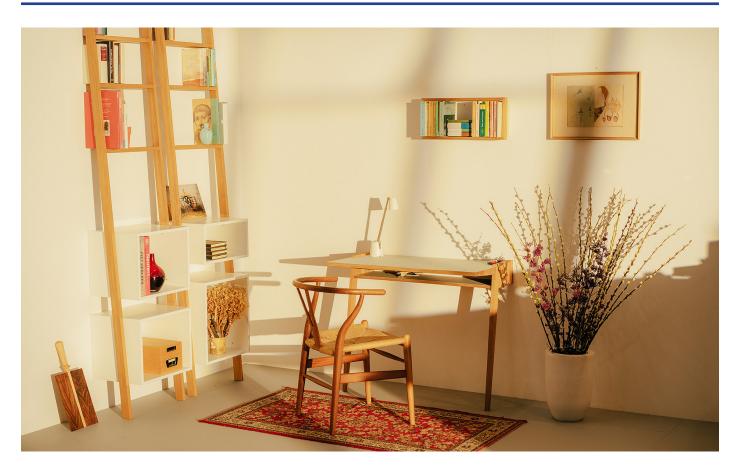

## **BACHMANN**

M DAS KLEINE B

**D** JENS BAUMANN

Flexible and for purists – the desk Bachmann is a workplace reduced to the bare essentials. The writing surface, made of solid oak covered with furniture linoleum, offers enough space for a laptop, notes, pens, and whatever else you may need. There is an additional tray underneath it. The recessed tabletop leaves room for a lamp or charging cables. The desk only leans against the wall so that it can always be moved to where it is most convenient for working.

The desk is available in two versions – with or without a bar – and in four different colors.

Bachmann 1 W 35.4" x D 19.1" x H 30" Tabletop H 29.5" Bachmann 2 (with bar) W 35.4" x D 19.1" x H 34.4" Tabletop H 29.5"

MATERIAL OAK, OILED LINOLEUM

LINOLEUM COLOR RED LIGHT GRAY

LIGHT GRAY ANTHRACITE PISTACHIOP

STILLFRIED WIEN 40 WALKER STREET, NEW YORK, 10013 NY T 212 226 2921 F 212 226 2948 OFFICE@STILLFRIED.COM WWW.STILLFRIED.COM