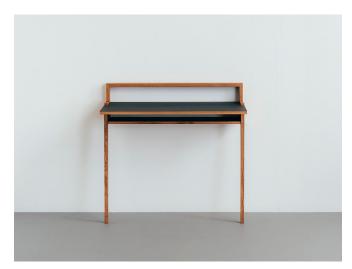

## **BACHMANN**

M DAS KLEINE B

**D** JENS BAUMANN

Flexible and for purists – the desk Bachmann is a workplace reduced to the bare essentials. The writing surface, made of solid oak covered with furniture linoleum, offers enough space for a laptop, notes, pens, and whatever else you may need. There is an additional tray underneath it. The recessed tabletop leaves room for a lamp or charging cables. The desk only leans against the wall so that it can always be moved to where it is most convenient for working.

The desk is available in two versions – with or without a bar – and in four different colors.

Bachmann 1 W 35.4" x D 19.1" x H 30" Tabletop H 29.5" Bachmann 2 (with bar) W 35.4" x D 19.1" x H 34.4" Tabletop H 29.5"