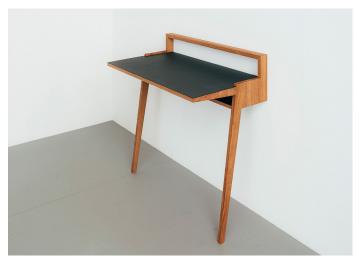

## **BACHMANN**

M DAS KLEINE B

**D** JENS BAUMANN

Flexible and for purists – the desk Bachmann is a workplace reduced to the bare essentials. The writing surface, made of solid oak covered with furniture linoleum, offers enough space for a laptop, notes, pens, and whatever else you may need. There is an additional tray underneath it. The recessed tabletop leaves room for a lamp or charging cables. The desk only leans against the wall so that it can always be moved to where it is most convenient for working.

The desk is available in two versions – with or without a bar – and in four different colors.

Bachmann 1 W 35.4" x D 19.1" x H 30" Tabletop H 29.5" Bachmann 2 (with bar) W 35.4" x D 19.1" x H 34.4" Tabletop H 29.5"