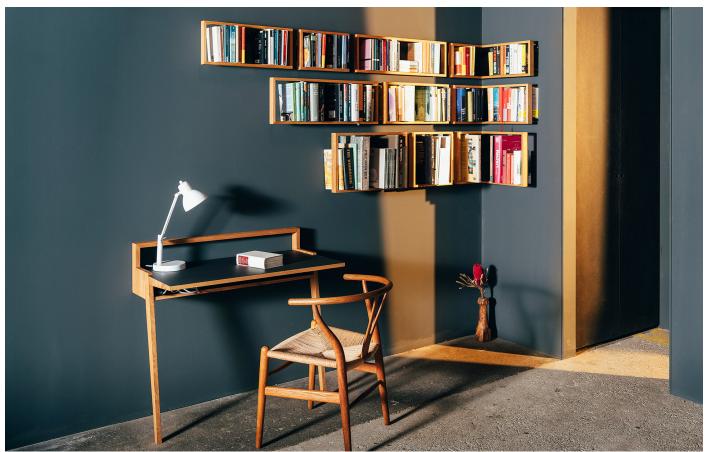

## **BACHMANN**

M DAS KLEINE B

**D** JENS BAUMANN

Flexible and for purists – the desk Bachmann is a workplace reduced to the bare essentials. The writing surface, made of solid oak covered with furniture linoleum, offers enough space for a laptop, notes, pens, and whatever else you may need. There is an additional tray underneath it. The recessed tabletop leaves room for a lamp or charging cables. The desk only leans against the wall so that it can always be moved to where it is most convenient for working.

The desk is available in two versions – with or without a bar – and in four different colors.

Bachmann 1 W 35.4" x D 19.1" x H 30" Tabletop H 29.5" Bachmann 2 (with bar) W 35.4" x D 19.1" x H 34.4" Tabletop H 29.5"

MATERIAL OAK, OILED LINOLEUM

LINOLEUM COLOR RED LIGHT GRAY

LIGHT GRAY ANTHRACITE PISTACHIOP

STILLFRIED WIEN 40 WALKER STREET, NEW YORK, 10013 NY T 212 226 2921 F 212 226 2948 OFFICE@STILLFRIED.COM WWW.STILLFRIED.COM