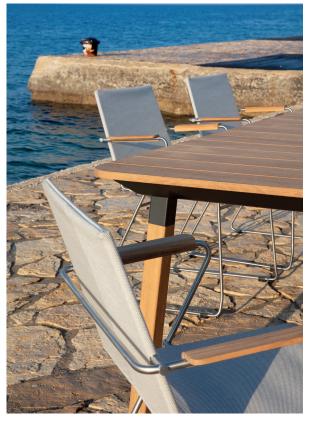

## FLEX TABLE - SQUARE LEGS

M VITEO

**D** FLORIAN BLAMBERGER

The new FLEX collection impresses with its clear design, simple contours and maximum flexibility. The FLEX table is not only available in different sizes, but also in different surfaces, colours and shapes. FLEX is suitable for celebrating big events in life or for daily meals with friends and family.



W 35.4 x D 35.4" x H 29.9" W 59.1 " x D 35.4" x H 29.9" W 84.6" x D 39.4" x H 29.9" W 118.1" x D 39.4" x H 29.9"

TABLE TOP

CORIAN, WHITE or SAND TEAK FIBRE CEMENT FRAME

ALUMINUM, WHITE OR BLACK **LEGS** 

ALUMINUM, WHITE OR BLACK TEAK









## TABLE VARIATIONS FLEX TABLE SQUARE AND LEG FRAME SQUARE



1.0 Table top Corian® white Frame Aluminium white Legs Aluminium white



1.1 Table top Corian® white Frame Aluminium black Legs Aluminium black



2.0 Table top Corian® white Frame Aluminium white Legs Teak



2.1 Table top Corian® white Frame Aluminium black Legs Teak



3.0 Table top Corian® sand Frame Aluminium white Legs Aluminium white



3.1
Table top Corian® sand
Frame Aluminium black
Legs Aluminium black



4.0 Table top Corian® sand Frame Aluminium white Legs Teak



4.1
Table top Corian® sand
Frame Aluminium black
Legs Teak



5.0
Table top Teak
Frame Aluminium white
Legs Aluminium white



5.1 Table top Teak Frame Aluminium black Legs Aluminium black



6.0 Table top Teak Frame Aluminium white Legs Teak



6.1 Tabl