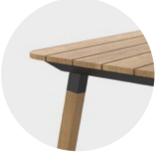

4.1
Table top Corian® sand
Frame Aluminium black
Legs Teak

5.0
Table top Teak
Frame Aluminium white
Legs Aluminium white

5.1 Table top Teak Frame Aluminium black Legs Aluminium black

6.0 Table top Teak Frame Aluminium white Legs Teak

6.1 Table top Teak Frame Aluminium black Legs Teak

7.0

Table top Fibre cement grey

Frame Aluminium white

Legs Aluminium white

**7.1 Table top** Fibre cement grey **Frame** Aluminium black **Legs** Aluminium black