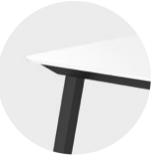

W 35.4 x D 35.4" x H 29.9" W 59.1 " x D 35.4" x H 29.9" W 84.6" x D 39.4" x H 29.9" W 118.1" x D 39.4" x H 29.9"

TABLE TOP

CORIAN, WHITE or SAND TEAK FIBRE CEMENT FRAME

ALUMINUM, WHITE OR BLACK **LEGS** 

ALUMINUM, WHITE OR BLACK TEAK

## TABLE VARIATIONS FLEX TABLE SQUARE AND LEG FRAME SQUARE

1.0 Table top Corian® white Frame Aluminium white Legs Aluminium white

1.1 Table top Corian® white Frame Aluminium black Legs Aluminium black

2.0 Table top Corian® white Frame Aluminium white Legs Teak