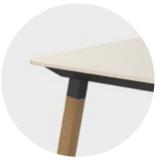

2.1 Table top Corian® white Frame Aluminium black Legs Teak

3.0 Table top Corian® sand Frame Aluminium white Legs Aluminium white

3.1
Table top Corian® sand
Frame Aluminium black
Legs Aluminium black

4.0 Table top Corian® sand Frame Aluminium white Legs Teak