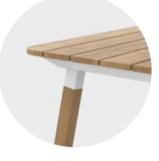

2.1 Table top Corian® white Frame Aluminium black Legs Teak

3.0 Table top Corian® sand Frame Aluminium white Legs Aluminium white

3.1
Table top Corian® sand
Frame Aluminium black
Legs Aluminium black

4.0 Table top Corian® sand Frame Aluminium white Legs Teak