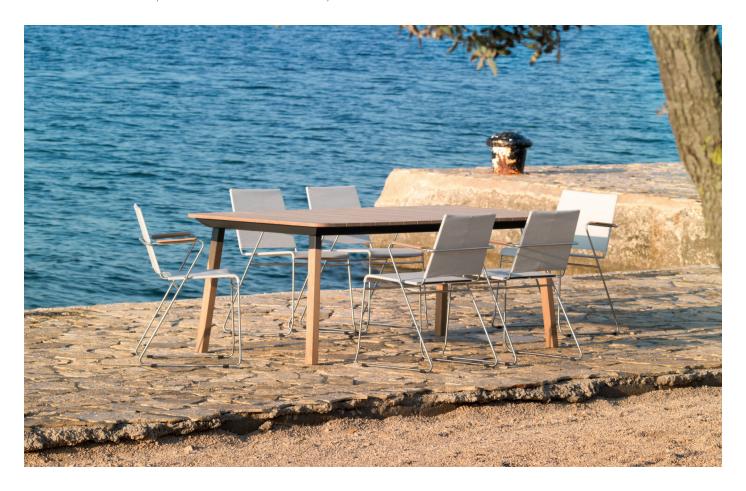

## FLEX TABLE - SQUARE LEGS

M VITEO

**D** FLORIAN BLAMBERGER

The new FLEX collection impresses with its clear design, simple contours and maximum flexibility. The FLEX table is not only available in different sizes, but also in different surfaces, colours and shapes. FLEX is suitable for celebrating big events in life or for daily meals with friends and family.