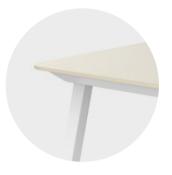

## TABLE VARIATIONS FLEX TABLE SQUARE AND LEG FRAME SQUARE

1.0 Table top Corian® white Frame Aluminium white Legs Aluminium white

1.1 Table top Corian® white Frame Aluminium black Legs Aluminium black

2.0 Table top Corian® white Frame Aluminium white Legs Teak