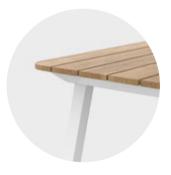

## TABLE VARIATIONS FLEX TABLE SQUARE AND LEG FRAME SQUARE

1.0 Table top Corian® white Frame Aluminium white Legs Aluminium white

1.1 Table top Corian® white Frame Aluminium black Legs Aluminium black

2.0 Table top Corian® white Frame Aluminium white Legs Teak