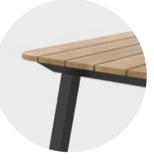

## TABLE VARIATIONS FLEX TABLE SQUARE AND LEG FRAME SQUARE

1.0 Table top Corian® white Frame Aluminium white Legs Aluminium white

1.1 Table top Corian® white Frame Aluminium black Legs Aluminium black

2.0 Table top Corian® white Frame Aluminium white Legs Teak