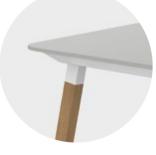

## TABLE VARIATIONS FLEX TABLE SQUARE AND LEG FRAME SQUARE

1.0 Table top Corian® white Frame Aluminium white Legs Aluminium white

1.1 Table top Corian® white Frame Aluminium black Legs Aluminium black

2.0 Table top Corian® white Frame Aluminium white Legs Teak

2.1 Table top Corian® white Frame Aluminium black Legs Teak

3.0 Table top Corian® sand Frame Aluminium white Legs Aluminium white

3.1
Table top Corian® sand
Frame Aluminium black
Legs Aluminium black

4.0 Table top Corian® sand Frame Aluminium white Legs Teak

4.1
Table top Corian® sand
Frame Aluminium black
Legs Teak

5.0
Table top Teak
Frame Aluminium white
Legs Aluminium white

5.1 Table top Teak Frame Aluminium black Legs Aluminium black

6.0 Table top Teak Frame Aluminium white Legs Teak