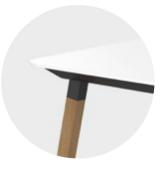

ALUMINUM, WHITE OR BLACK TEAK

## TABLE VARIATIONS FLEX TABLE SQUARE AND LEG FRAME SQUARE

1.0 Table top Corian® white Frame Aluminium white Legs Aluminium white

1.1 Table top Corian® white Frame Aluminium black Legs Aluminium black

2.0 Table top Corian® white Frame Aluminium white Legs Teak

2.1 Table top Corian® white Frame Aluminium black Legs Teak

3.0 Table top Corian® sand Frame Aluminium white Legs Aluminium white

3.1
Table top Corian® sand
Frame Aluminium black
Legs Aluminium black

4.0 Table top Corian® sand Frame Aluminium white Legs Teak