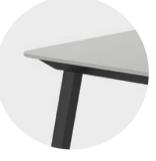

## TABLE VARIATIONS FLEX TABLE SQUARE AND LEG FRAME SQUARE

1.0 Table top Corian® white Frame Aluminium white Legs Aluminium white

1.1 Table top Corian® white Frame Aluminium black Legs Aluminium black

2.0 Table top Corian® white Frame Aluminium white Legs Teak

2.1 Table top Corian® white Frame Aluminium black Legs Teak

3.0 Table top Corian® sand Frame Aluminium white Legs Aluminium white

3.1
Table top Corian® sand
Frame Aluminium black
Legs Aluminium black

4.0 Table top Corian® sand Frame Aluminium white Legs Teak