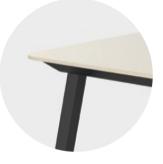

## TABLE VARIATIONS FLEX TABLE SQUARE AND LEG FRAME SQUARE

1.0 Table top Corian® white Frame Aluminium white Legs Aluminium white

1.1 Table top Corian® white Frame Aluminium black Legs Aluminium black

2.0 Table top Corian® white Frame Aluminium white Legs Teak