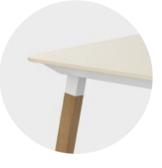

## TABLE VARIATIONS FLEX TABLE SQUARE AND LEG FRAME SQUARE

1.0 Table top Corian® white Frame Aluminium white Legs Aluminium white

1.1 Table top Corian® white Frame Aluminium black Legs Aluminium black

2.0 Table top Corian® white Frame Aluminium white Legs Teak

2.1 Table top Corian® white Frame Aluminium black Legs Teak

3.0 Table top Corian® sand Frame Aluminium white Legs Aluminium white

3.1
Table top Corian® sand
Frame Aluminium black
Legs Aluminium black

4.0 Table top Corian® sand Frame Aluminium white Legs Teak