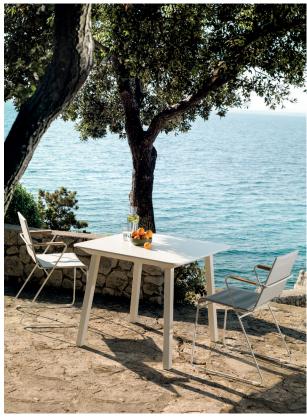

## FLEX TABLE - SQUARE LEGS

M VITEO

**D** FLORIAN BLAMBERGER

The new FLEX collection impresses with its clear design, simple contours and maximum flexibility. The FLEX table is not only available in different sizes, but also in different surfaces, colours and shapes. FLEX is suitable for celebrating big events in life or for daily meals with friends and family.