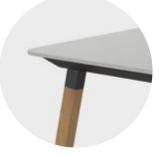

6.1 Table top Teak Frame Aluminium black Legs Teak

7.0

Table top Fibre cement grey

Frame Aluminium white

Legs Aluminium white

**7.1 Table top** Fibre cement grey **Frame** Aluminium black **Legs** Aluminium black

8.0
Table top Fibre cement grey
Frame Aluminium white
Legs Teak

**8.1 Table top** Fibre cement grey **Frame** Aluminium black **Legs** Teak