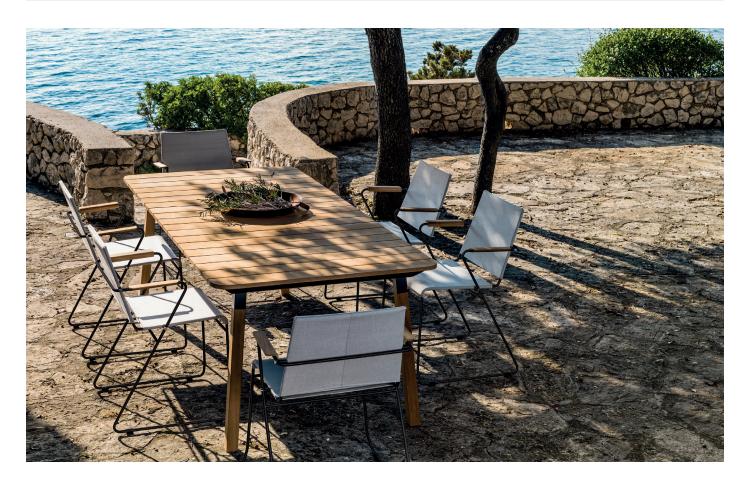

## FLEX TABLE - SQUARE LEGS

M VITEO

**D** FLORIAN BLAMBERGER

The new FLEX collection impresses with its clear design, simple contours and maximum flexibility. The FLEX table is not only available in different sizes, but also in different surfaces, colours and shapes. FLEX is suitable for celebrating big events in life or for daily meals with friends and family.