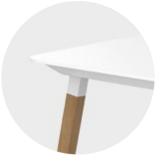

ALUMINUM, WHITE OR BLACK TEAK

## TABLE VARIATIONS FLEX TABLE SQUARE AND LEG FRAME SQUARE

1.0 Table top Corian® white Frame Aluminium white Legs Aluminium white

1.1 Table top Corian® white Frame Aluminium black Legs Aluminium black

2.0 Table top Corian® white Frame Aluminium white Legs Teak

2.1 Table top Corian® white Frame Aluminium black Legs Teak

3.0 Table top Corian® sand Frame Aluminium white Legs Aluminium white

3.1
Table top Corian® sand
Frame Aluminium black
Legs Aluminium black

4.0 Table top Corian® sand Frame Aluminium white Legs Teak